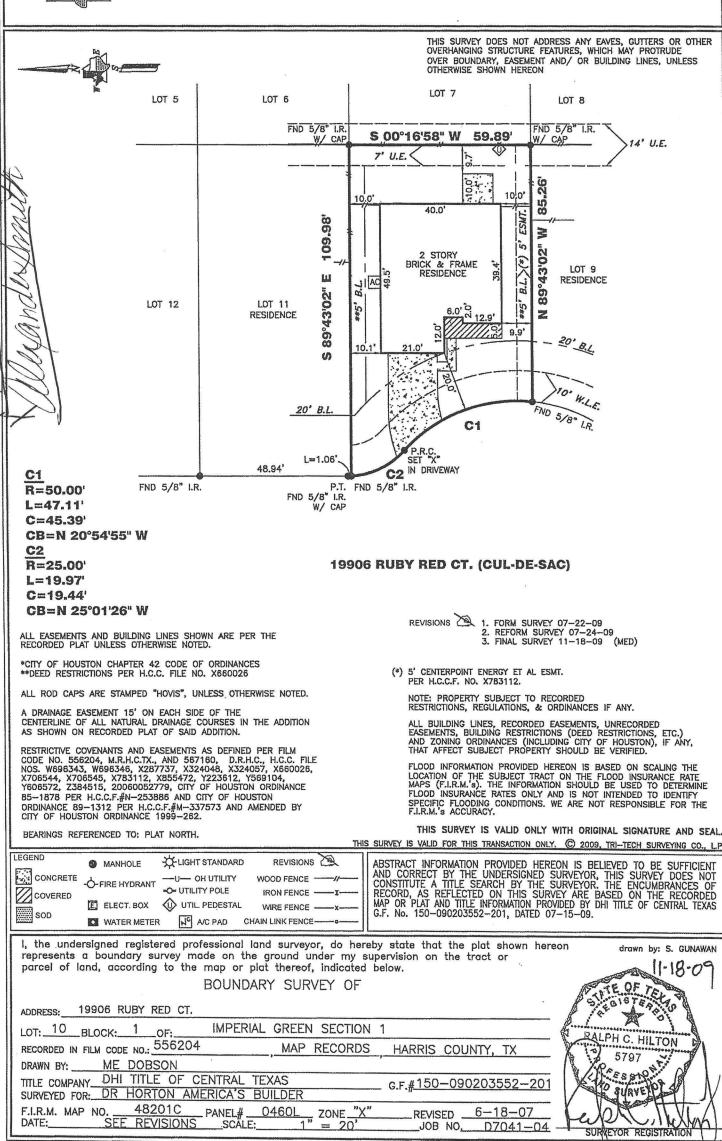

BOUNDARY SURVEY OF

IMPERIAL GREEN SECTION 1

0460L ZONE. : 1" = 20

\_ PANEL# \_\_\_ C \_\_\_\_SCALE:\_\_

MAP RECORDS

HARRIS COUNTY,

REVISED

JOB NO,

<u>6-18-07</u>

19906 RUBY RED CT.

ME DOBSON TITLE COMPANY DHI TITLE OF CENTRAL TEXAS

SURVEYED FOR: DR HORTON AMERICA'S BUILDER

48201C

SEE REVISIONS

10\_BLOCK:\_\_1 RECORDED IN FILM CODE NO.: 556204

ADDRESS:

F.I.R.M. MAP NO.

\_ G.F.#150-090203552-201 D7041-04 SURVEYOR REGISTRATION

WWW.SURVEYINGCOMPANY.COM 10401 Westoffice Drive Phone: (713) 667-0800 Houston Texas, 77042 Fax: (713) 667-4610

ALL BUILDING LINES, RECORDED EASEMENTS, UNRECORDED EASEMENTS, BUILDING RESTRICTIONS (DEED RESTRICTIONS, ETC.) AND ZONING ORDINANCES (INCLUDING CITY OF HOUSTON), IF ANY, THAT AFFECT SUBJECT PROPERTY SHOULD BE VERIFIED.

THIS SURVEY IS VALID ONLY WITH ORIGINAL SIGNATURE AND SEAL. THIS SURVEY IS VALID FOR THIS TRANSACTION ONLY. © 2009, TRI-TECH SURVEYING CO., L.P.

LEGEND REVISIONS LIGHT STANDARD MANHOLE CONCRETE -U- OH UTILITY WOOD FENCE --O- UTILITY POLE IRON FENCE -UTIL. PEDESTAL E ELECT. BOX WIRE FENCE . SOD NC PAD CHAIN LINK FENCE-WATER METER

BEARINGS REFERENCED TO: PLAT NORTH.

ABSTRACT INFORMATION PROVIDED HEREON IS BELIEVED TO BE SUFFICIENT AND CORRECT BY THE UNDERSIGNED SURVEYOR, THIS SURVEY DOES NOT CONSTITUTE A TITLE SEARCH BY THE SURVEYOR. THE ENCUMBRANCES OF RECORD, AS REFLECTED ON THIS SURVEY ARE BASED ON THE RECORDED MAP OR PLAT AND TITLE INFORMATION PROVIDED BY DHI TITLE OF CENTRAL TEXAS G.F. No. 150-090203552-201, DATED 07-15-09.

l, the undersigned registered professional land surveyor, do hereby state that the plat shown hereon represents a boundary survey made on the ground under my supervision on the tract or parcel of land, according to the map or plat thereof, indicated below.

drawn by: S. GUNAWAN 11-18.09

19906 RUBY RED CT. ADDRESS: IMPERIAL GREEN SECTION 1 LOT: 10 BLOCK: 1 OF: RECORDED IN FILM CODE NO.: 556204 MAP RECORDS HARRIS COUNTY, TX ME DOBSON TITLE COMPANY DHI TITLE OF CENTRAL TEXAS G.F.#150-090203552-SURVEYED FOR: DR HORTON AMERICA'S BUILDER \_\_ ZONE 48201C \_ PANEL# \_\_ \_\_\_SCALE:\_ F.I.R.M. MAP NO. 0460L 6-18-07 RFVISED SEE REVISIONS JOB NO. D7041-04

BOUNDARY SURVEY OF

SURVEYOR REGISTRATION