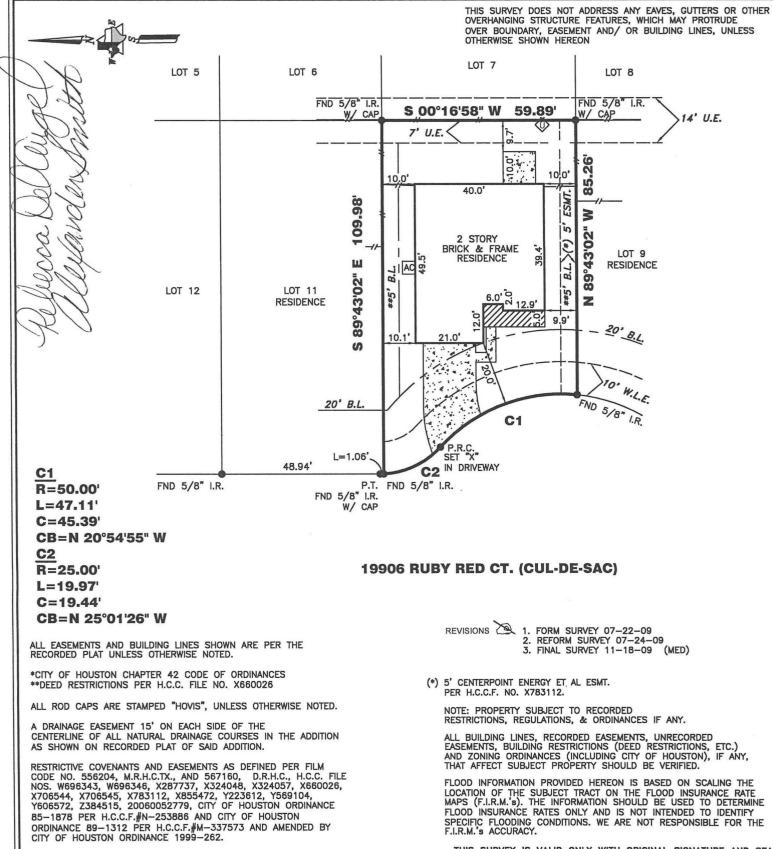

F.I.R.M. MAP NO.

\_ G.F.#150-090203552-201 D7041-04 SURVEYOR REGISTRATION

WWW.SURVEYINGCOMPANY.COM 10401 Westoffice Drive Phone: (713) 667-0800 Houston Texas, 77042 Fax: (713) 667-4610

ALL BUILDING LINES, RECORDED EASEMENTS, UNRECORDED EASEMENTS, BUILDING RESTRICTIONS (DEED RESTRICTIONS, ETC.) AND ZONING ORDINANCES (INCLUDING CITY OF HOUSTON), IF ANY, THAT AFFECT SUBJECT PROPERTY SHOULD BE VERIFIED.

FLOOD INFORMATION PROVIDED HEREON IS BASED ON SCALING THE LOCATION OF THE SUBJECT TRACT ON THE FLOOD INSURANCE RATE MAPS (F.I.R.M.'s). THE INFORMATION SHOULD BE USED TO DETERMINE FLOOD INSURANCE RATES ONLY AND IS NOT INTENDED TO IDENTIFY SPECIFIC FLOODING CONDITIONS. WE ARE NOT RESPONSIBLE FOR THE F.I.R.M.'s ACCURACY.

THIS SURVEY IS VALID ONLY WITH ORIGINAL SIGNATURE AND SEAL. THIS SURVEY IS VALID FOR THIS TRANSACTION ONLY. © 2009, TRI-TECH SURVEYING CO., L.P.

LEGEND REVISIONS LIGHT STANDARD MANHOLE CONCRETE -U- OH UTILITY WOOD FENCE --O- UTILITY POLE IRON FENCE -UTIL. PEDESTAL E ELECT. BOX WIRE FENCE . SOD NC PAD CHAIN LINK FENCE-WATER METER

BEARINGS REFERENCED TO: PLAT NORTH.

ABSTRACT INFORMATION PROVIDED HEREON IS BELIEVED TO BE SUFFICIENT AND CORRECT BY THE UNDERSIGNED SURVEYOR, THIS SURVEY DOES NOT CONSTITUTE A TITLE SEARCH BY THE SURVEYOR. THE ENCUMBRANCES OF RECORD, AS REFLECTED ON THIS SURVEY ARE BASED ON THE RECORDED MAP OR PLAT AND TITLE INFORMATION PROVIDED BY DHI TITLE OF CENTRAL TEXAS G.F. No. 150-090203552-201, DATED 07-15-09.