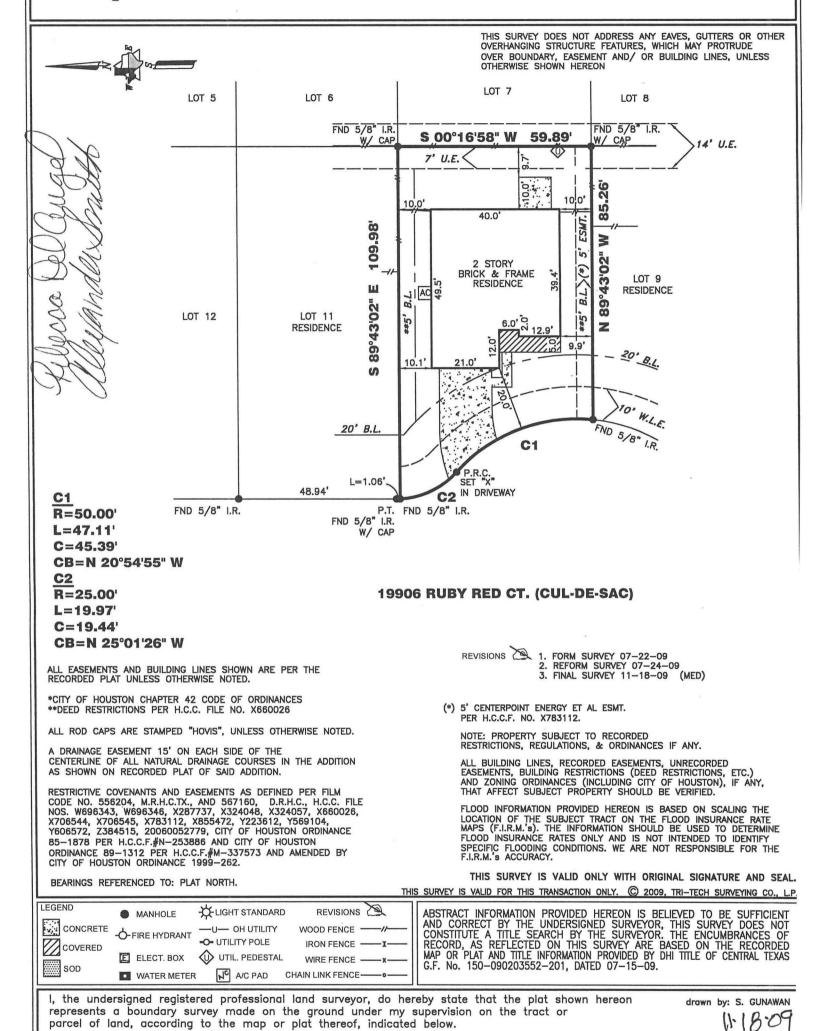

F.I.R.M. MAP NO.

\_ G.F.#150-090203552-201 D7041-04 SURVEYOR REGISTRATION

WWW.SURVEYINGCOMPANY.COM 10401 Westoffice Drive Phone: (713) 667-0800 Houston Texas, 77042 Fax: (713) 667-4610

ALL BUILDING LINES, RECORDED EASEMENTS, UNRECORDED EASEMENTS, BUILDING RESTRICTIONS (DEED RESTRICTIONS, ETC.) AND ZONING ORDINANCES (INCLUDING CITY OF HOUSTON), IF ANY, THAT AFFECT SUBJECT PROPERTY SHOULD BE VERIFIED.

FLOOD INFORMATION PROVIDED HEREON IS BASED ON SCALING THE LOCATION OF THE SUBJECT TRACT ON THE FLOOD INSURANCE RATE MAPS (F.I.R.M.'s). THE INFORMATION SHOULD BE USED TO DETERMINE FLOOD INSURANCE RATES ONLY AND IS NOT INTENDED TO IDENTIFY SPECIFIC FLOODING CONDITIONS. WE ARE NOT RESPONSIBLE FOR THE F.I.R.M.'s ACCURACY.

THIS SURVEY IS VALID ONLY WITH ORIGINAL SIGNATURE AND SEAL. THIS SURVEY IS VALID FOR THIS TRANSACTION ONLY. © 2009, TRI-TECH SURVEYING CO., L.P.

LEGEND REVISIONS LIGHT STANDARD MANHOLE CONCRETE -U- OH UTILITY WOOD FENCE --O- UTILITY POLE IRON FENCE -UTIL. PEDESTAL E ELECT. BOX WIRE FENCE . SOD NC PAD CHAIN LINK FENCE-WATER METER

BEARINGS REFERENCED TO: PLAT NORTH.

ABSTRACT INFORMATION PROVIDED HEREON IS BELIEVED TO BE SUFFICIENT AND CORRECT BY THE UNDERSIGNED SURVEYOR, THIS SURVEY DOES NOT CONSTITUTE A TITLE SEARCH BY THE SURVEYOR. THE ENCUMBRANCES OF RECORD, AS REFLECTED ON THIS SURVEY ARE BASED ON THE RECORDED MAP OR PLAT AND TITLE INFORMATION PROVIDED BY DHI TITLE OF CENTRAL TEXAS G.F. No. 150-090203552-201, DATED 07-15-09.