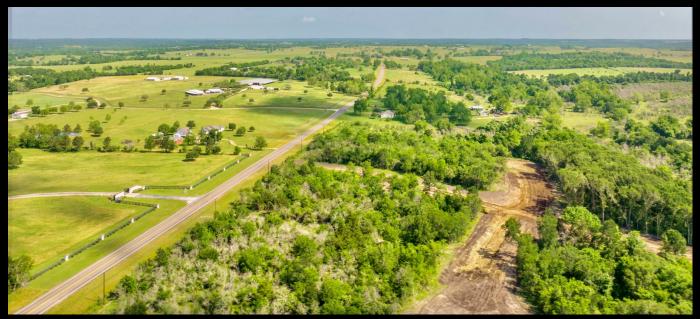

### Location

Located just a 7-minute drive from downtown Chappell Hill... sits this premier community. Washington County is known for much history as being the "Birthplace of Texas". It's a very convenient community on the East side of Washington County and right off of US 290. Only 1 hour from Houston, 40 minutes to College Station, 15 minutest to Brenham, 1 hour and 45 minutes to Austin.

#### **About**

Discover The Reserve at Chappell Hill, just a 7-minute drive from downtown Chappell Hill. This enchanting community offers 35 exclusive wooded homesites nestled in rolling hills with stunning sunsets & ancient hardwoods. Estate lots range from 2-15 acres, offering the privacy you have been seraching for. Located 5.9 miles North of Chappell Hill, The Reserve at Chappell Hill provides both convenience & tranquility. Providing underground electric, fiber optic internet & low taxes. There's a 2,500 sqft. min home size & no build timeline. Chappell Hill offers history in the shops, restaurants, a wine bar, icehouse, & wineries. These lots overlook some of the most iconic ranches in the country, including the previous Inn at Dos Brisas across from he entrance; a former 5-Star Michellen rated luxury destination.