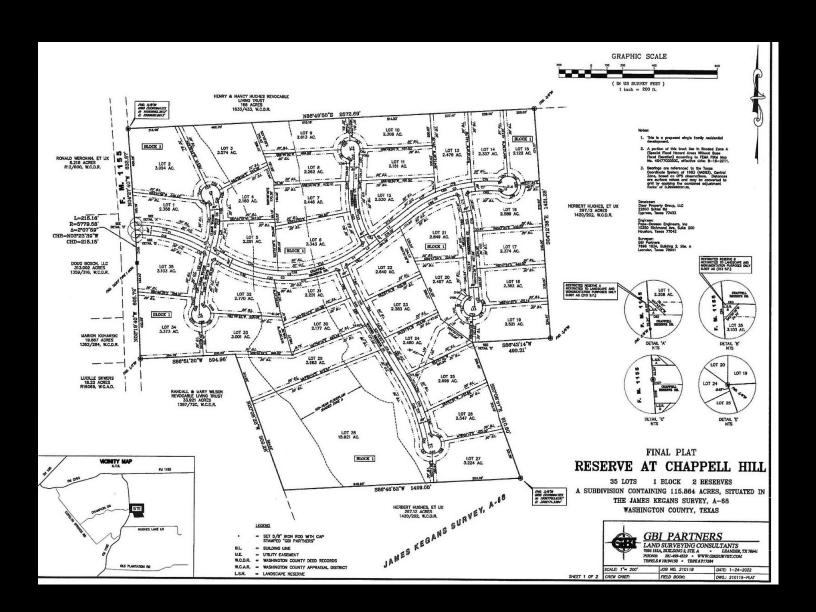

## **Recorded Plat**

#### **About**

Discover The Reserve at Chappell Hill, just a 7-minute drive from downtown Chappell Hill. This enchanting community offers 35 exclusive wooded homesites nestled in rolling hills with stunning sunsets & ancient hardwoods. Estate lots range from 2-15 acres, offering the privacy you have been seraching for. Located 5.9 miles North of Chappell Hill, The Reserve at Chappell Hill provides both convenience & tranquility. Providing underground electric, fiber optic internet & low taxes. There's a 2,500 sqft. min home size & no build timeline. Chappell Hill offers history in the shops, restaurants, a wine bar, icehouse, & wineries. These lots overlook some of the most iconic ranches in the country, including the previous Inn at Dos Brisas across from he entrance; a former 5-Star Michellen rated luxury destination.