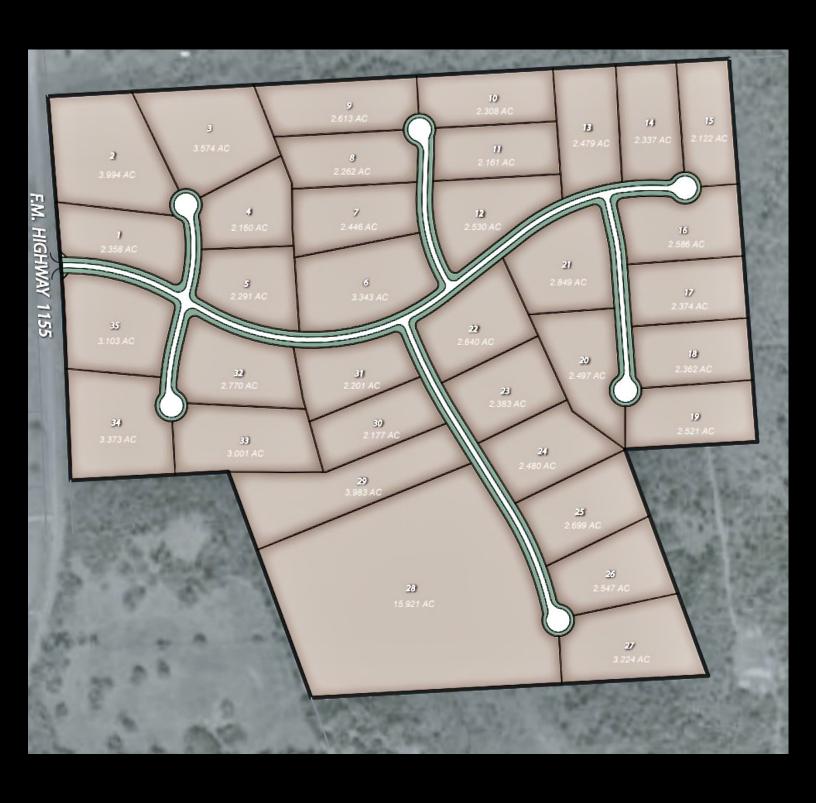

## Schematic Plat

## **Pricing Sheet**

LOT 1 SOLD

LOT 2 \$340,995

LOT 3 \$248,647

LOT 4 \$150,446

LOT 5 \$167,055

LOT 6 SOLD

LOT 7 \$180,277

LOT 8 \$168,506

LOT 9 \$194,306

**LOT 10 SOLD** 

LOT 11 SOLD

LOT 12 SOLD

LOT 13 SOLD

LOT 14 SOLD

LOT 15 SOLD

LOT 16 SOLD

LOT 17 SOLD

LOT 18 SOLD

LOT 19 SOLD

LOT 20 SOLD

LOT 21 SOLD

LOT 22 SOLD

LOT 23 SOLD

LOT 24 \$211,947

LOT 25 SOLD

LOT 26 SOLD

LOT 27 SOLD

LOT 28 \$1,141,005

LOT 29 \$281,381

LOT 30 SOLD

LOT 31 \$142,350

LOT 32 \$211,237

LOT 33 SOLD

LOT 34 \$288,008

LOT 35 SOLD

<sup>\*</sup>Pricing subject to change. Verify current prices with Listing Broker.