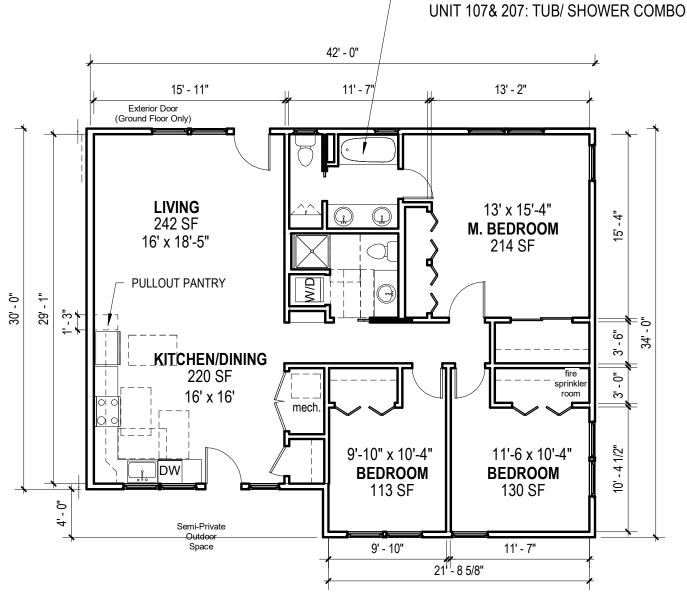

## STREET SIDE

UNIT 307 & 407: WALKIN SHOWER

## 114 DELMAR ST, HOUSTON TEXAS 100% DESIGN DEVELOPMENT

1350 GROSS SF - 1280 NET SF 3 BED / 2 BATH - ACCESSIBLE FIRST, SECOND, THIRD AND FOURTH FLOOR

Dashed boxes depict Fair Housing Act clearance requirements.

Note: These plans are provided for conceptual feedback, expect them to change as project progresses and more is learned about code requirements, etc. Window locations will vary / change.

(Walkways / Stairs not shown)

COMMUNITY SIDE

2 Unit D - Dims and Clearances
1/8" = 1'-0"

Unit D A.6

1/8" = 1'-0" 02/06/2024 #1909

**CADDIS**