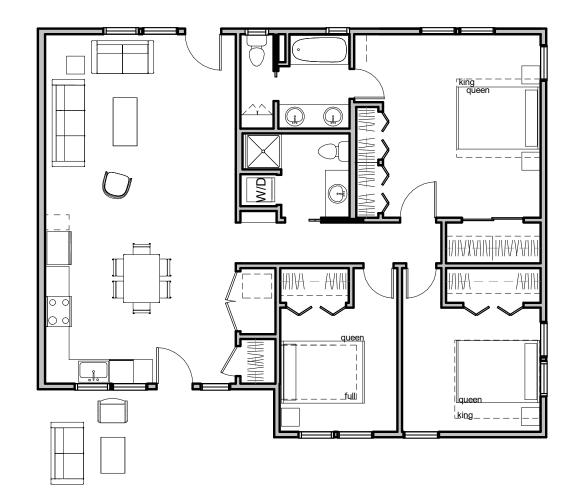

## STREET SIDE

UNIT 307 & 407: WALKIN SHOWER

## 114 DELMAR ST, HOUSTON TEXAS 100% DESIGN DEVELOPMENT

1350 GROSS SF - 1280 NET SF 3 BED / 2 BATH - ACCESSIBLE FIRST, SECOND, THIRD AND FOURTH FLOOR

Dashed boxes depict Fair Housing Act clearance requirements.

Note: These plans are provided for conceptual feedback, expect them to change as project progresses and more is learned about code requirements, etc. Window locations will vary / change.

(Walkways / Stairs not shown)