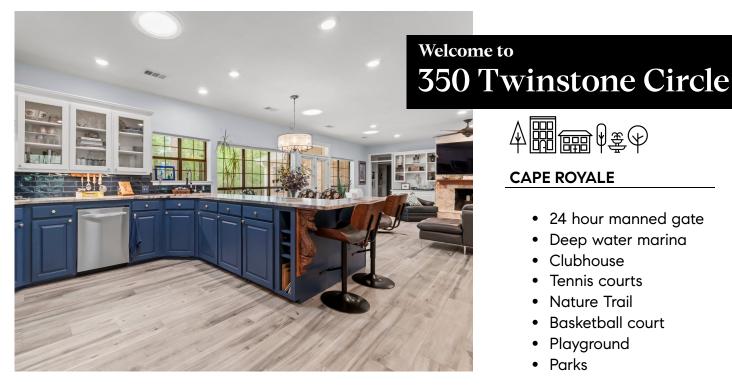

## **CAPE ROYALE**

- 24 hour manned gate
- Deep water marina
- Clubhouse
- Tennis courts
- Nature Trail
- Basketball court
- Playground
- Parks

## **HOME UPGRADES 2022:**

- Kitchen remodel Banquette added with side bar. Quartzite countertop in Azure Blue. Dark blue lower cabinets, cream colored upper cabinets with undercabinet lights. Black composite granite sink. Custom wood vent-a-hood. New gas range.
- Coffee bar with drawer added in kitchen
- Extended counter into the laundry room with custom drawers
- Primary bath remodel large walk in shower with dual rain shower heads, handhelds and one side with 6 jets. Freestanding solid wood vanities with marble tops and gold hardware. Toto toilet with bidet.
- Wood look ceramic tile installed and fresh paint throughout the primary suite, kitchen and common areas. Ample supply of tile/paint/supplies to complete guest wing if desired.
- Many doors replaced to include bar door and bi-folds for less obstructed walkways
- Replaced toilets & fixtures
- Propane tank installed for Gas Stove and plumbed gas grill
- Bug misting system
- Roof replaced
- Black chain link fence fully fenced back yard with additional invisible fence installed
- New A/C unit servicing primary, kitchen & living areas
- Landscape lighting and sprinkler drip system
- · Security cameras
- 680 sf separate workshop
- Installed in 2023 4 skylights in kitchen and living area