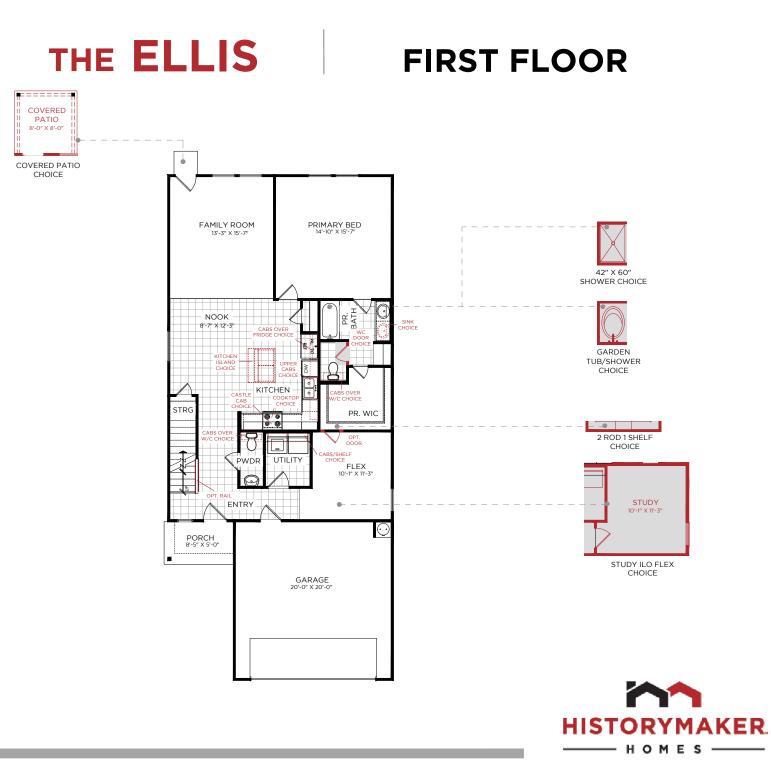

## Highlights

2 Story • Large Primary suite on FF • Island Kitchen Opt on FF Flex on FF Included • Loft on SF Included

# THE ELLIS SECOND FLOOR

Elevation G

Porch

Elevation GS

Elevation H

Elevation P

Porch

Elevation HS