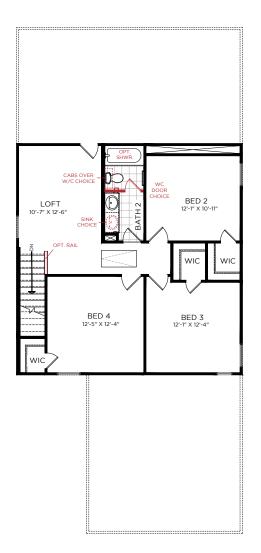

## Highlights

2 Story • Large Primary suite on FF • Island Kitchen Opt on FF Flex on FF Included • Loft on SF Included

# THE ELLIS SECOND FLOOR

Elevation G

Porch

Elevation GS

Elevation H

Elevation P

Porch

Elevation HS