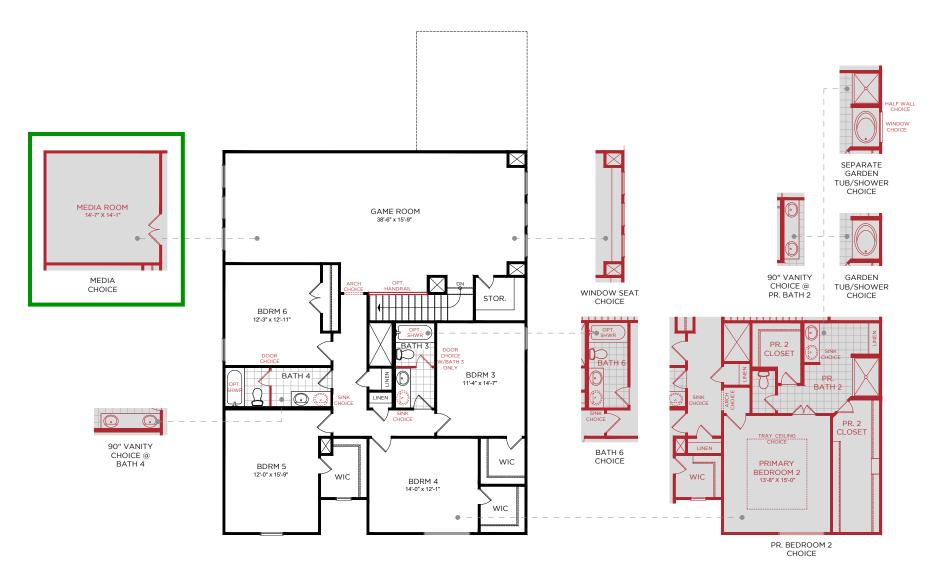

### RE: 15403 Falkirk Dr., Humble TX 77346

This floor plan is similar to 15403 Falkirk Dr., Humble, TX 77346. The Builders' upgrades that are **BOXED** in **GREEN** are similar to the builder upgrades included in the referenced home.

# THE BOXWOOD III

### **FIRST FLOOR**

Bedroom 2

## **SECOND FLOOR**

Similar Elevation

Notes

RE: 15403 Falkirk Dr., Humble TX 77346

This floor plan is similar to 15403 Falkirk Dr., Humble, TX 77346.

The Builders' upgrades that are **BOXED** in **GREEN** are similar to the builder upgrades included in the referenced home.