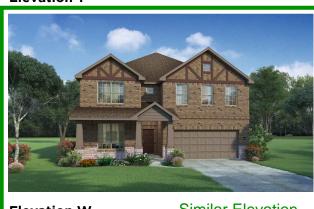

3,570 Base Square Feet







powder | f



#### **Highlights**

2 Story • Large Master Suite on FF • Primary Bed 2 Opt on SF Game Room on SF Included • 3rd Car Garage Opt Available

#### **Featured Elevations**



#### **Elevation V**

Elevations are thoughtfully tailored to each community.

### RE: 15403 Falkirk Dr., Humble TX 77346

This floor plan is similar to 15403 Falkirk Dr., Humble, TX 77346. The Builders' upgrades that are **BOXED** in **GREEN** are similar to the builder upgrades included in the referenced home.



#### **Elevation T**



**Elevation W** 

Similar Elevation



est.1949



# THE BOXWOOD III

### **FIRST FLOOR**





Bedroom 2





# THE BOXWOOD III

## **SECOND FLOOR**













Similar Elevation

Notes

RE: 15403 Falkirk Dr., Humble TX 77346

This floor plan is similar to 15403 Falkirk Dr., Humble, TX 77346.

The Builders' upgrades that are **BOXED** in **GREEN** are similar to the builder upgrades included in the referenced home.



Home and community information, including pricing, included features, terms, availability and amenities, are subject to change and prior sale at any time without notice or obligation. Drawings, pictures, photographs, video, square footages, floor plans, elevations, features, colors and sizes are approximate for illustration purposes only and will vary from the homes as bui