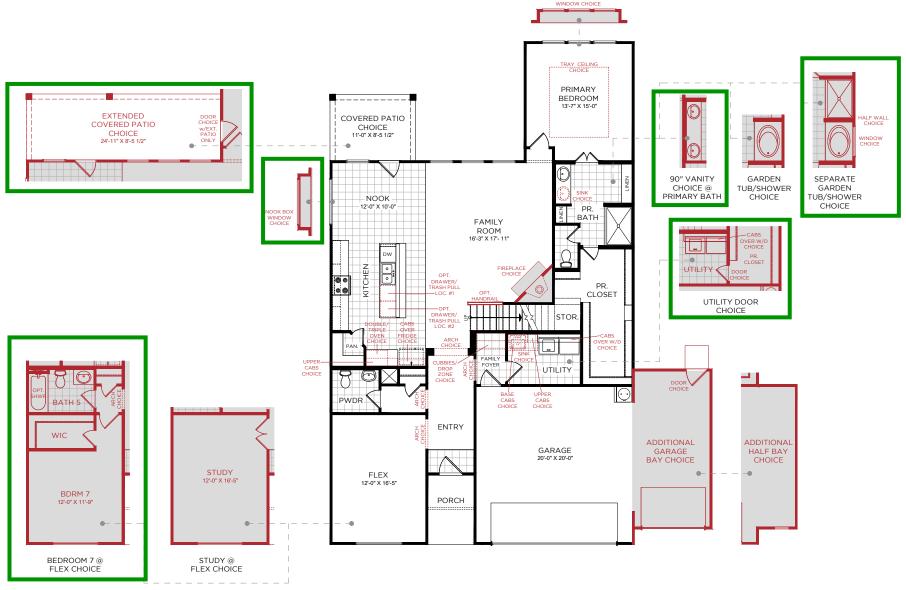

### RE: 15403 Falkirk Dr., Humble TX 77346

This floor plan is similar to 15403 Falkirk Dr., Humble, TX 77346. The Builders' upgrades that are **BOXED** in **GREEN** are similar to the builder upgrades included in the referenced home.

### **FIRST FLOOR**

Bedroom 2

## **SECOND FLOOR**

Similar Elevation

Notes

RE: 15403 Falkirk Dr., Humble TX 77346

This floor plan is similar to 15403 Falkirk Dr., Humble, TX 77346.

The Builders' upgrades that are **BOXED** in **GREEN** are similar to the builder upgrades included in the referenced home.