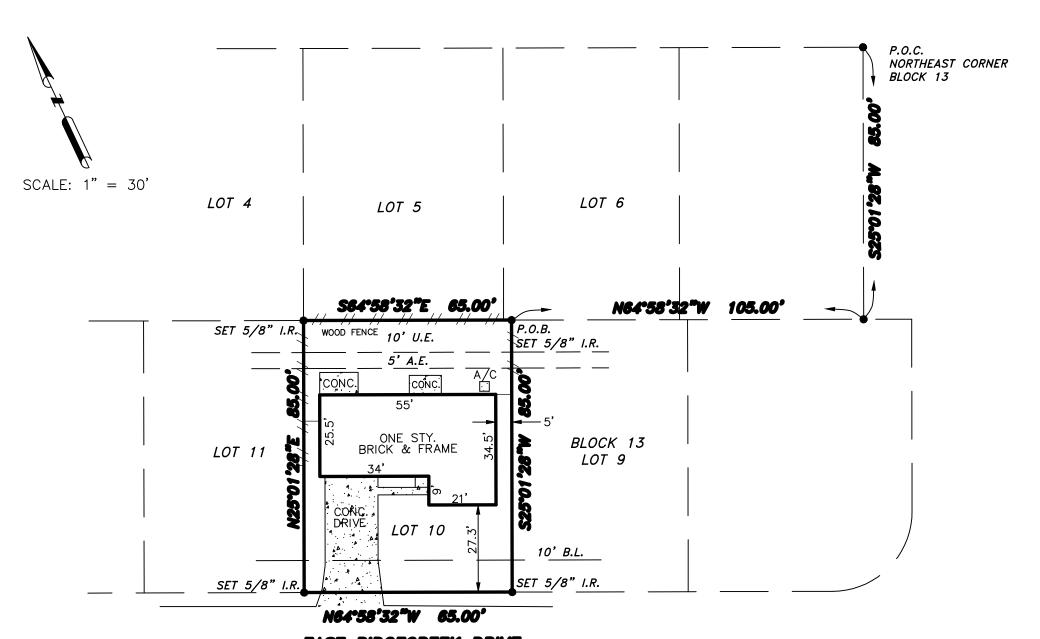

EAST RIDGECREEK DRIVE (60' R.O.W.)

- 1) BEARING ARE BASED ON RECORDED DEED TO SHYAM LAL BHATIA & SYED M.NAQVI PER O.P.R.H.C. FILE NO. 2011-30349.
- 2) THIS SURVEY WAS PREPARED WITHOUT A TITLE COMMITMENT. OTHER EASEMENTS AND/OR BUILDING LINES MAY AFFECT THIS TRACT.
- 3) ALL FENCES SHOWN HEREON ARE CHAIN LINK UNLESS OTHERWISE
- 4) SURVEYOR HAS NOT ABSTRACTED THE SUBJECT PROPERTY, OWNERSHIP WAS NOT VERIFIED.

## LEGAL DESCRIPTION LOT 10, BLOCK 13

Being a tract of land out of an unrecorded subdivision of reserve D and G of Ridgemont, Section 2, Fort Bend County, Texas, according to the plat of Ridgemont, Section 2, recorded Volume 10, Page 11, Map Records, Fort Bend County, Texas, this tract being known as Tract 10 in Block 13 of an unrecorded subdivision, a description of which Block 13 appears of record in the Deed from U.S. Home Corporation of Texas to the Ridgemont PUD Homeowners Association, Inc. recorded in Volume 576, page 93 Fort Bend County Deed Records, this tract being more particularly described by metes and bounds as follows, to wit:

COMMENCING at the Northeast corner of said Block No. 13; THENCE South 25° 01'28" West along the East line of said Block No. 13, a distance of 85.00 feet to a point;

THENCE North 64° 58'32" West, a distance of 105.00 feet to the POINT OF BEGINNING of the tract herein

THENCE South 25° 01'28" West, a distance of 85.00 feet to a point for corner in the South line of said Block No. 13;

THENCE North 64° 58' 32" West along the South line of said Block 13, a distance of 65.00 feet to a point for corner;

THENCE North 25° 01'28" East, a distance of 85.00 feet to a point for corner;

THENCE South 64° 58'32"East, a distance of 65.00 feet to the POINT OF BEGINNING.

## **BOUNDARY SURVEY**

BEING A TRACT OF LAND OUT OF AN UNRECORDED SUBDIVISION OF RESERVE D & G OF RIDGEMONT, SECTION 2, FORT BEND COUNTY, TEXAS ACCORDING TO THE PLAT OF RIDGEMONT, SECTION 2, RECORDING VOL. 10, PG. 11 OF F.B.C.M.R.

Date: 11/09/2022 Field Work: RV Drawn By: RV Project No.: RV22-171

Prepared For:

SHYAM LAL BHATIA & SYED M.NAQVI

4951 E RIDGECREEK HOUSTON, TEXAS 77053 FLOOD DATA

I'LOOL DATA
THIS PROPERTY IS NOT IN THE 100 YEAR FLOOD ZONE,
IS IN ZONE X PER FIRM MAP, COMMUNITY PANEL NO.
48157C0305 M WHICH HAS AN EFFECTIVE DATE OF
01/29/2021, AND IS NOT IN THE SPECIAL FLOOD
HAZARD AREA.