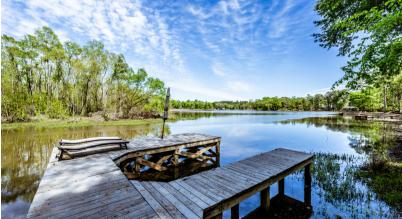

## 651 MARY DRIVE

Relaxing riverfront retreat on over 1/2 acre! This 3/2/3 on the Trinity River has direct access to Lake Livingston and has been remodeled from top to bottom. Updates include new windows, French drain, led lighting, paint, pex piping, limestone driveway, and remodeled laundry room. Home is surrounded by beautiful trees and immaculate landscaping. It also has 2 large porches and a huge 3 car garage with workshop. If you are looking for peace and tranquility then this is the home for you!