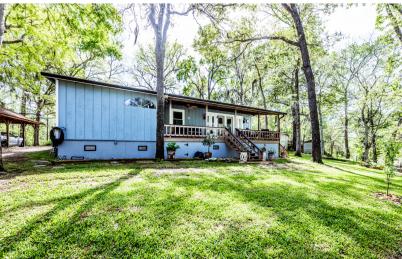

## 651 MARY DRIVE

Relaxing riverfront retreat on over 1/2 acre! This 3/2/3 on the Trinity River has direct access to Lake Livingston and has been remodeled from top to bottom. Updates include new windows, French drain, led lighting, paint, pex piping, limestone driveway, and remodeled laundry room. Home is surrounded by beautiful trees and immaculate landscaping. It also has 2 large porches and a huge 3 car garage with workshop. If you are looking for peace and tranquility then this is the home for you!