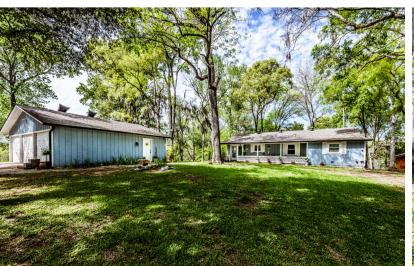

## 651 MARY DRIVE

Relaxing riverfront retreat on over 1/2 acre! This 3/2/3 on the Trinity River has direct access to Lake Livingston and has been remodeled from top to bottom. Updates include new windows, French drain, led lighting, paint, pex piping, limestone driveway, and remodeled laundry room. Home is surrounded by beautiful trees and immaculate landscaping. It also has 2 large porches and a huge 3 car garage with workshop. If you are looking for peace and tranquility then this is the home for you!