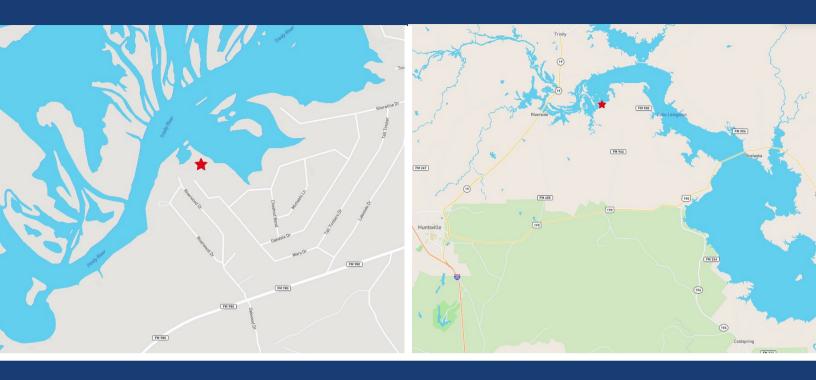

## 651 Mary Drive

Directions: From Riverside - go East on FM 980 for approximately 8-9 miles to Lakeside Village. Take 1st left on Mary Drive. Follow Mary Drive to the end. House is on the left with sign in the yard.