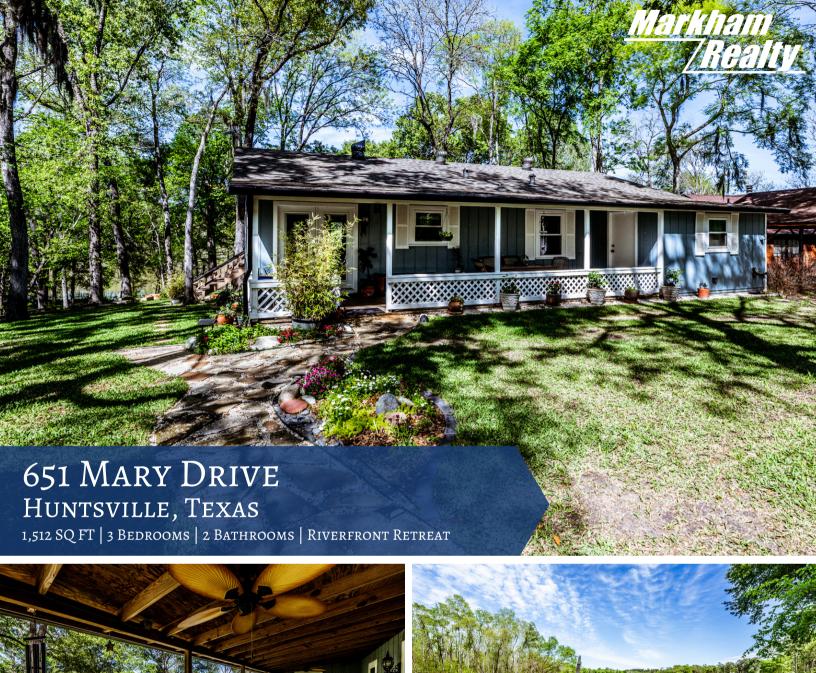

## 651 MARY DRIVE

Relaxing riverfront retreat on over 1/2 acre! This 3/2/3 on the Trinity River has direct access to Lake Livingston and has been remodeled from top to bottom. Updates include new windows, French drain, led lighting, paint, pex piping, limestone driveway, and remodeled laundry room. Home is surrounded by beautiful trees and immaculate landscaping. It also has 2 large porches and a huge 3 car garage with workshop. If you are looking for peace and tranquility then this is the home for you!