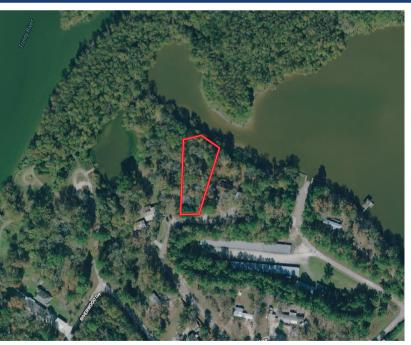

## 651 MARY DRIVE

Relaxing riverfront retreat on over 1/2 acre! This 3/2/3 on the Trinity River has direct access to Lake Livingston and has been remodeled from top to bottom. Updates include new windows, French drain, led lighting, paint, pex piping, limestone driveway, and remodeled laundry room. Home is surrounded by beautiful trees and immaculate landscaping. It also has 2 large porches and a huge 3 car garage with workshop. If you are looking for peace and tranquility then this is the home for you!