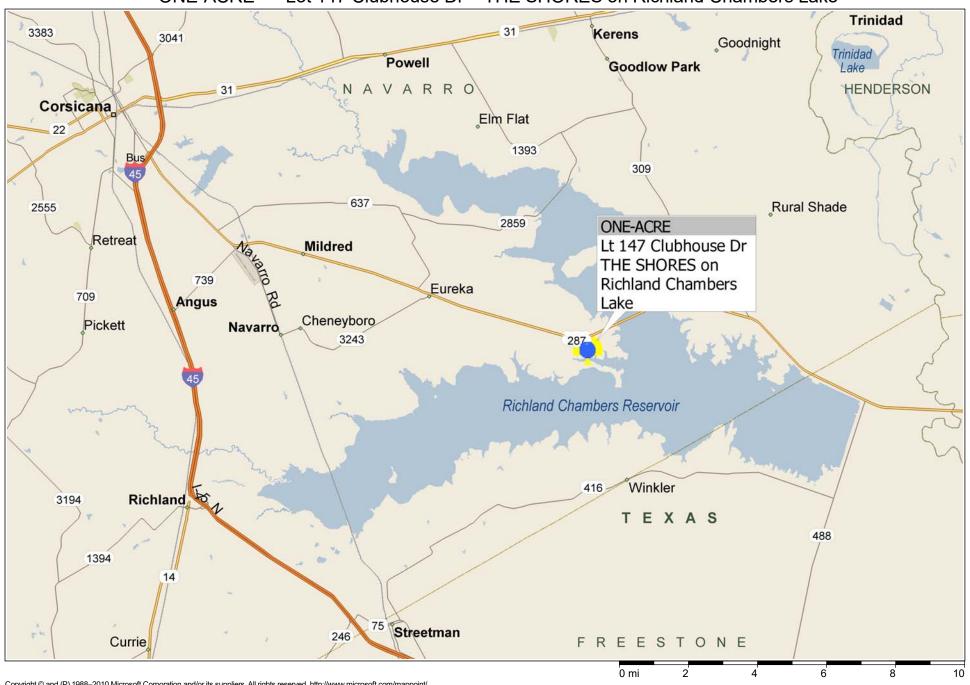

## \*\*\* ONE-ACRE \*\*\* Lot 147 Clubhouse Dr ~ THE SHORES on Richland Chambers Lake

Copyright © and (P) 1988–2010 Microsoft Corporation and/or its suppliers. All rights reserved. http://www.microsoft.com/mappoint/
Certain mapping and direction data © 2010 NAVTEQ. All rights reserved. The Data for areas of Canada includes information taken with permission from Canadian authorities, including: © Her Majesty the Queen in Right of Canada, © Queen's Printer for Ontario. NAVTEQ and NAVTEQ ON BOARD are trademarks of NAVTEQ. © 2010 Tele Atlas North America, inc. All rights reserved. Tele Atlas and Tele Atlas North America are trademarks of Tele Atlas, Inc. © 2010 by Applied Geographic Systems. All rights reserved.