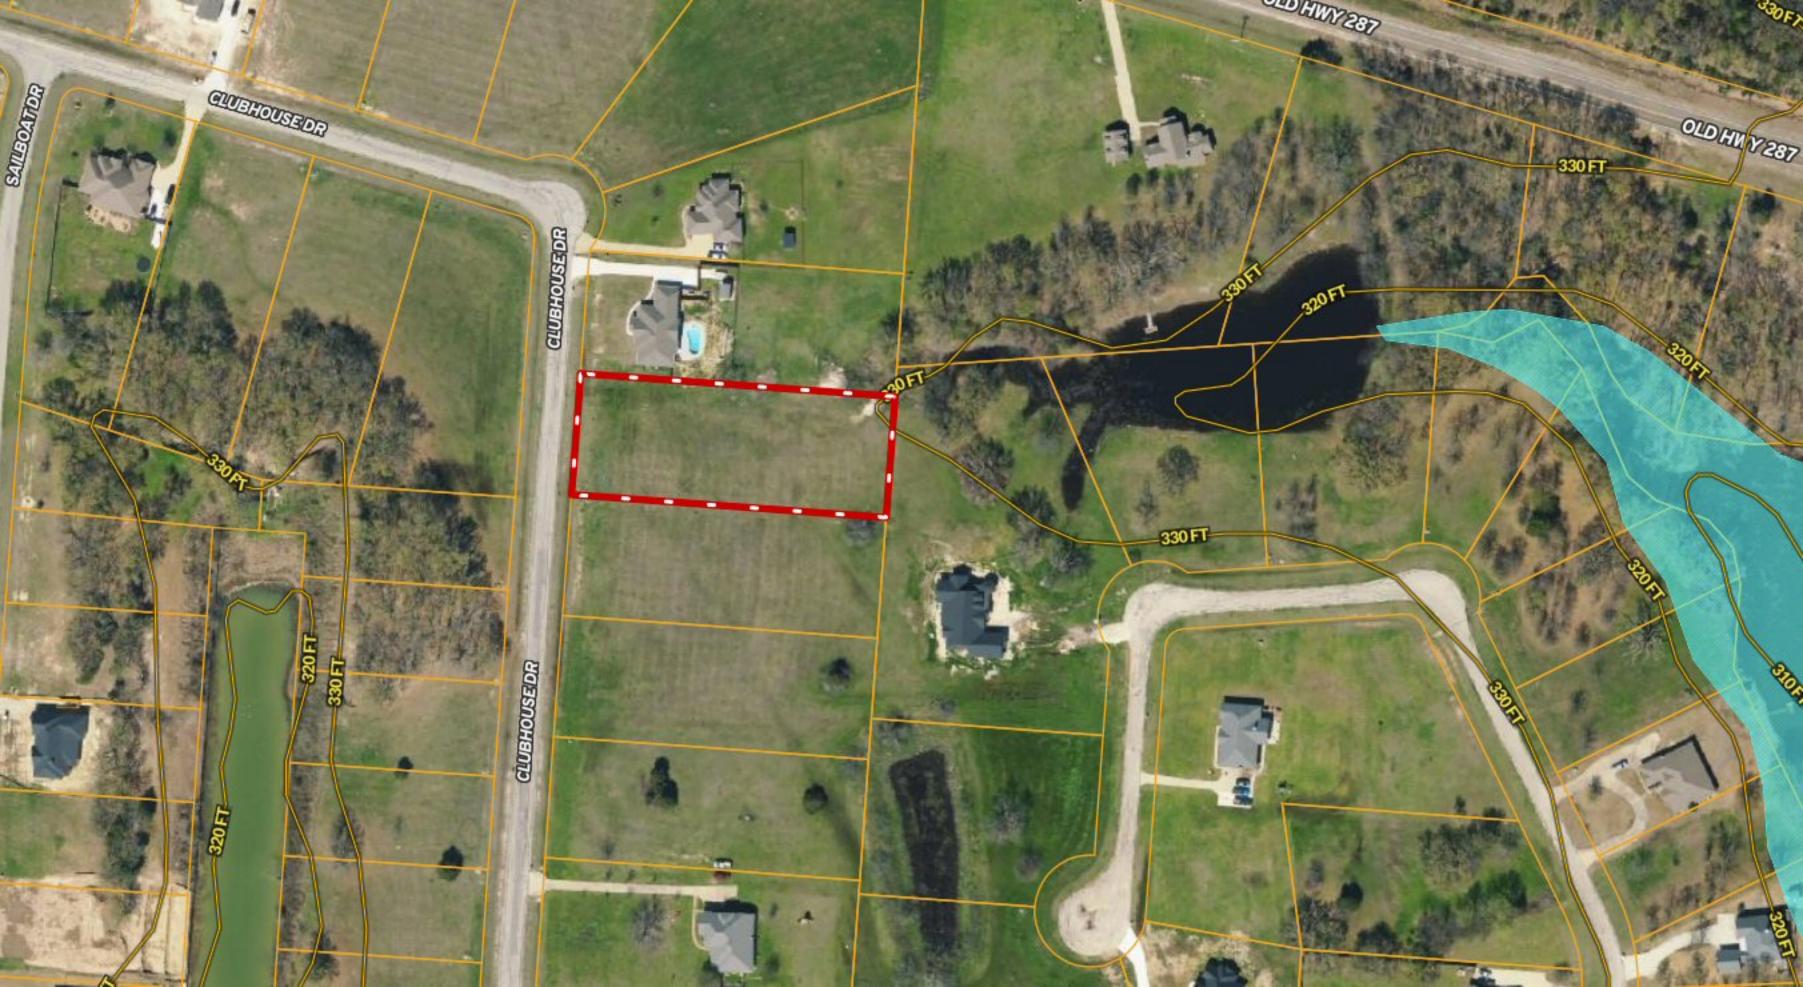

## \*\*\* ONE-ACRE \*\*\* Lot 147 Clubhouse Dr ~ THE SHORES on Richland Chambers Lake

Copyright © and (P) 1988–2010 Microsoft Corporation and/or its suppliers. All rights reserved. http://www.microsoft.com/mappoint/
Certain mapping and direction data © 2010 NAVTEQ. All rights reserved. The Data for areas of Canada includes information taken with permission from Canadian authorities, including: © Her Majesty the Queen in Right of Canada, © Queen's Printer for Ontario. NAVTEQ and NAVTEQ ON BOARD are trademarks of NAVTEQ. © 2010 Tele Atlas North America, inc. All rights reserved. Tele Atlas and Tele Atlas North America are trademarks of Tele Atlas, Inc. © 2010 by Applied Geographic Systems. All rights reserved.