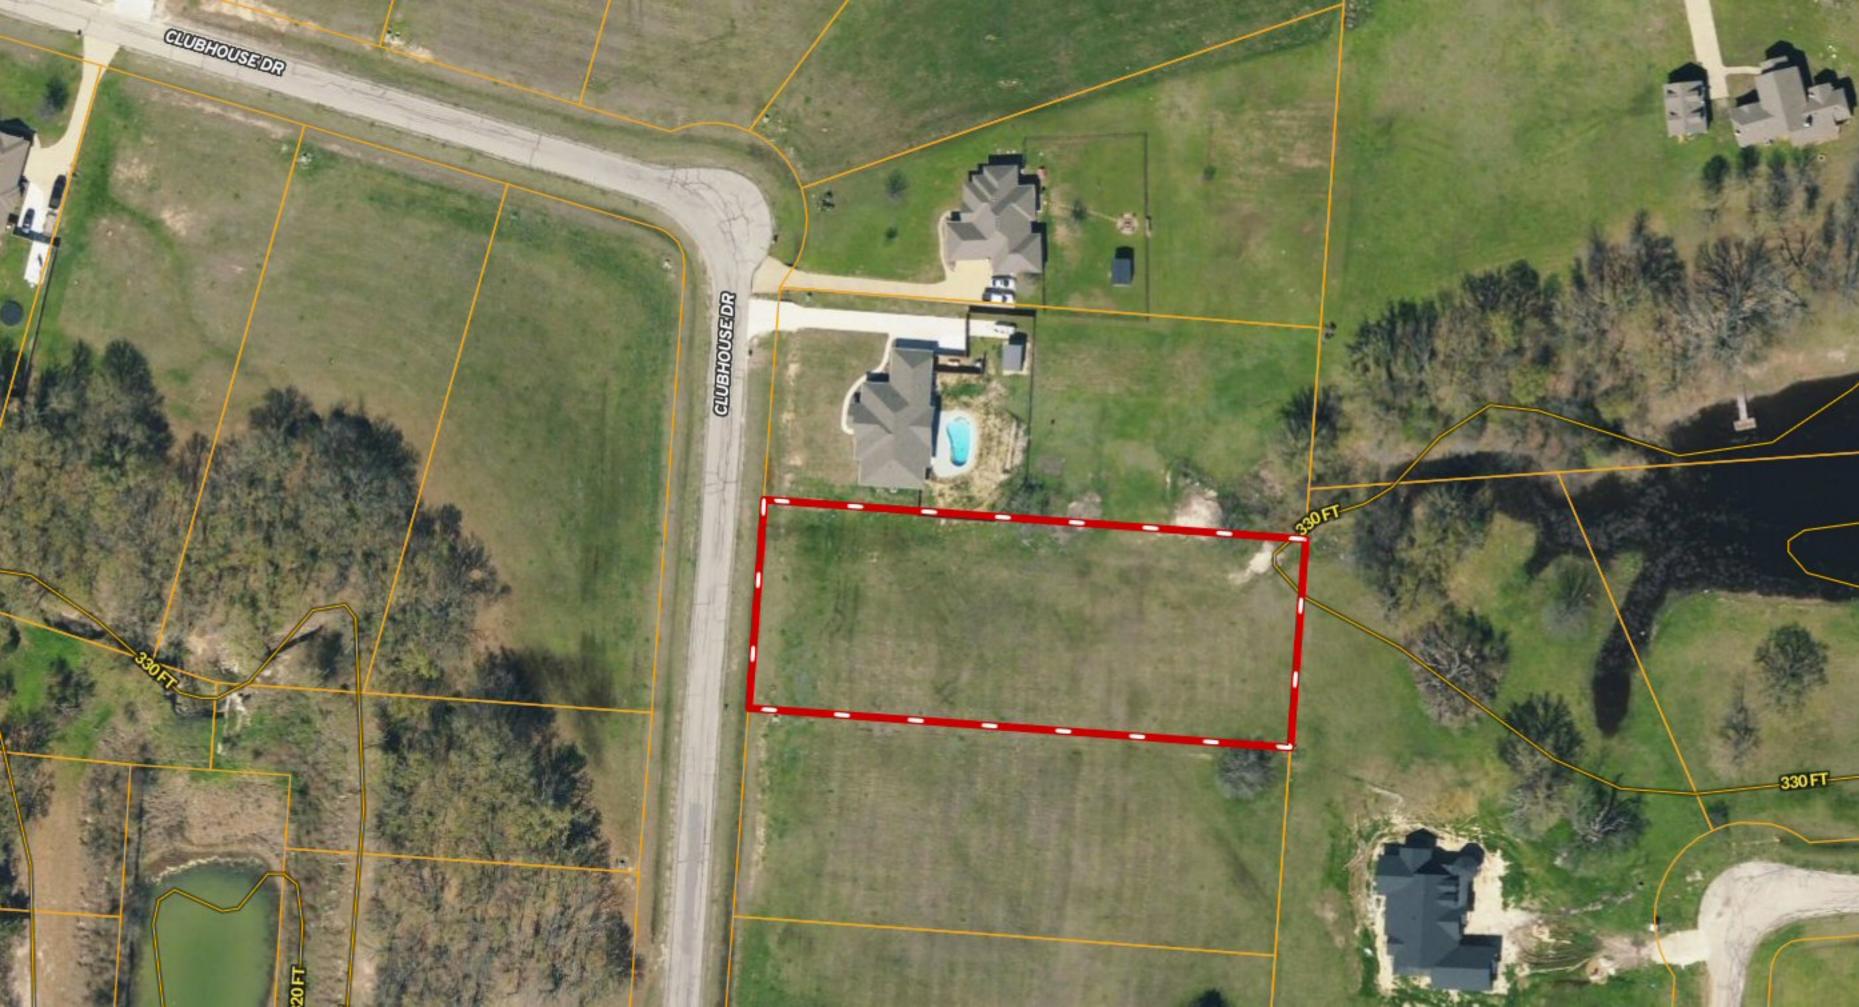

## \*\*\* ONE-ACRE \*\*\* Lot 147 Clubhouse Dr ~ THE SHORES on Richland Chambers Lake

Copyright © and (P) 1988–2010 Microsoft Corporation and/or its suppliers. All rights reserved. http://www.microsoft.com/mappoint/
Certain mapping and direction data © 2010 NAVTEQ. All rights reserved. The Data for areas of Canada includes information taken with permission from Canadian authorities, including: © Her Majesty the Queen in Right of Canada, © Queen's Printer for Ontario. NAVTEQ and NAVTEQ ON BOARD are trademarks of NAVTEQ. © 2010 Tele Atlas North America, inc. All rights reserved. Tele Atlas and Tele Atlas North America are trademarks of Tele Atlas, Inc. © 2010 by Applied Geographic Systems. All rights reserved.