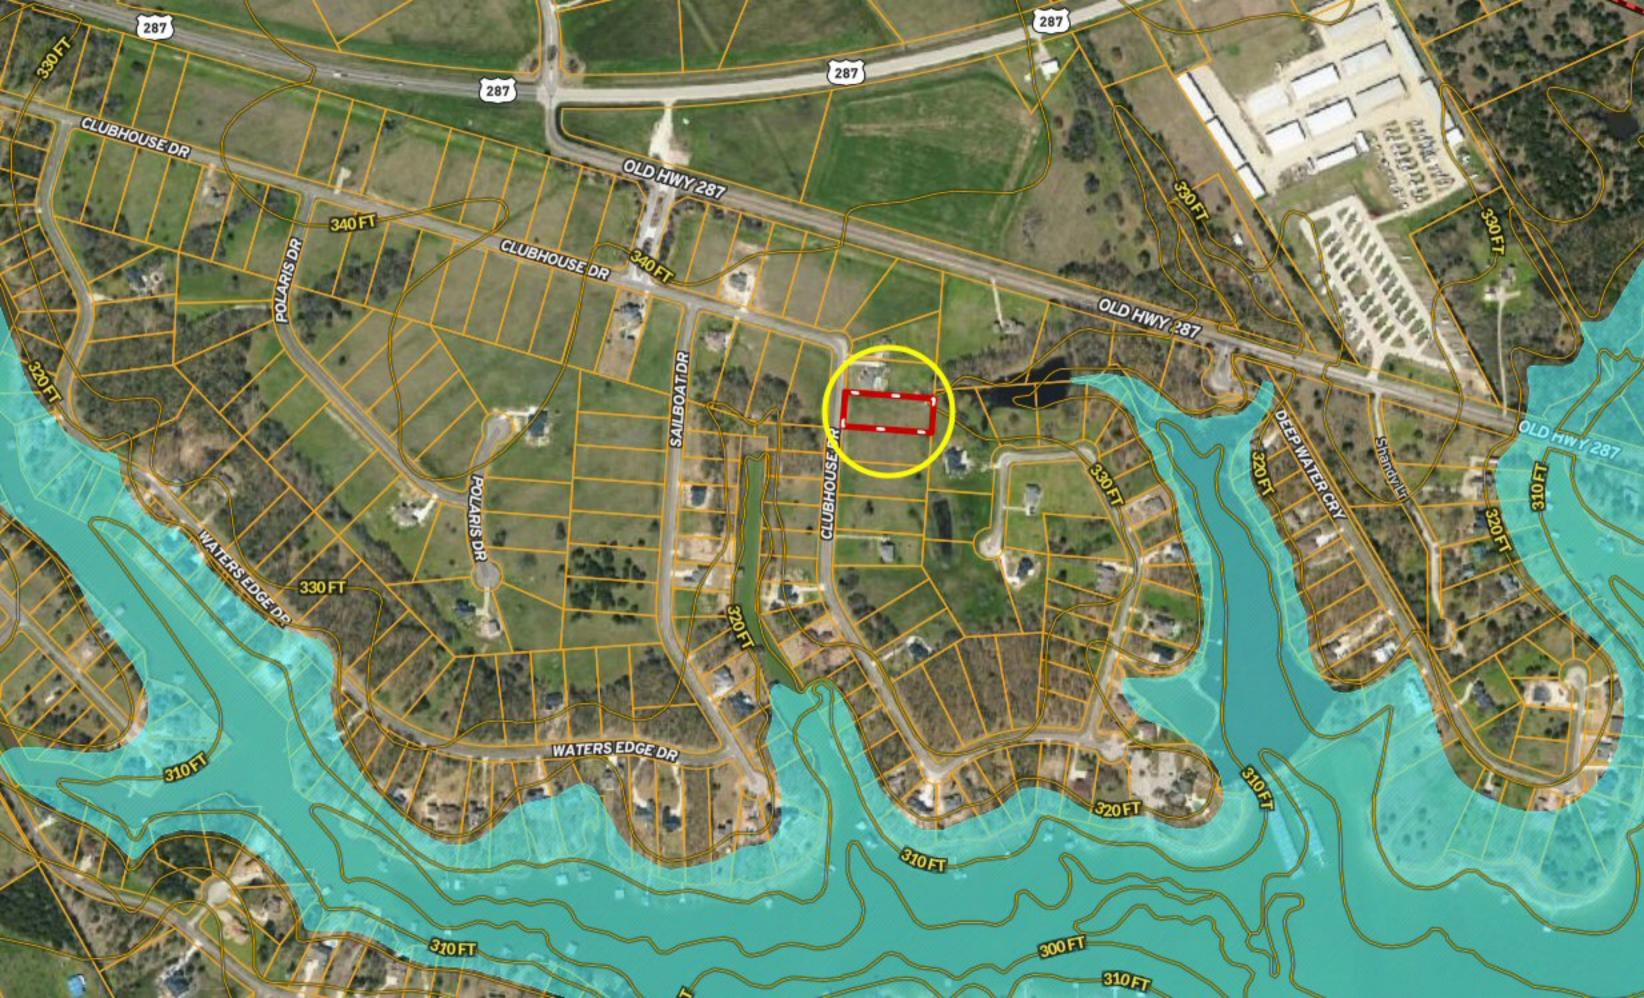

## \*\*\* ONE-ACRE \*\*\* Lot 147 Clubhouse Dr ~ THE SHORES on Richland Chambers Lake

Copyright © and (P) 1988–2010 Microsoft Corporation and/or its suppliers. All rights reserved. http://www.microsoft.com/mappoint/
Certain mapping and direction data © 2010 NAVTEQ. All rights reserved. The Data for areas of Canada includes information taken with permission from Canadian authorities, including: © Her Majesty the Queen in Right of Canada, © Queen's Printer for Ontario. NAVTEQ and NAVTEQ ON BOARD are trademarks of NAVTEQ. © 2010 Tele Atlas North America, inc. All rights reserved. Tele Atlas and Tele Atlas North America are trademarks of Tele Atlas, Inc. © 2010 by Applied Geographic Systems. All rights reserved.