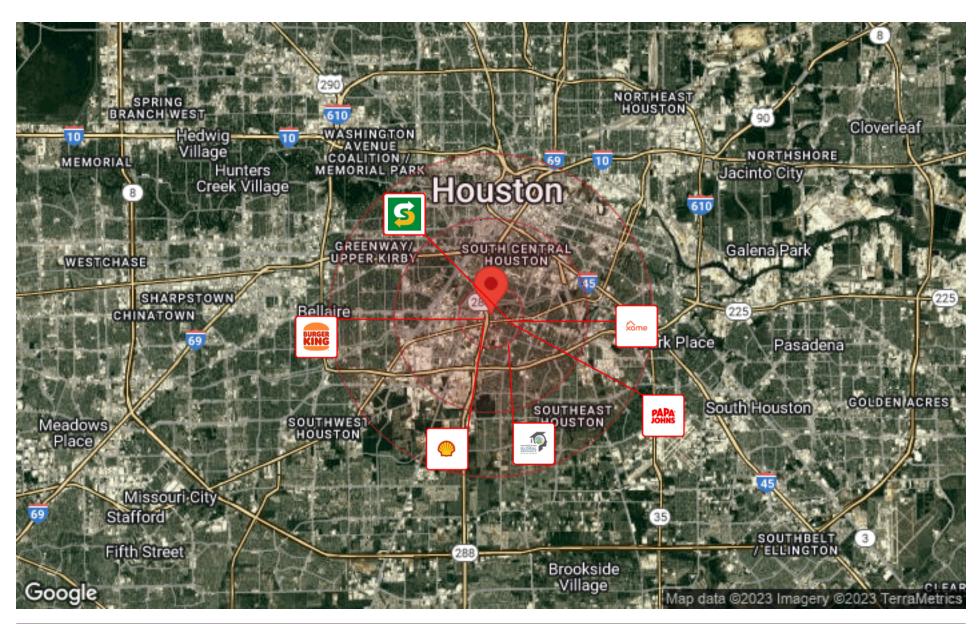

## MAPS

AERIAL MAP LOCATION MAPS BUSINESS MAP

KEVIN RILES COMMERCIAL 4501 CartwrightRd Ste 204 Missouri City, TX 77459

KEVIN RILES, CCIM

Broker

0: (281) 403-3700

C: (281) 451-8437

kevin@kevinrilescommercial.com

## **LOCATION MAPS**

**KELTON STREET** 

**KEVIN RILES COMMERCIAL** 4501 CartwrightRd Ste 204 Missouri City, TX 77459

KEVIN RILES, CCIM

Broker

0: (281) 403-3700

C: (281) 451-8437

kevin@kevinrilescommercial.com