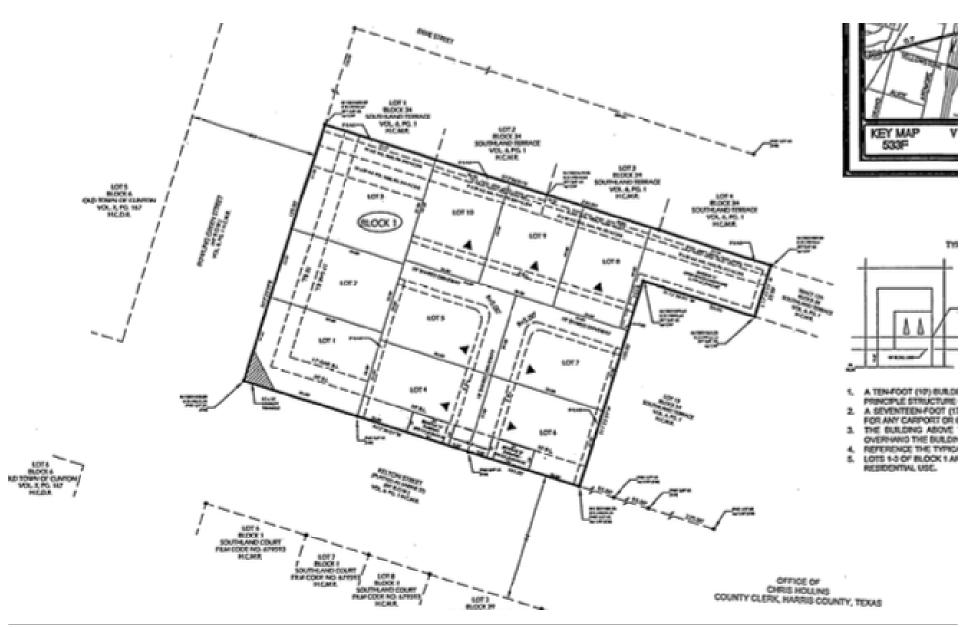

#### 10 READY-TO-BUILD LOTS FOR SALE!

Kevin Riles Commercial (KRC) is pleased to offer the opportunity to purchase TEN READY-TO-BUILD LOTS! Already subdivided for Townhome or Small Patio Home development! 22,002 SQ FT of 10 lots near Texas Medical Center, Museum District and UofH & TSU.

| LOT NO. | LOT SIZE  | LOT SIZE AND<br>COVERAGE TABLE<br>MAX 1ST FLOOR<br>BUILDING FOOTPRINT | COVERAGE % |
|---------|-----------|-----------------------------------------------------------------------|------------|
| 1       | 2227.5 SF | 1336.5 SF                                                             | 60 %       |
| 2       | 1842.5 SF | 1105.5 SF                                                             | 60 %       |
| 3       | 2805.0 SF | 1683.0 SF                                                             | 60 %       |
| 4       | 2035.0 SF | 1221.0 SF                                                             | 60 %       |
| 5       | 2145.0 SF | 1287.0 SF                                                             | 60 %       |
| 6       | 2035.0 SF | 1221,0 SF                                                             | 60 %       |
| 7       | 2145.0 SF | 1287.0 SF                                                             | 60 %       |
| 8       | 1617.0 SF | 970.2 SF                                                              | 60 %       |
| 8       | 1788.5 SF | 1073.1 SF                                                             | 60 %       |
| 10      | 1788.5 SF | 1073.1 SF                                                             | 60 %       |

#### DWELLING UNIT DENSITY TABLE

| COLM A     | COLM B        | COLM C        |
|------------|---------------|---------------|
| TOTAL # OF | TOTAL         | TOTAL PROJECT |
| DWELLINGS  | GROSS ACREAGE | DENSITY       |
| 10         | 0.5051 AC     | 19.79         |

- At least 150 square feet of permeable area is required per lot. 1500 s.f. of permeable area shall be provided with the boundary of this subdivision. Reference 42-1 permeable area definition.
- The number of single family residential dwelling units that can be constructed shall not exceed an equivalent density of 27 units to the gross acre of all land within the boundaries of this subdivision plat.
- All lots shall have adequate wastewater collection service.