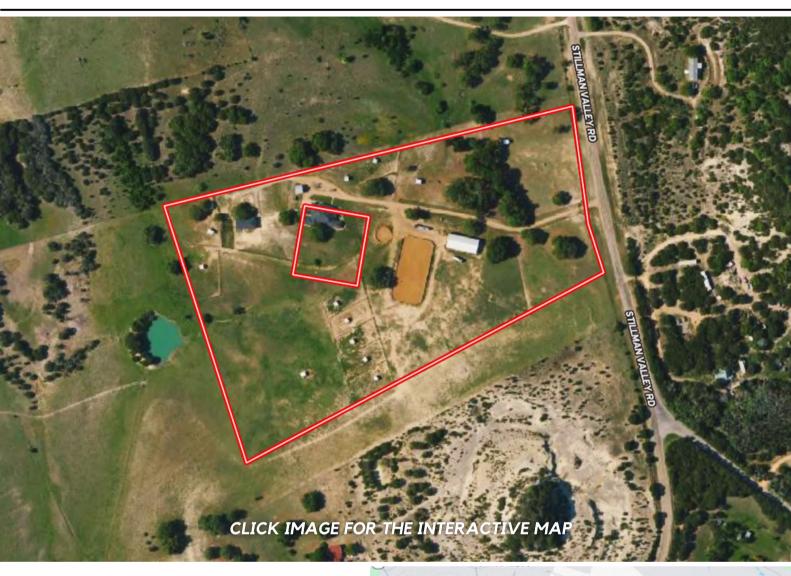

#### PROPERTY DESCRIPTION.

Welcome to your picturesque escape nestled in the heart of Killeen's tranquil countryside. This sprawling horse ranch encompasses the essence of Texas living, offering harmonious blend of luxury, comfort, and equestrian adventure. As you drive through the gated entrance, you're greeted by the grandeur of a meticulously maintained property spanning 20 acres. The landscape sets the stage for a lifestyle defined by privacy, natural beauty, and the freedom to roam. For the equine enthusiast, this property is a dream come true. This ranch offers professional-grade improvements equestrian cutting, western riding, and speed events. Includes a custom barn with 9 stalls, tack room, feed room custom Dutch doors & pipe turnouts. A 120'x200' lighted arena w/custom footing and 12' river sand, round pen, and turnouts/paddocks w/ all matching loafing sheds. 48-hour notice required.