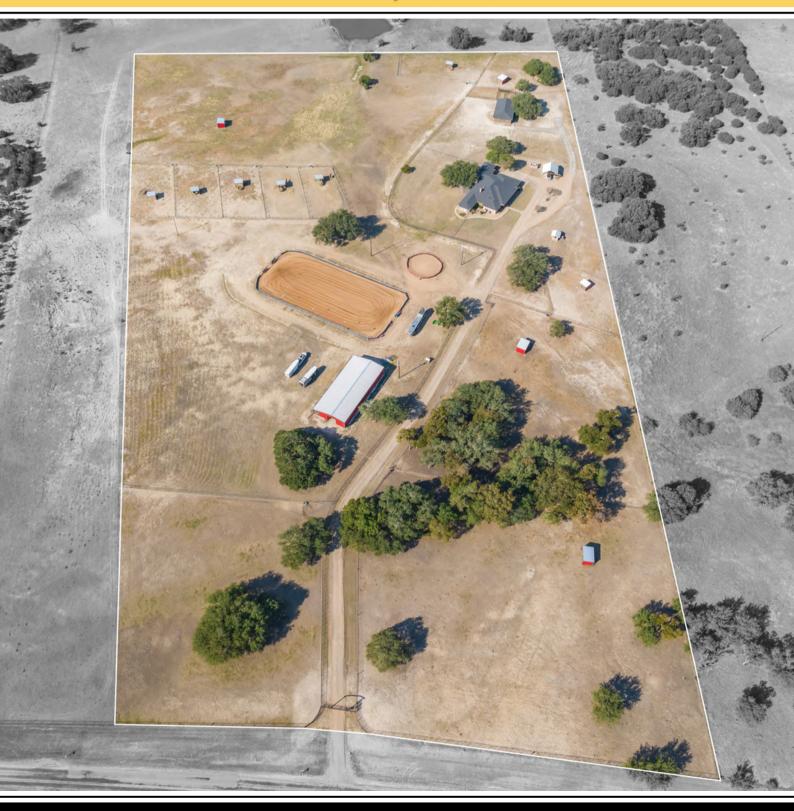

#### PROPERTY DESCRIPTION.

Welcome to your picturesque escape nestled in the heart of Killeen's tranquil countryside. This sprawling horse ranch encompasses the essence of Texas living, offering harmonious blend of luxury, comfort, and equestrian adventure. As you drive through the gated entrance, you're greeted by the grandeur of a meticulously maintained property spanning 20 acres. The landscape sets the stage for a lifestyle defined by privacy, natural beauty, and the freedom to roam. For the equine enthusiast, this property is a dream come true. This ranch offers professional-grade improvements equestrian cutting, western riding, and speed events. Includes a custom barn with 9 stalls, tack room, feed room custom Dutch doors & pipe turnouts. A 120'x200' lighted arena w/custom footing and 12' river sand, round pen, and turnouts/paddocks w/ all matching loafing sheds. 48-hour notice required.