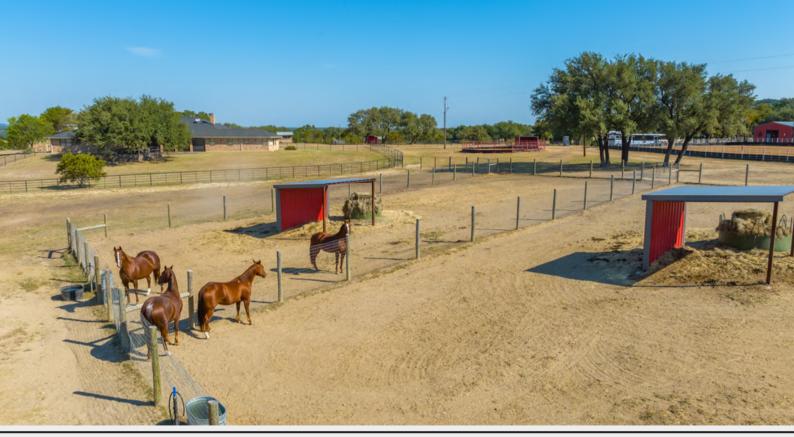

#### PROPERTY DESCRIPTION.

Welcome to your picturesque escape nestled in the heart of Killeen's tranquil countryside. This sprawling horse ranch encompasses the essence of Texas living, offering harmonious blend of luxury, comfort, and equestrian adventure. As you drive through the gated entrance, you're greeted by the grandeur of a meticulously maintained property spanning 20 acres. The landscape sets the stage for a lifestyle defined by privacy, natural beauty, and the freedom to roam. For the equine enthusiast, this property is a dream come true. This ranch offers professional-grade improvements equestrian cutting, western riding, and speed events. Includes a custom barn with 9 stalls, tack room, feed room custom Dutch doors & pipe turnouts. A 120'x200' lighted arena w/custom footing and 12' river sand, round pen, and turnouts/paddocks w/ all matching loafing sheds. 48-hour notice required.