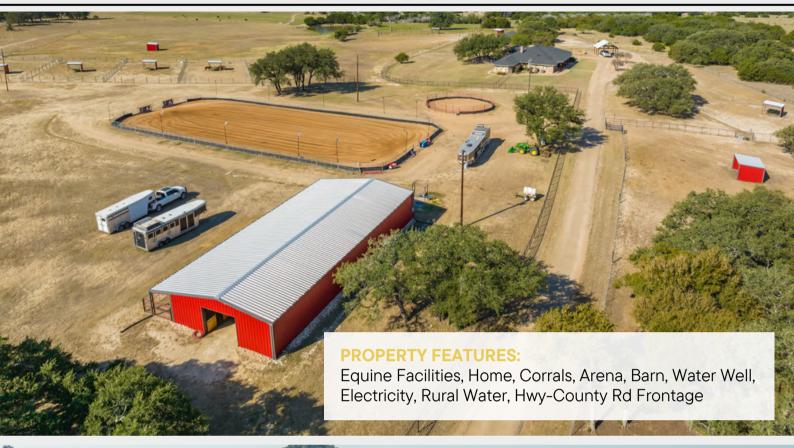

#### PROPERTY DESCRIPTION.

Welcome to your picturesque escape nestled in the heart of Killeen's tranquil countryside. This sprawling horse ranch encompasses the essence of Texas living, offering harmonious blend of luxury, comfort, and equestrian adventure. As you drive through the gated entrance, you're greeted by the grandeur of a meticulously maintained property spanning 20 acres. The landscape sets the stage for a lifestyle defined by privacy, natural beauty, and the freedom to roam. For the equine enthusiast, this property is a dream come true. This ranch offers professional-grade improvements equestrian cutting, western riding, and speed events. Includes a custom barn with 9 stalls, tack room, feed room custom Dutch doors & pipe turnouts. A 120'x200' lighted arena w/custom footing and 12' river sand, round pen, and turnouts/paddocks w/ all matching loafing sheds. 48-hour notice required.