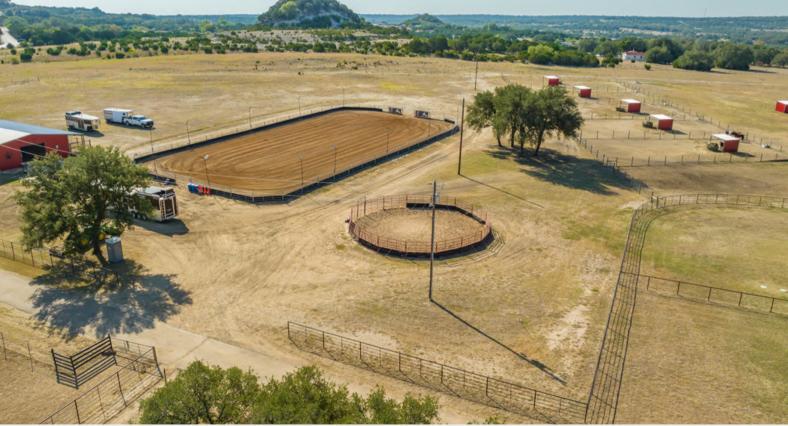

#### PROPERTY DESCRIPTION.

Welcome to your picturesque escape nestled in the heart of Killeen's tranquil countryside. This sprawling horse ranch encompasses the essence of Texas living, offering harmonious blend of luxury, comfort, and equestrian adventure. As you drive through the gated entrance, you're greeted by the grandeur of a meticulously maintained property spanning 20 acres. The landscape sets the stage for a lifestyle defined by privacy, natural beauty, and the freedom to roam. For the equine enthusiast, this property is a dream come true. This ranch offers professional-grade improvements equestrian cutting, western riding, and speed events. Includes a custom barn with 9 stalls, tack room, feed room custom Dutch doors & pipe turnouts. A 120'x200' lighted arena w/custom footing and 12' river sand, round pen, and turnouts/paddocks w/ all matching loafing sheds. 48-hour notice required.