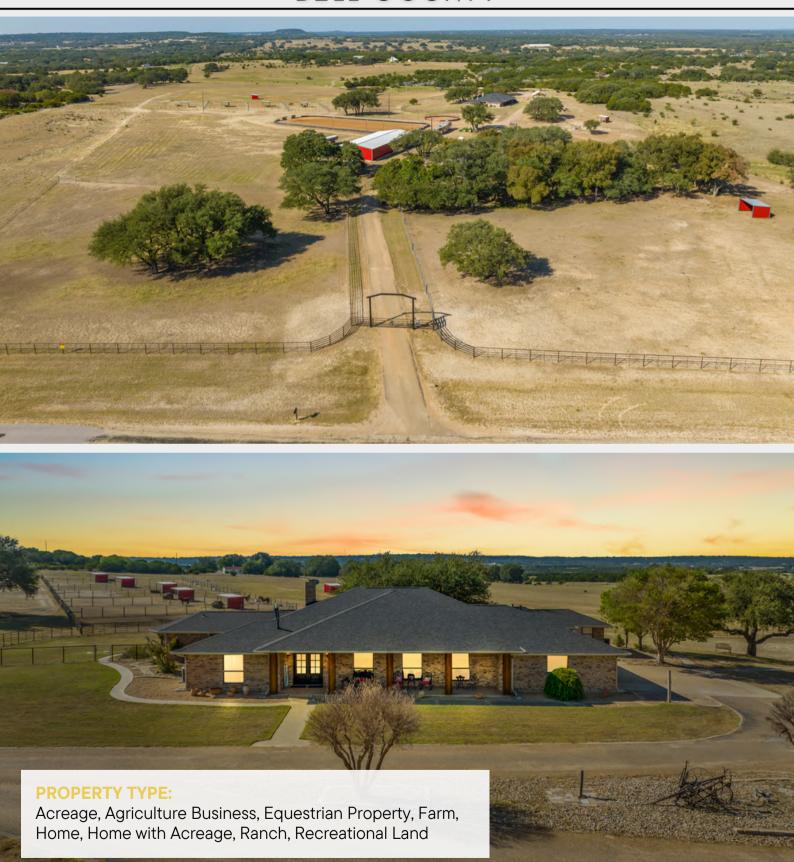

### 16178 STILLMAN VALLEY RD., KILLEEN, TX 76542-5142 BELL COUNTY

20± ACRES | \$1,700,000

#### PROPERTY DESCRIPTION.

Welcome to your picturesque escape nestled in the heart of Killeen's tranquil countryside. This sprawling horse ranch encompasses the essence of Texas living, offering harmonious blend of luxury, comfort, and equestrian adventure. As you drive through the gated entrance, you're greeted by the grandeur of a meticulously maintained property spanning 20 acres. The landscape sets the stage for a lifestyle defined by privacy, natural beauty, and the freedom to roam. For the equine enthusiast, this property is a dream come true. This ranch offers professional-grade improvements equestrian cutting, western riding, and speed events. Includes a custom barn with 9 stalls, tack room, feed room custom Dutch doors & pipe turnouts. A 120'x200' lighted arena w/custom footing and 12' river sand, round pen, and turnouts/paddocks w/ all matching loafing sheds. 48-hour notice required.