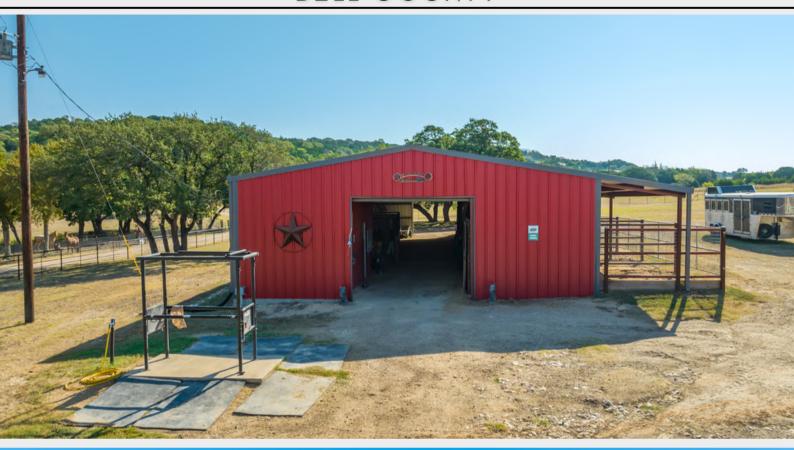

#### PROPERTY DESCRIPTION.

Welcome to your picturesque escape nestled in the heart of Killeen's tranquil countryside. This sprawling horse ranch encompasses the essence of Texas living, offering harmonious blend of luxury, comfort, and equestrian adventure. As you drive through the gated entrance, you're greeted by the grandeur of a meticulously maintained property spanning 20 acres. The landscape sets the stage for a lifestyle defined by privacy, natural beauty, and the freedom to roam. For the equine enthusiast, this property is a dream come true. This ranch offers professional-grade improvements equestrian cutting, western riding, and speed events. Includes a custom barn with 9 stalls, tack room, feed room custom Dutch doors & pipe turnouts. A 120'x200' lighted arena w/custom footing and 12' river sand, round pen, and turnouts/paddocks w/ all matching loafing sheds. 48-hour notice required.