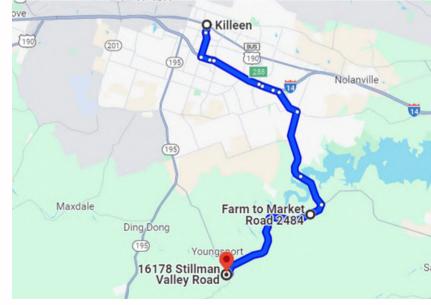

#### **DRIVING DIRECTIONS.**

FM 2484 West to Stillman Valley Rd then south on Stillman Valley Rd., house will be 1/2 mile on the right.