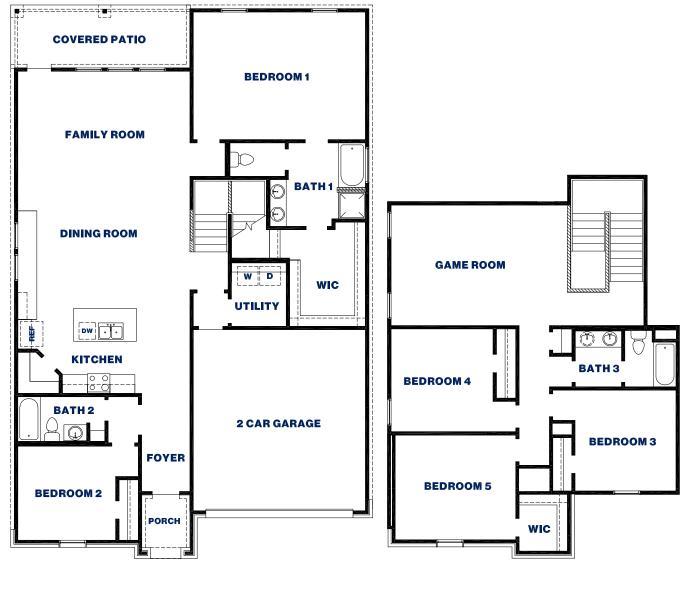

D.R. HORTON · EXPRESS · EMERALD · FREEDOM

**First Floor Plan** 

**Second Floor Plan** 

## 5 BED | 3 BATH | 2 CAR GARAGE | 2733 SF