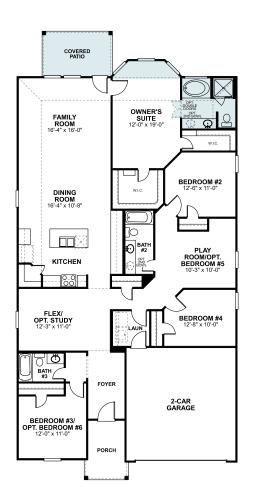

## Balboa

**First Floor** 

Available options for this floor:

Bay Window, Enclosed Toilet, Alternate Owner's Bath, Bedroom #6/Bath #4, Bedroom #5, Study, Covered Patio, 3-Car Garage, Garage Storage, 4' Garage Extension