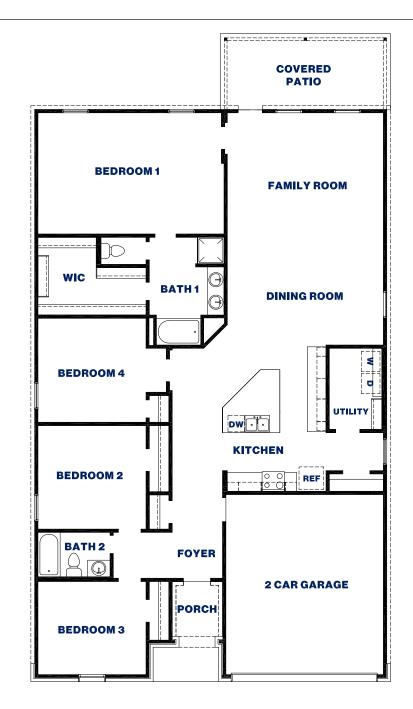

D.R. HORTON • EXPRESS • EMERALD • FREEDOM

E40Z Version 4

ZION | E40Z

**First Floor Plan** 

## 4 BED | 2 BATH | 2 CAR GARAGE | 2035 SF

D.R. HORTON • EXPRESS • EMERALD • FREEDOM

E40Z Version 4