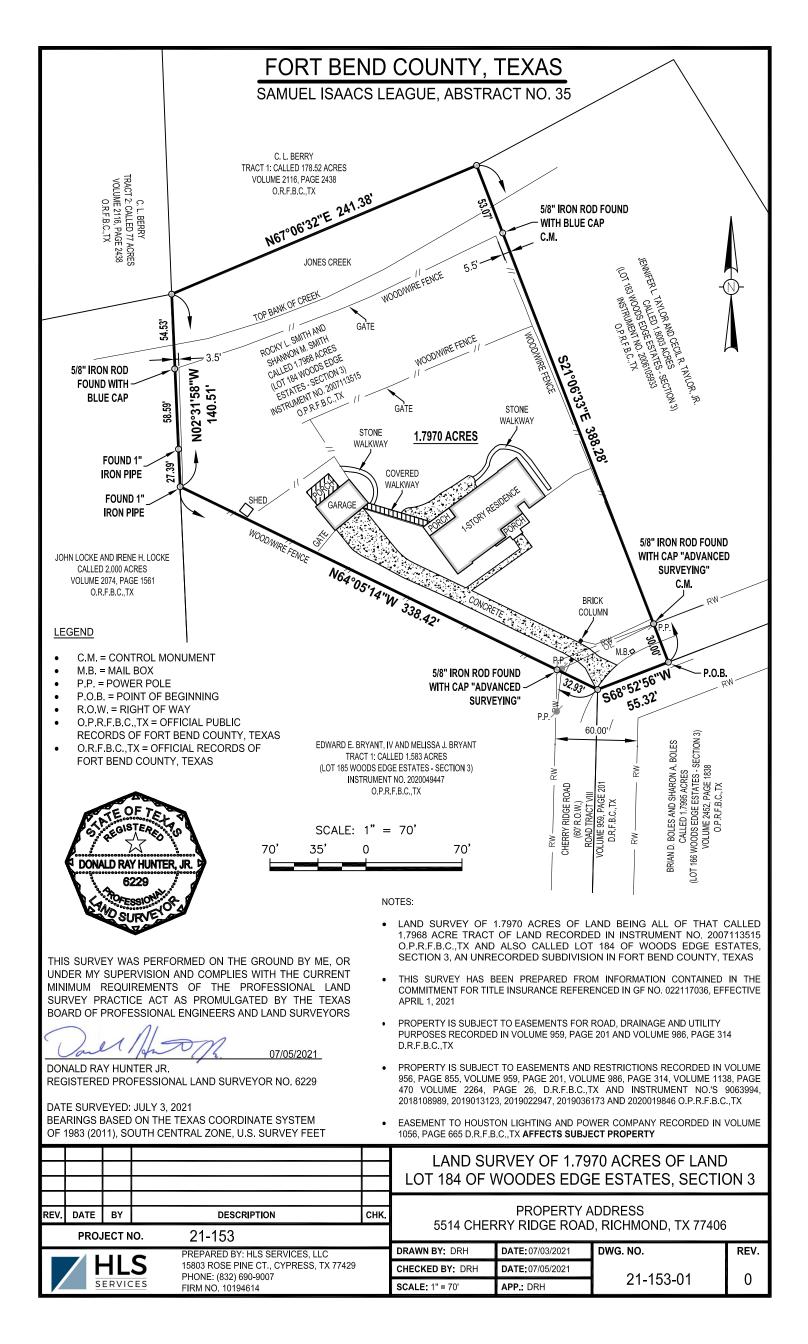

Samuel Isaacs League, Abstract No. 35 Fort Bend County, Texas 1.7970 Acres Project No. 21-153

> METES AND BOUNDS DESCRIPTION OF A 1.7970 ACRE TRACT OF LAND BEING ALL OF THAT CALLED 1.7968 ACRE TRACT DESCRIBED IN DEED TO ROCKY L. SMITH AND SHANNON M. SMITH RECORDED IN INSTRUMENT NO. 2007113515 OF THE OFFICIAL PUBLIC RECORDS OF FORT BEND COUNTY, TEXAS (O.P.R.F.B.C.,TX) AND ALSO KNOWN AS LOT 184 OF WOODS EDGE ESTATES, SECTION 3, AN UNRECORDED SUBDIVISION AND SITUATED IN THE SAMUEL ISAACS LEAGUE, ABSTRACT NO. 35 IN FORT BEND COUNTY, TEXAS. SAID 1.7970 ACRE TRACT BEING MORE PARTICULARLY DESCRIBED BY METES AND BOUNDS AS FOLLOWS:

**BEGINNING** at a point in the centerline of Cherry Ridge Road and the northwest line of a called 1.7995 acre tract of land described in deed to Brian D. Boles and Sharon A. Boles recorded in Volume 2452, Page 1838 O.P.R.F.B.C.,TX marking the southeast corner of said 1.7968 acre tract and the southwest corner of a called 1.8003 acre tract of land described in deed to Jennifer L. Taylor and Cecil R. Taylor, Jr. recorded in Instrument No. 2006105933 O.P.R.F.B.C.,TX;

**THENCE** with the centerline of Cherry Ridge Road, the southeast line of said 1.7968 acre tract and the northwest line of said 1.8003 acre tract **South 68 degrees 52 minutes 56 seconds West 55.32 feet** to a point marking the most southerly west corner of said 1.7968 acre tract and the northeast corner of a called 1.583 acre tract of land described in deed to Edward E. Bryant, IV and Melissa J. Bryant recorded in Instrument No. 2020049447 O.P.R.F.B.C.,TX ;

**THENCE** with the southwest line of said 1.7968 acre tract and the northeast line of said 1.583 acre tract **North 64 degrees 05 minutes 14 seconds West** at 32.93 feet **passing a** 5/8 inch iron rod with cap stamped "Advanced Surveying" in the northwest right of way line of Cherry Ridge Road and continuing in all a **total distance of 338.42 feet** to a 1 inch iron pipe found at the base of a wood post in the east line of a called 2.000 acre tract of land described in deed to John Locke and Irene H. Locke recorded in Volume 2074, Page 1561 of the Official Records of Fort Bend County, Texas (O.R.F.B.C.,TX) marking an exterior corner of said 1.7968 acre tract and the most northerly corner of said 1.583 acre tract;

**THENCE** with the west line of side 1.7968 acre tract and the east line of said 2.000 acre tract **North 02 degrees 31 minutes 58 seconds West** at 27.39 feet **passing** a 1 inch iron pipe found, at 85.98 feet **passing** a 5/8 inch iron rod with blue cap found and continuing in all a **total distance of 140.51 feet** to a point within Jones Creek and the south line of a called 178.52 acre tract of land described in deed to C. L. Berry recorded in Volume 2116, Page 2438 O.R.F.B.C.,TX marking the northwest corner of said 1.7968 acre tract;

**THENCE** along Jones Creek, with the south line of said 178.52 acre tract and the northwest line of said 1.7968 acre tract **North 67 degrees 06 minutes 32 seconds East 241.38 feet** to a point marking the northeast corner of said 1.7968 acre tract and the northwest corner of said 1.8003 acre tract;

**THENCE** with the northeast line of said 1.7968 acre tract and the southwest line of said 1.8003 acre tract **South 21 degrees 06 minutes 33 seconds East** at 53.07 feet **passing** a 5/8 inch iron rod with blue cap found at 358.28 feet **passing** a found 5/8 inch iron rod with cap stamped "Advanced Surveying" in the northwest right of way line of Cherry Ridge Road and continuing in all a **total distance of 388.28 feet** to the **POINT OF BEGINNING** of the herein described tract and containing 1.7970 acres within these metes and bounds.

Reference is herein made to the sketch accompanying this metes and bounds description

Bearing Basis: All bearings shown herein are referenced to the Texas Coordinate System of 1983 (2011), South Central Zone, U.S. Survey Feet derived from G.P.S. observations.