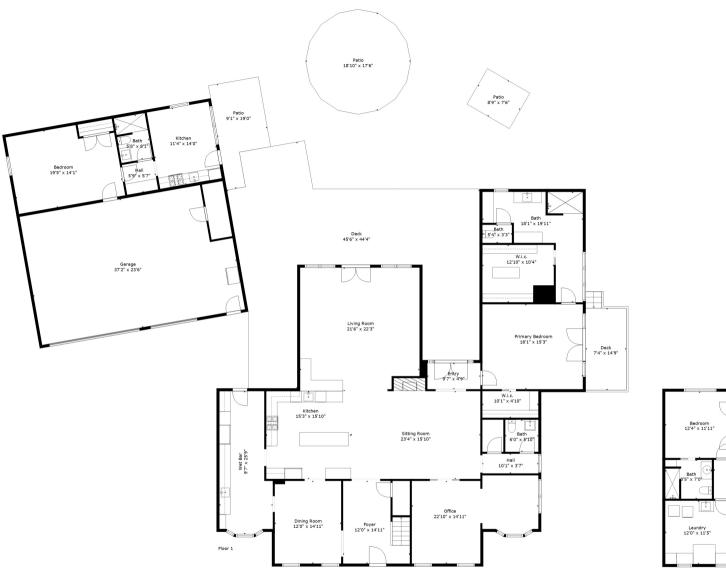

GROSS INTERNAL AREA
FLOOR 1: 3368 sq. ft, FLOOR 2: 1041 sq. ft
EXCLUDED AREAS: GARAGE: 827 sq. ft, UNDEFINED: 38 sq. ft, DECK: 1194 sq. ft,
PATIO: 477 sq. ft, OPEN TO BELOW: 109 sq. ft
TOTAL: 4409 sq. ft