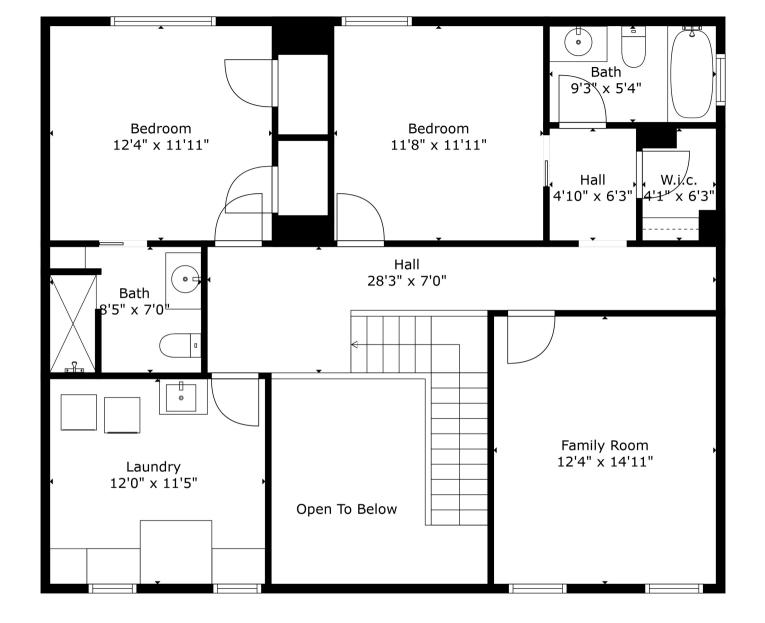

Floor 2

GROSS INTERNAL AREA
FLOOR 1: 3368 sq. ft, FLOOR 2: 1041 sq. ft
EXCLUDED AREAS: GARAGE: 827 sq. ft, UNDEFINED: 38 sq. ft, DECK: 1194 sq. ft,
PATIO: 477 sq. ft, OPEN TO BELOW: 109 sq. ft

TOTAL: 4409 sq. ft