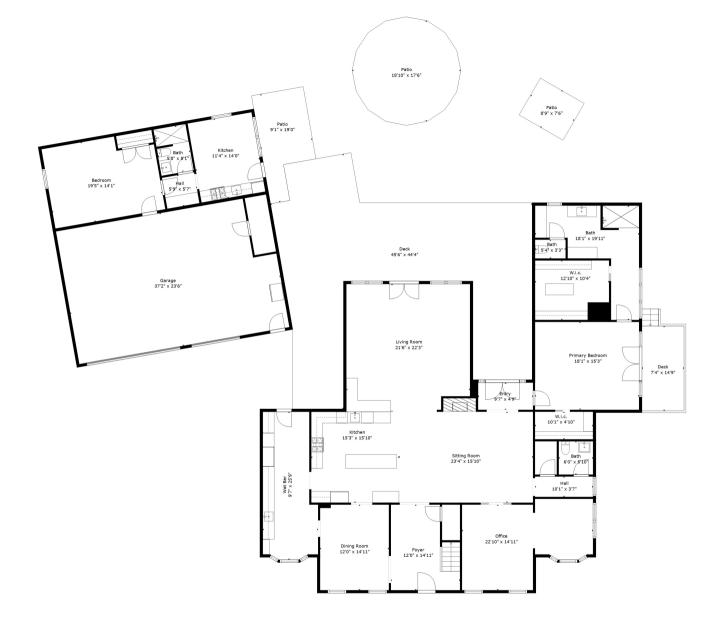

GROSS INTERNAL AREA GRUDS INTERNAL AREA
FLOOR 1: 3368 sq. ft, FLOOR 2: 1041 sq. ft
EXCLUDED AREAS: GARAGE: 827 sq. ft, UNDEFINED: 38 sq. ft, DECK: 1194 sq. ft,
PATIO: 477 sq. ft, OPEN TO BELOW: 109 sq. ft
TOTAL: 4409 sq. ft