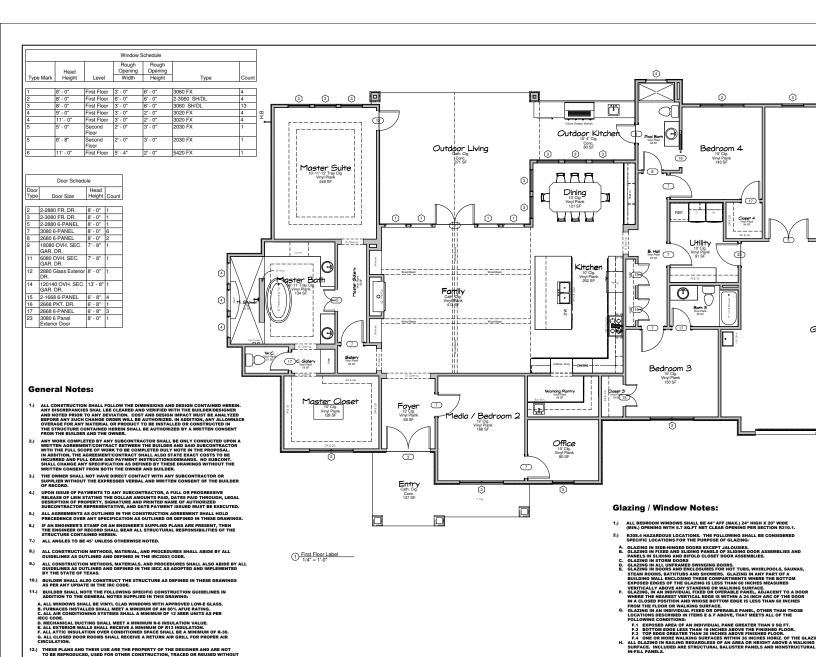

IN-FILE PANELS.

(IAZING IN WALLS AND FENCES ENCLOSING INDOOR AND OUTDOOR SWIMMING POOLS, HOT TUBS, AND SPAS WHERE THE BOTTOM EDGE OF THE POOL OR SPASING IS LESS THAN 60 INCHES ADDVE A WALKING SUPFACE AND WITHING 60 INCHES ADDVE A WALKING SUPFACE AND WITHING 60 INCHES ADDVE A WALKING SUPFACE AND WALLS AND A WALLS AND