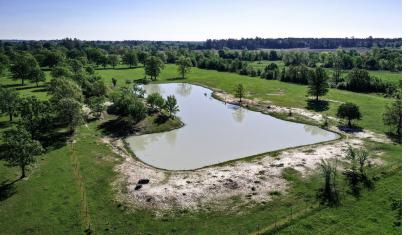

## 13.81 +/- Acre 661 B FM 2550

Lush and green, and west of I-45! This is a fantastic tract of land, being 13.81 acres, loaded with clusters of hardwood trees. This would make for a beautiful country home getaway. Towards back of the property is a pretty lake, at just under an acre. Plenty of homesite possibilities here, so come and see some of Walker county's finest land. All of this and you're only a 15 minute drive back to Huntsville.