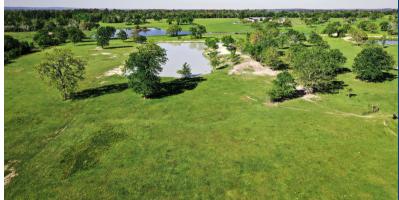

## 13.81 +/- Acre 661 B FM 2550

Lush and green, and west of I-45! This is a fantastic tract of land, being 13.81 acres, loaded with clusters of hardwood trees. This would make for a beautiful country home getaway. Towards back of the property is a pretty lake, at just under an acre. Plenty of homesite possibilities here, so come and see some of Walker county's finest land. All of this and you're only a 15 minute drive back to Huntsville.