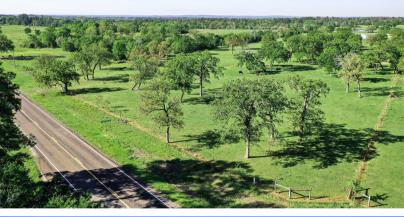

## 13.81 +/- Acre 661 B FM 2550

Lush and green, and west of I-45! This is a fantastic tract of land, being 13.81 acres, loaded with clusters of hardwood trees. This would make for a beautiful country home getaway. Towards back of the property is a pretty lake, at just under an acre. Plenty of homesite possibilities here, so come and see some of Walker county's finest land. All of this and you're only a 15 minute drive back to Huntsville.

## HUNTSVILLE, TEXAS

From Huntsville, follow Hwy 30 west for approximately 7 miles to FM 2550 and turn right. Follow about 4.3 miles to the property on the left.

MLS

Markham Realty Selling Quality Texas Properties Since 1970 contact@markhamrealty.com 936-295-5989 | markhamrealty.com