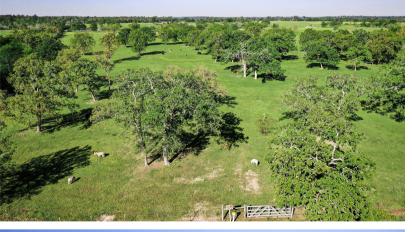

## 13.81 +/- Acre 661 B FM 2550

Lush and green, and west of I-45! This is a fantastic tract of land, being 13.81 acres, loaded with clusters of hardwood trees. This would make for a beautiful country home getaway. Towards back of the property is a pretty lake, at just under an acre. Plenty of homesite possibilities here, so come and see some of Walker county's finest land. All of this and you're only a 15 minute drive back to Huntsville.