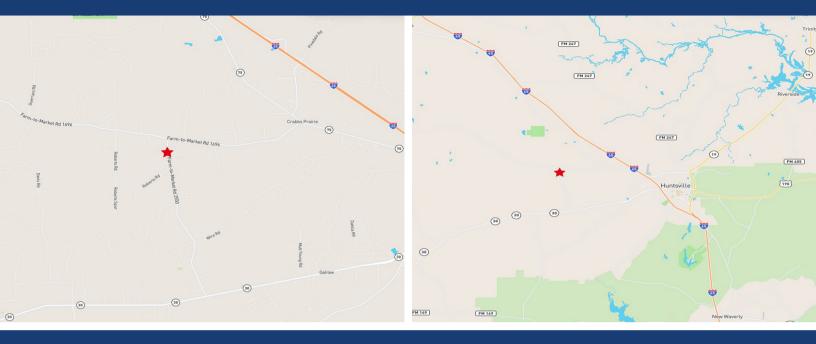

## HUNTSVILLE, TEXAS

From Huntsville, follow Hwy 30 west for approximately 7 miles to FM 2550 and turn right. Follow about 4.3 miles to the property on the left.

MLS

Markham Realty Selling Quality Texas Properties Since 1970 contact@markhamrealty.com 936-295-5989 | markhamrealty.com