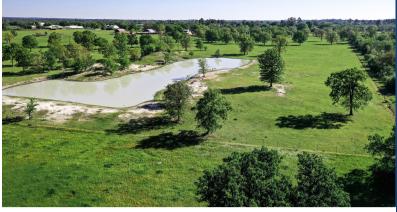

## 13.81 +/- Acre 661 B FM 2550

Lush and green, and west of I-45! This is a fantastic tract of land, being 13.81 acres, loaded with clusters of hardwood trees. This would make for a beautiful country home getaway. Towards back of the property is a pretty lake, at just under an acre. Plenty of homesite possibilities here, so come and see some of Walker county's finest land. All of this and you're only a 15 minute drive back to Huntsville.