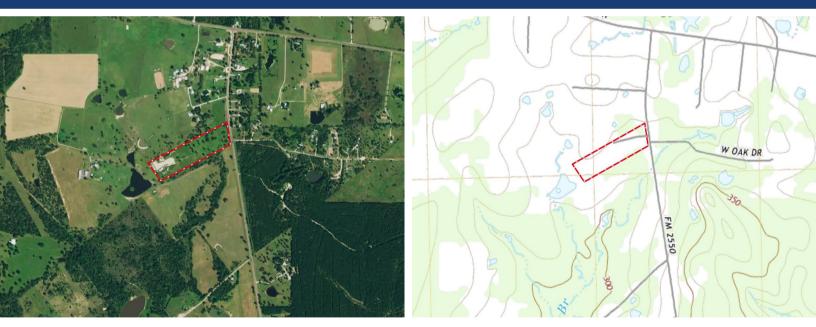

## 13.81 +/- Acre 661 B FM 2550

Lush and green, and west of I-45! This is a fantastic tract of land, being 13.81 acres, loaded with clusters of hardwood trees. This would make for a beautiful country home getaway. Towards back of the property is a pretty lake, at just under an acre. Plenty of homesite possibilities here, so come and see some of Walker county's finest land. All of this and you're only a 15 minute drive back to Huntsville.