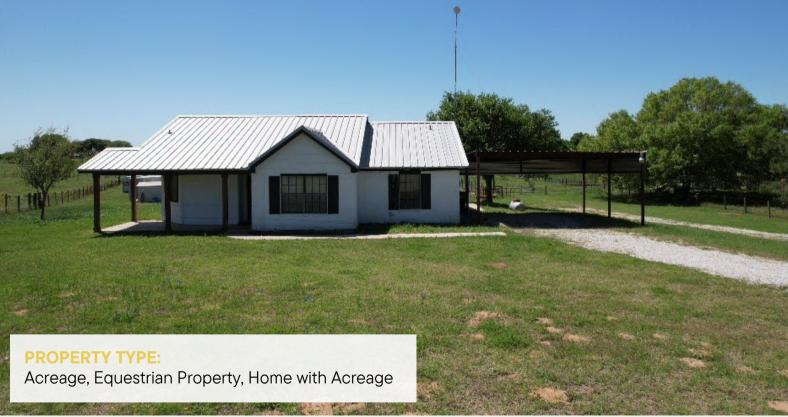

### PROPERTY DESCRIPTION.

Come see this desirable horse lovers country living property with loads of charm. With a gated private drive, this beautiful home features a warm and inviting atmosphere with 5.6 +/-Acres of country property. The home features tile and recent carpet flooring, newer back and front sidewalks, a covered back patio, newer light fixtures, recent interior and exterior painting, with recent bathroom updates. The covered back patio is perfect spot to enjoy the sunsets and the breathtaking view. The tranquil setting is ideal for entertaining with an abundance of outdoor living space for large get togethers. 5 Stall Barn, with 2 additional stalls attached to the tack room/feed room, and storage shed perfectly adjacent to the fenced and 320x15 lighted oversized (approximate measurements) horse arena. Property is crossed fenced and accented with a pond, creek and mature trees located at the back of the property. Short commute to Houston and surrounding area.