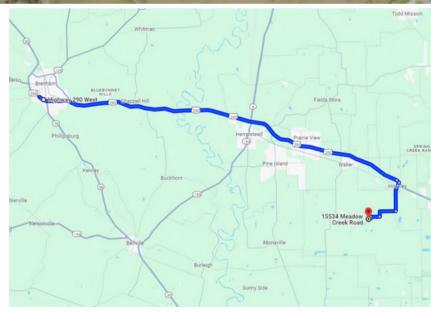

#### **DRIVING DIRECTIONS.**

Hwy 290W exit Hegar RD turn Left on Hegar will turn into Warren Ranch RD. Go 2 miles to Mound RD take Right go to Mahon RD take Right. Go to Yellow Bird RD take Left go to Chaparral take Right then Left on Meadow Creek property will be on the Left.