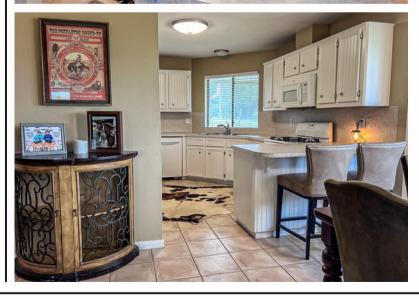

### PROPERTY DESCRIPTION.

Come see this desirable horse lovers country living property with loads of charm. With a gated private drive, this beautiful home features a warm and inviting atmosphere with 5.6 +/-Acres of country property. The home features tile and recent carpet flooring, newer back and front sidewalks, a covered back patio, newer light fixtures, recent interior and exterior painting, with recent bathroom updates. The covered back patio is perfect spot to enjoy the sunsets and the breathtaking view. The tranquil setting is ideal for entertaining with an abundance of outdoor living space for large get togethers. 5 Stall Barn, with 2 additional stalls attached to the tack room/feed room, and storage shed perfectly adjacent to the fenced and 320x15 lighted oversized (approximate measurements) horse arena. Property is crossed fenced and accented with a pond, creek and mature trees located at the back of the property. Short commute to Houston and surrounding area.