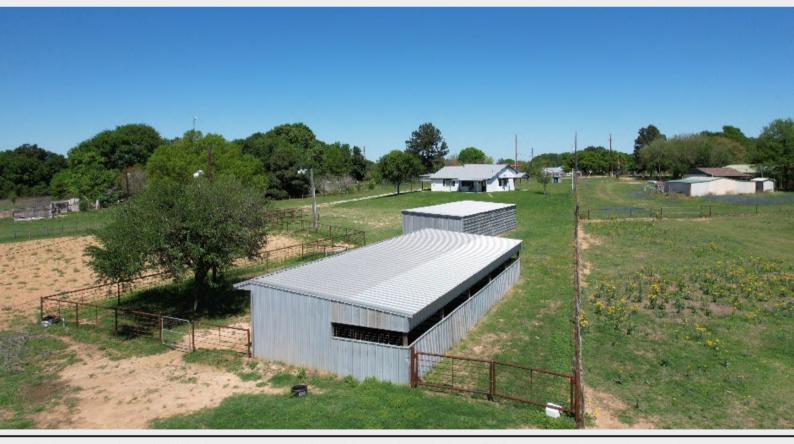

### PROPERTY DESCRIPTION.

Come see this desirable horse lovers country living property with loads of charm. With a gated private drive, this beautiful home features a warm and inviting atmosphere with 5.6 +/-Acres of country property. The home features tile and recent carpet flooring, newer back and front sidewalks, a covered back patio, newer light fixtures, recent interior and exterior painting, with recent bathroom updates. The covered back patio is perfect spot to enjoy the sunsets and the breathtaking view. The tranquil setting is ideal for entertaining with an abundance of outdoor living space for large get togethers. 5 Stall Barn, with 2 additional stalls attached to the tack room/feed room, and storage shed perfectly adjacent to the fenced and 320x15 lighted oversized (approximate measurements) horse arena. Property is crossed fenced and accented with a pond, creek and mature trees located at the back of the property. Short commute to Houston and surrounding area.