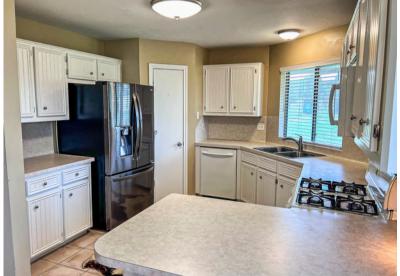

### PROPERTY DESCRIPTION.

Come see this desirable horse lovers country living property with loads of charm. With a gated private drive, this beautiful home features a warm and inviting atmosphere with 5.6 +/-Acres of country property. The home features tile and recent carpet flooring, newer back and front sidewalks, a covered back patio, newer light fixtures, recent interior and exterior painting, with recent bathroom updates. The covered back patio is perfect spot to enjoy the sunsets and the breathtaking view. The tranquil setting is ideal for entertaining with an abundance of outdoor living space for large get togethers. 5 Stall Barn, with 2 additional stalls attached to the tack room/feed room, and storage shed perfectly adjacent to the fenced and 320x15 lighted oversized (approximate measurements) horse arena. Property is crossed fenced and accented with a pond, creek and mature trees located at the back of the property. Short commute to Houston and surrounding area.