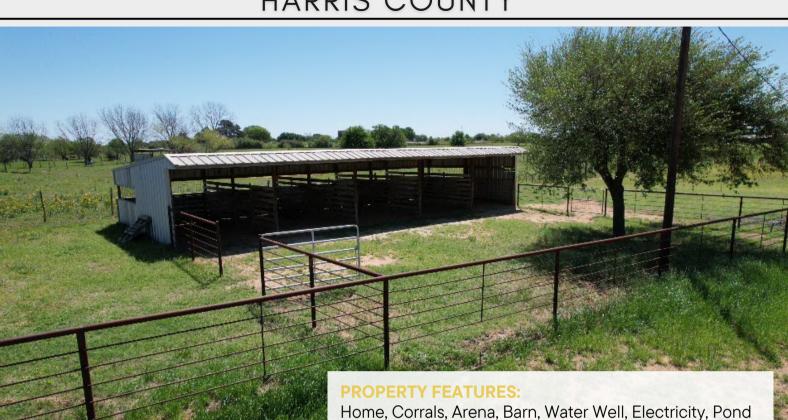

### PROPERTY DESCRIPTION.

Come see this desirable horse lovers country living property with loads of charm. With a gated private drive, this beautiful home features a warm and inviting atmosphere with 5.6 +/-Acres of country property. The home features tile and recent carpet flooring, newer back and front sidewalks, a covered back patio, newer light fixtures, recent interior and exterior painting, with recent bathroom updates. The covered back patio is perfect spot to enjoy the sunsets and the breathtaking view. The tranquil setting is ideal for entertaining with an abundance of outdoor living space for large get togethers. 5 Stall Barn, with 2 additional stalls attached to the tack room/feed room, and storage shed perfectly adjacent to the fenced and 320x15 lighted oversized (approximate measurements) horse arena. Property is crossed fenced and accented with a pond, creek and mature trees located at the back of the property. Short commute to Houston and surrounding area.