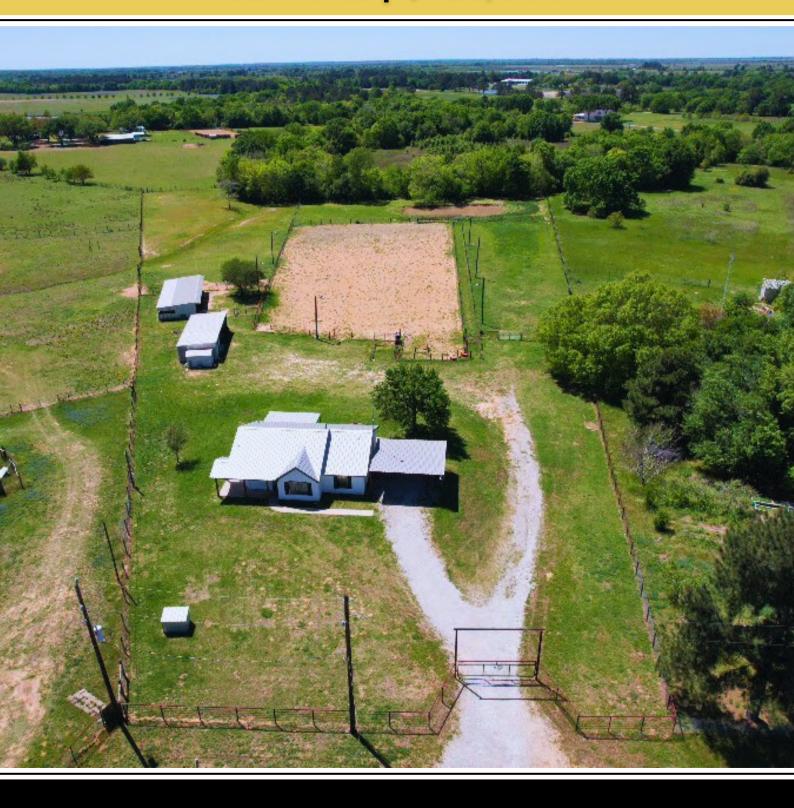

### PROPERTY DESCRIPTION.

Come see this desirable horse lovers country living property with loads of charm. With a gated private drive, this beautiful home features a warm and inviting atmosphere with 5.6 +/-Acres of country property. The home features tile and recent carpet flooring, newer back and front sidewalks, a covered back patio, newer light fixtures, recent interior and exterior painting, with recent bathroom updates. The covered back patio is perfect spot to enjoy the sunsets and the breathtaking view. The tranquil setting is ideal for entertaining with an abundance of outdoor living space for large get togethers. 5 Stall Barn, with 2 additional stalls attached to the tack room/feed room, and storage shed perfectly adjacent to the fenced and 320x15 lighted oversized (approximate measurements) horse arena. Property is crossed fenced and accented with a pond, creek and mature trees located at the back of the property. Short commute to Houston and surrounding area.