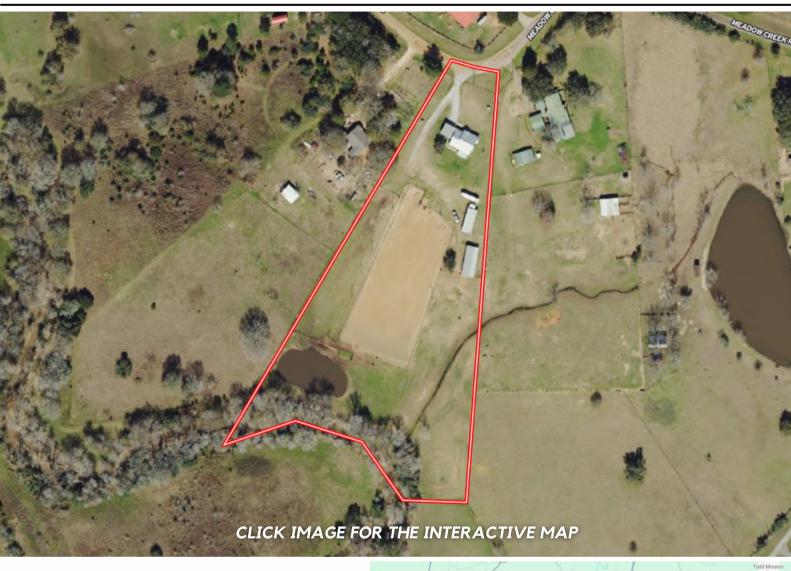

### PROPERTY DESCRIPTION.

Come see this desirable horse lovers country living property with loads of charm. With a gated private drive, this beautiful home features a warm and inviting atmosphere with 5.6 +/-Acres of country property. The home features tile and recent carpet flooring, newer back and front sidewalks, a covered back patio, newer light fixtures, recent interior and exterior painting, with recent bathroom updates. The covered back patio is perfect spot to enjoy the sunsets and the breathtaking view. The tranquil setting is ideal for entertaining with an abundance of outdoor living space for large get togethers. 5 Stall Barn, with 2 additional stalls attached to the tack room/feed room, and storage shed perfectly adjacent to the fenced and 320x15 lighted oversized (approximate measurements) horse arena. Property is crossed fenced and accented with a pond, creek and mature trees located at the back of the property. Short commute to Houston and surrounding area.