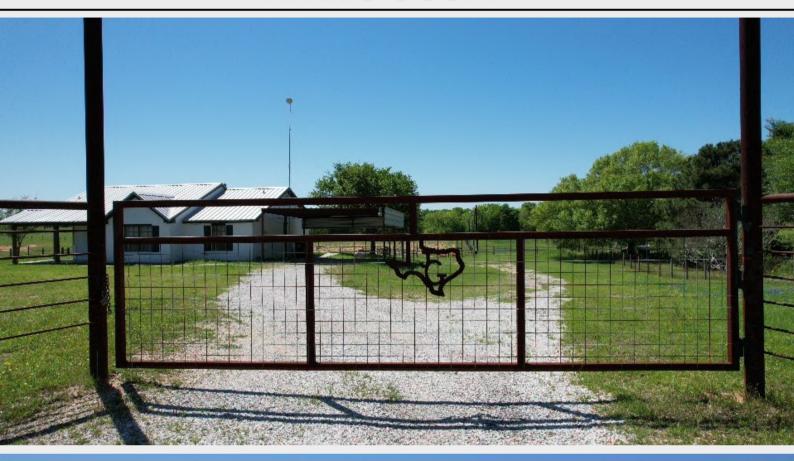

### PROPERTY DESCRIPTION.

Come see this desirable horse lovers country living property with loads of charm. With a gated private drive, this beautiful home features a warm and inviting atmosphere with 5.6 +/-Acres of country property. The home features tile and recent carpet flooring, newer back and front sidewalks, a covered back patio, newer light fixtures, recent interior and exterior painting, with recent bathroom updates. The covered back patio is perfect spot to enjoy the sunsets and the breathtaking view. The tranquil setting is ideal for entertaining with an abundance of outdoor living space for large get togethers. 5 Stall Barn, with 2 additional stalls attached to the tack room/feed room, and storage shed perfectly adjacent to the fenced and 320x15 lighted oversized (approximate measurements) horse arena. Property is crossed fenced and accented with a pond, creek and mature trees located at the back of the property. Short commute to Houston and surrounding area.

#### **DRIVING DIRECTIONS.**

Hwy 290W exit Hegar RD turn Left on Hegar will turn into Warren Ranch RD. Go 2 miles to Mound RD take Right go to Mahon RD take Right. Go to Yellow Bird RD take Left go to Chaparral take Right then Left on Meadow Creek property will be on the Left.