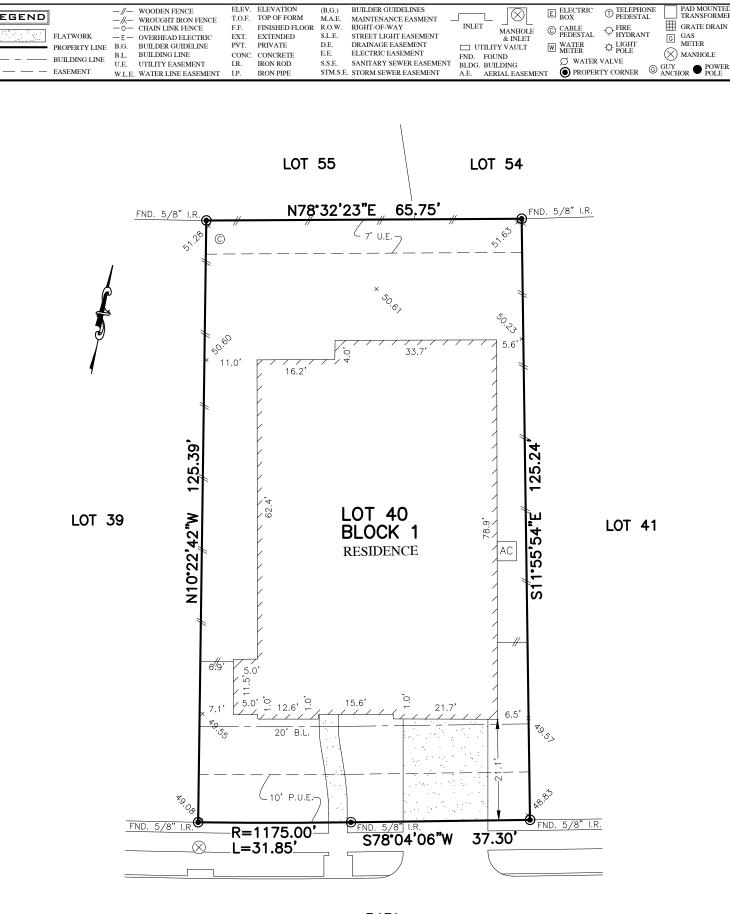

## 3431 CASSINI DRIVE (50' R.O.W.)

## NOTES:

LEGEND

FLATWORK

- 1. ALL BEARINGS SHOWN HEREON ARE BASED ON THE RECORDED PLAT.

FLOOD MAP: THIS PROPERTY LIES IN ZONE "X SHADED" AS DEPICTED ON COMMUNITY PANEL NO. 48039 C 0110 H, DATED: 06-05-1989 PER LOMR 16-06-0804A, DATED: 02-19-2016

THIS INFORMATION IS BASED ON GRAPHIC PLOTTING.
WE DO NOT ASSUME RESPONSIBILITY FOR EXACT
DETERMINATION"

THE RECORDED PLAT.

2. SUBJECT TO APPLICABLE RESTRICTIVE COVENANTS
LISTED IN ITEM No.1, SCHEDULE "B" OF TITLE
COMMITMENT ISSUED BY OLD REPUBLIC NATIONAL TITLE
INSURANCE Co. UNDER G.F. No. 8812005975.

3. AGREEMENT FOR UNDERGROUND DISTRIBUTION FACILITIES
SERVICE PER C.F. No. 2015028717 & 2015052010.

(© 2018, ALLPOINTS SERVICES, CORP., All Rights Reserved. This original work is protected under copyrights laws, Title 17 U.S. Code Sections 101 & 102. All violators will be prosecuted to the extent of the law. This survey is being provided solely for the use of the recipients and no license has been created, express or implied, to copy the survey except as is necessary in conjunction with the original transaction, which shall take place within ninety (90) days from the date adjacent to the signature line herein.

FOR: CALEB ETHAN DUNSON & ALEXANDRA KARYNN DUNSON ADDRESS: 3431 CASSINI DRIVE ALLPOINTS JOB #:HD142041 PG JOB No.: 585-026 G.F.:8812005975

LOT 40, BLOCK 1, FINAL PLAT OF MERIDIANA, SECTION 1, . No. 2015049506, OFFICIAL RECORDS, BRAZORIA COUNTY, TEXAS DOC. No.

I HEREBY CERTIFY THAT THIS PLAT REPRESENTS THE RESULTS OF A SURVEY MADE ON THE GROUND, ON THE 13TH DAY OF JANUARY, 2018. Butu