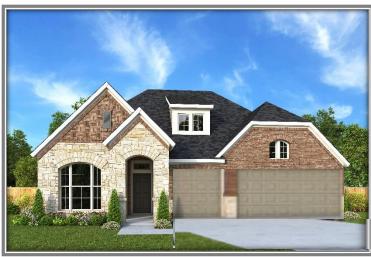

## EXPLORE OUR QUICK MOVE-IN HOME OF THE MONTH! 29618 CEDAR ELM WAY

#### **THE PRESSLER** 2394 SQ FT. / 1 STORY

4-Bedroom. 3 Bath. Study w/French Doors. Big
Kitchen w/large island/bar. Gas c-top w/updraft vent hood. Quartz counter. Super Shower @ Master
Bath. Large walk-in closet. Walk-in Shower @ Bath
2. Large Outdoor Living w/gas line. 3-Car Garage. Sept. Completion