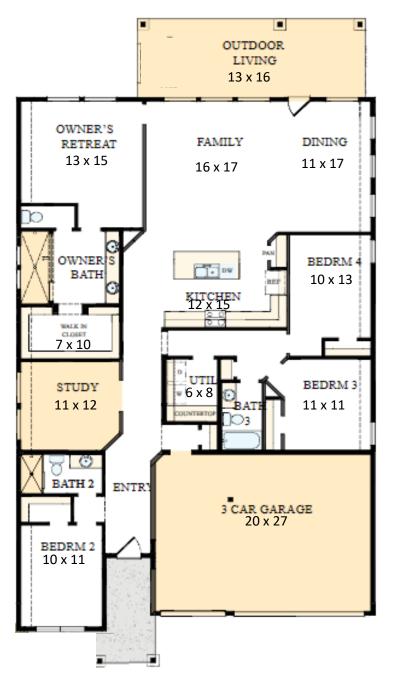

#### **THE PRESSLER** 2394 SQ FT. / 1 STORY

4-Bedroom. 3 Bath. Study w/French Doors. Big
Kitchen w/large island/bar. Gas c-top w/updraft vent hood. Quartz counter. Super Shower @ Master
Bath. Large walk-in closet. Walk-in Shower @ Bath
2. Large Outdoor Living w/gas line. 3-Car Garage. Sept. Completion