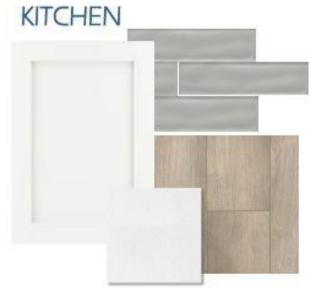

#### Design Selections

CABINETS TIMBERLAKE BARNETT PAINTED LINEN

BACKSPLASH EM CRAFT II GREY GLOSSY 3X12 OFFSET WARM GREY GROUT

COUNTERTOP QUARTZ MIAMI WHITE STRAIGHT EDGE

FLOORING SHAW PEMBROKE PLUS MARINA SPC/LUXURY VINYL