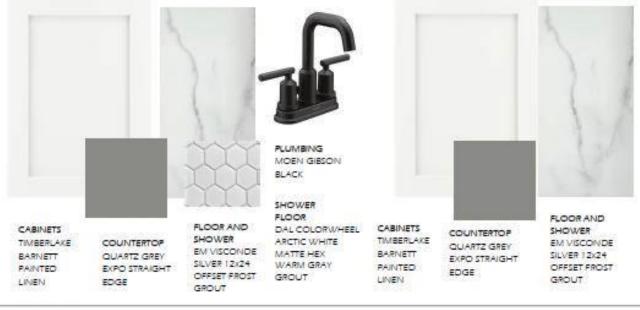

#### Design Selections

CABINETS TIMBERLAKE BARNETT PAINTED LINEN

BACKSPLASH EM CRAFT II GREY GLOSSY 3X12 OFFSET WARM GREY GROUT

COUNTERTOP QUARTZ MIAMI WHITE STRAIGHT EDGE

FLOORING SHAW PEMBROKE PLUS MARINA SPC/LUXURY VINYL

FAUCET MOEN SLEEK BLACK

#### OWNER'S BATH

#### SECONDARY BATHS

**ISLAND** 

PENDANTS

KICHLER EVERLY

BLACK 42047BK