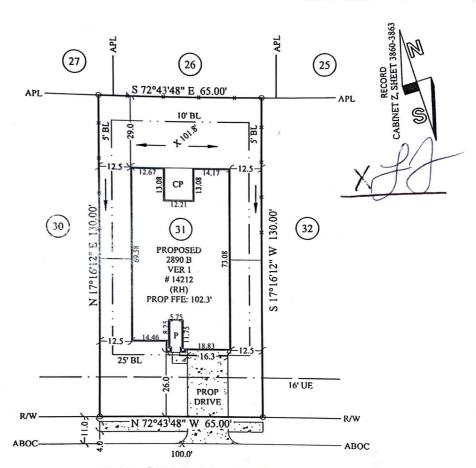

- NO FIELD WORK HAS BEEN PERFORMED.
- 2.
- THIS PROPERTY IS SUBJECT TO ADDITIONAL EASEMENTS OR RESTRICTIONS OF RECORD. CARTER AND CLARK SURVEYORS IS UNABLE TO WARRANT THE ACCURACY OF BOUNDARY INFORMATION, STRUCTURES, EASEMENTS, AND BUFFERS THAT ARE ILLUSTRATED ON THE SUBDIVISION PLAT. 3.
- UTILITY EASEMENT HAS NOT BEEN FIELD VERIFIED BY SURVEYOR. CONTACT UTILITY CONTRACTOR FOR LOCATION PRIOR TO CONSTRUCTION. (IF APPLICABLE)
- THIS PLAT IS FOR EXCLUSIVE USE BY CLIENT. USE BY THIRD PARTIES IS AT THEIR OWN RISK. 5. 6. DIMENSIONS FROM HOUSE TO PROPERTY LINES SHOULD NOT BE USED TO ESTABLISH FENCES
- 7. CITY SIDEWALKS, DRIVEWAY APPROACHES, AND OTHER IMPROVEMENTS INSIDE THE CITY'S RIGHT OF WAY ARE
- PROVIDED FOR DEMONSTRATION PURPOSES ONLY. CONSULT THE DEVELOPMENT PLANS FOR ACTUAL CONSTRUCTION. THIS PLAT HAS BEEN CALCULATED FOR CLOSURE AND IS FOUND TO BE ACCURATE WITHIN ONE FOOT IN 1,000,000+ FEET. 8.

## PLOT PLAN PREPARED WITHOUT BENEFIT OF TITLE.

ADDRESS: 14212 WALLOWA RIDGE LANE

AREA: 8,450 S.F. ~ 0.19 ACRES **CABINET Z, SHEET 3860-3863** 

SCALE: 1" = 30' 30 GRAPHIC SCALE

LEGEND: **BL-Building Line UE- Utility Easement** R/W- Right of Way N/F-Now or Formerly P- Porch **CP-Covered Patio** 

PROP-Proposed FFE- Finished Floor Elevation APL- Approximate Property Line ABOC- Approximate Back of Curb

FOR: =

RIGHT=

REAR=

WALLOWA RIDGE LANE 50' R/W

DRAINAGE TYPE: "A" NOTE: BASE ELEVATION IS ASSUMED. (FOR REFERENCE ONLY)

|                                                                                                                                                                                                                                                                                                                                                                                                                                                                                                                                                                                                                                                                                                                                                                                                                                                                                                                                                                                                                                                                                                                                                                                                                                                                                                                                                                                                                                                                                                                                                                                                                                                                                                                                                                                                                                                                                                                                                                                                                                                                                                                                |        | SLAB=         | 2,917 SF |
|--------------------------------------------------------------------------------------------------------------------------------------------------------------------------------------------------------------------------------------------------------------------------------------------------------------------------------------------------------------------------------------------------------------------------------------------------------------------------------------------------------------------------------------------------------------------------------------------------------------------------------------------------------------------------------------------------------------------------------------------------------------------------------------------------------------------------------------------------------------------------------------------------------------------------------------------------------------------------------------------------------------------------------------------------------------------------------------------------------------------------------------------------------------------------------------------------------------------------------------------------------------------------------------------------------------------------------------------------------------------------------------------------------------------------------------------------------------------------------------------------------------------------------------------------------------------------------------------------------------------------------------------------------------------------------------------------------------------------------------------------------------------------------------------------------------------------------------------------------------------------------------------------------------------------------------------------------------------------------------------------------------------------------------------------------------------------------------------------------------------------------|--------|---------------|----------|
|                                                                                                                                                                                                                                                                                                                                                                                                                                                                                                                                                                                                                                                                                                                                                                                                                                                                                                                                                                                                                                                                                                                                                                                                                                                                                                                                                                                                                                                                                                                                                                                                                                                                                                                                                                                                                                                                                                                                                                                                                                                                                                                                |        | LOT AREA=     | 8,450 ST |
|                                                                                                                                                                                                                                                                                                                                                                                                                                                                                                                                                                                                                                                                                                                                                                                                                                                                                                                                                                                                                                                                                                                                                                                                                                                                                                                                                                                                                                                                                                                                                                                                                                                                                                                                                                                                                                                                                                                                                                                                                                                                                                                                |        | LOT COVERAGE= | 35 %     |
| I de la companya della companya della companya della companya de la companya della companya dell |        | INTURN=       | 189 SI   |
| TOTAL FENCE:                                                                                                                                                                                                                                                                                                                                                                                                                                                                                                                                                                                                                                                                                                                                                                                                                                                                                                                                                                                                                                                                                                                                                                                                                                                                                                                                                                                                                                                                                                                                                                                                                                                                                                                                                                                                                                                                                                                                                                                                                                                                                                                   | 222 LF | DRIVEWAY=     | 439 SI   |
| FRONT=                                                                                                                                                                                                                                                                                                                                                                                                                                                                                                                                                                                                                                                                                                                                                                                                                                                                                                                                                                                                                                                                                                                                                                                                                                                                                                                                                                                                                                                                                                                                                                                                                                                                                                                                                                                                                                                                                                                                                                                                                                                                                                                         | 25 LF  | PUBLIC WALK=  | 195 SI   |
| LEFT=                                                                                                                                                                                                                                                                                                                                                                                                                                                                                                                                                                                                                                                                                                                                                                                                                                                                                                                                                                                                                                                                                                                                                                                                                                                                                                                                                                                                                                                                                                                                                                                                                                                                                                                                                                                                                                                                                                                                                                                                                                                                                                                          | 66 LF  | PRIVATE WALK= | 23 SI    |

66 LF | REAR YARD AREA= 2,817 SF FRONT YARD AREA= 3,431 SF

OPTIONS: **COVERED PATIO 4 SIDES BRICK BRICK BACK COLUMNS** BRICK FRONT PORCH PAVERS BRICK FRONT PORCH ENTRY WALLS FRAMING, FOUNDATIONS, & ROOF RAFTER DETAIL

## PLOT PLAN FOR: DR HORTON

SUBDIVISION: FOSTERS RIDGE LOT: 31 BLOCK: 1 SECTION 6 JAMES HODGE SURVEY, A-19 MONTGOMERY COUNTY, TEXAS

ORDER DATE: 03/02/2018 DB: CD DRH 20180300348