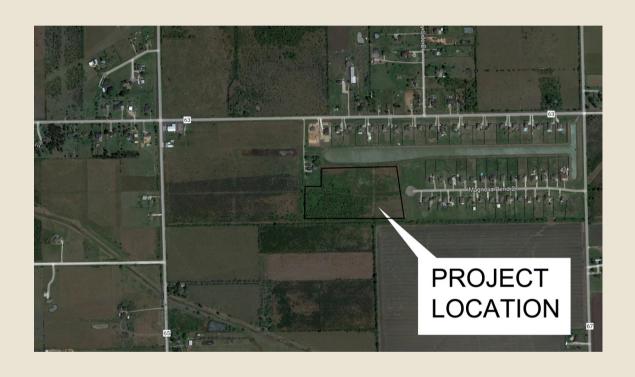

Magnolia Bend Estates is a new acreage lot community coming soon to the growing Hwy 288 corridor and Iowa Colony.

Located in a serene setting along an existing lake, the community will feature beautifully crafted acreage homes with a limited number adjoining the existing lake.

This acreage development will offer nineteen +/- 1 acre lots with only 8 lots adjoining the lake.

A City of Iowa Colony park is planned adjacent to the community offering a recreation area within walking distance.