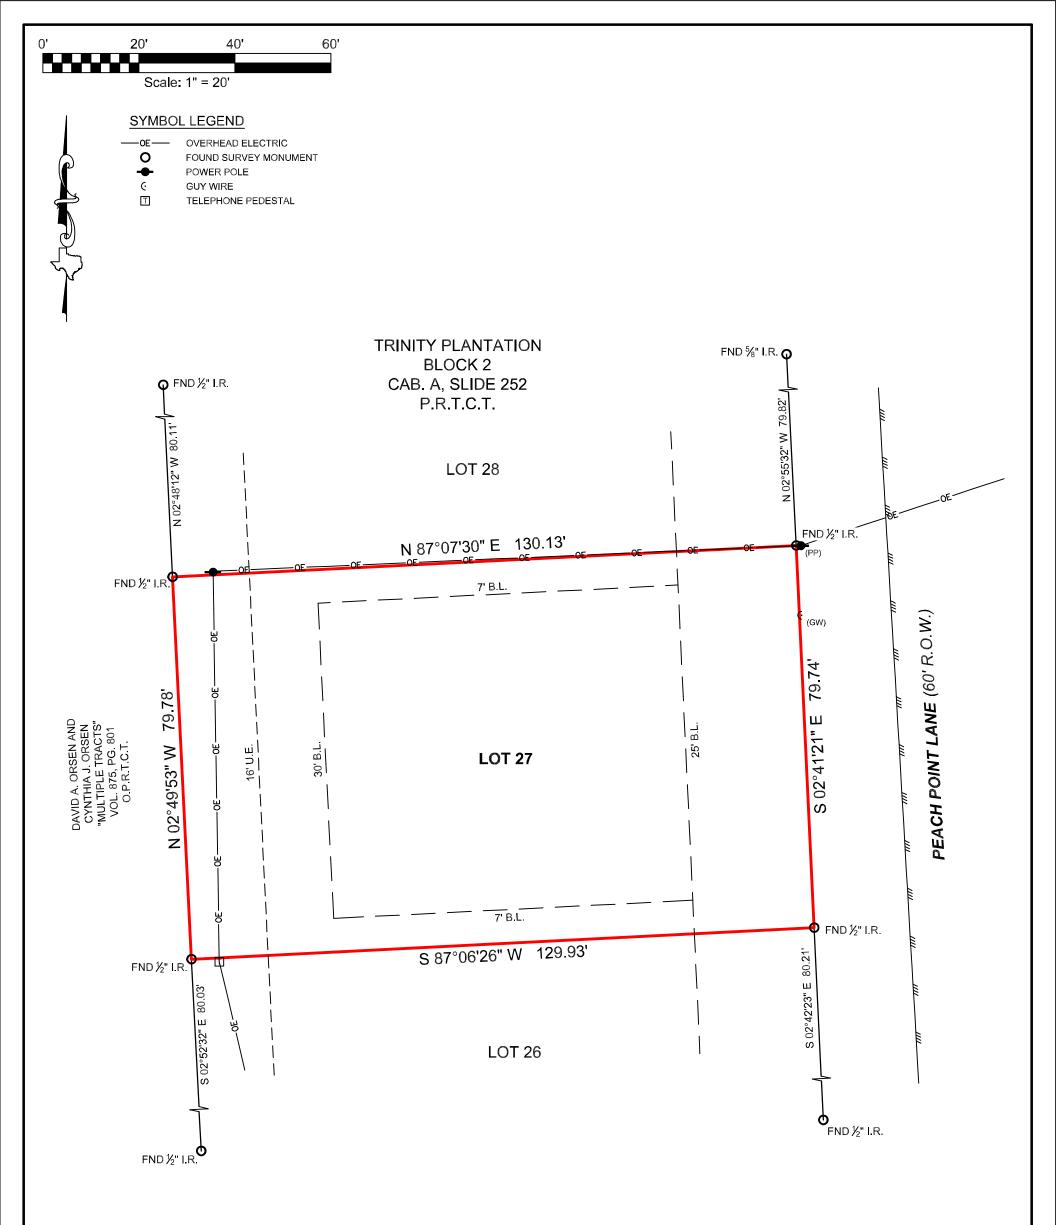

## BOUNDARY SURVEY

| AL       | PURCHASER ······CAROLINA DIAZ               |                                                |
|----------|---------------------------------------------|------------------------------------------------|
| <u> </u> | ADDRESSPEACH POINT LANE, TRINITY, TX, 75862 |                                                |
| 03       | SURVEY WILLIAM RICHARDS, A - 35             |                                                |
| .8       | SUBJECTLOT 27, BLOCK 2                      | ~ 7//                                          |
| 0        | SUBDIVISIONTRINITY PLANTATION               |                                                |
|          | RECORDINGCABINET A, SLIDE 252, PLAT RECORDS | Carey A. Johnson                               |
|          | COUNTY TRINITY                              | Registered Professional Land Surveyor No. 6524 |
|          |                                             |                                                |