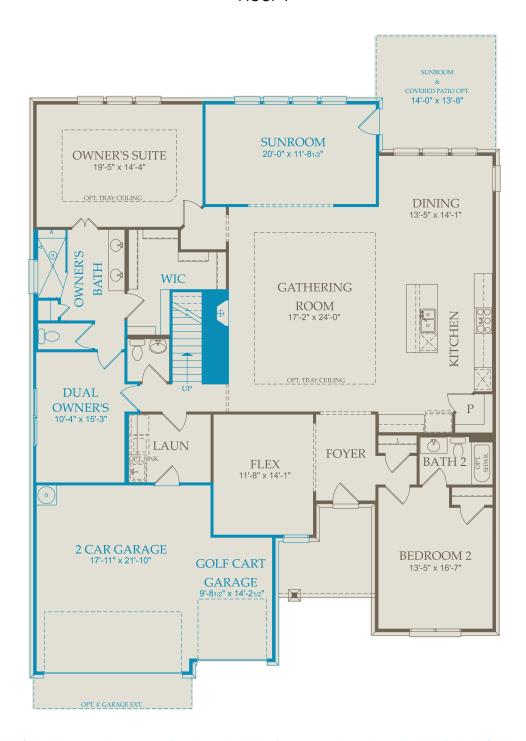

## **DEL WEBB THE WOODLANDS**

230 Connemara, The Woodlands, TX 77382 866-210-6878

Magnolia Floor Plan

2 Bedrooms \* 2.5 Bathrooms \* 2-3.5 Car Garage

## Floor 1

Selected Options: Golf Cart Garage, Sunroom, Fireplace at Gathering Room, Owner's Bath 2, Stairs to Loft w/Bedroom & Bath, Dual Owner's, Loft w/Bedroom & Bath

Options not selected include: Extended Covered Patio, Study, Drop Zone at Laundry, Mud Bench at Laundry, Owner's Bath 1, Vanity at Owner's Bath, Bedroom 3

For this application, the company does not warrant or assume any legal liability or responsibility for the accuracy, completeness, or usefulness of any information, apparatus, product, or process disclosed. Base floor plan subject to change based on elevation selected.

Page I 04-06-2024