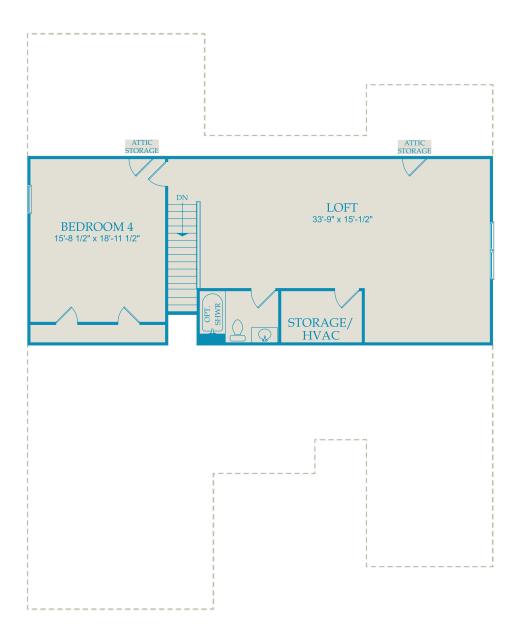

## **DEL WEBB THE WOODLANDS**

230 Connemara, The Woodlands, TX 77382 866-210-6878

Magnolia Floor Plan

2 Bedrooms \* 2.5 Bathrooms \* 2-3.5 Car Garage

## Optional Second Floor

Selected Options: Golf Cart Garage, Sunroom, Fireplace at Gathering Room, Owner's Bath 2, Stairs to Loft w/Bedroom & Bath, Dual Owner's , Loft w/Bedroom & Bath

Options not selected include: Extended Covered Patio, Study, Drop Zone at Laundry, Mud Bench at Laundry, Owner's Bath 1, Vanity at Owner's Bath, Bedroom 3

For this application, the company does not warrant or assume any legal liability or responsibility for the accuracy, completeness, or usefulness of any information, apparatus, product, or process disclosed. Base floor plan subject to change based on elevation selected.

Page 2 04-06-2024