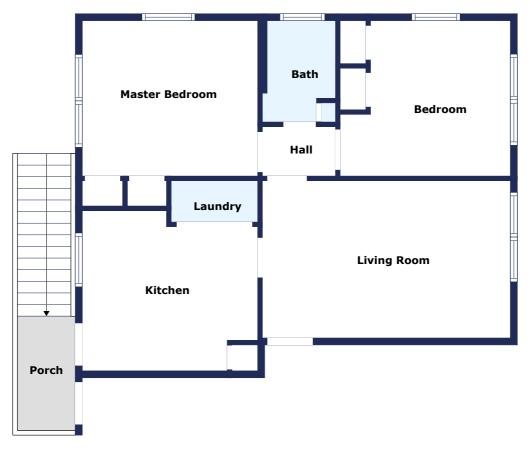

### Floor plan

Measurements Are Calculated By Cubicasa Technology. Deemed Highly Reliable But Not Guarantee

#### **Highlights**

1 Kitchen

1 Living room

2 Bedroom

1 Bath

**15 Doors** 

10 Windows

## **Appendix 1: Data sheet**

| Kitchen - 1         | Bedroom - 2           | Bedroom - Master - 1 |
|---------------------|-----------------------|----------------------|
| Utility - 1         | Utility - Laundry - 1 | LivingRoom - 1       |
| Bath - 1            | Hall - 1              | Outdoor - 1          |
| Outdoor - Porch - 1 | _                     |                      |