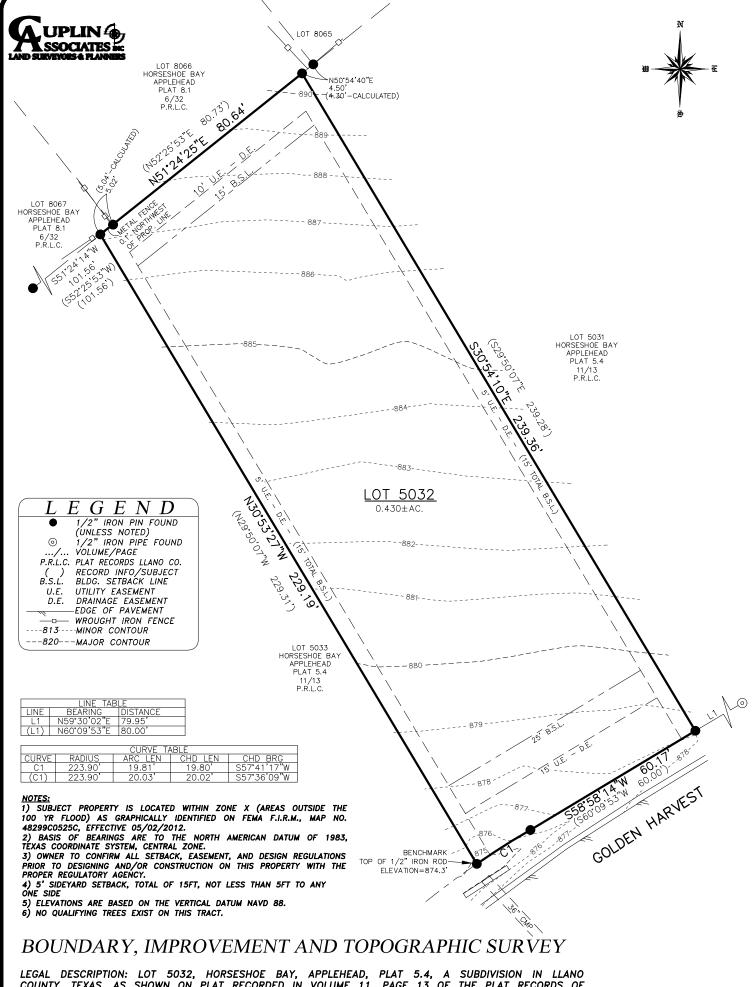

LEGAL DESCRIPTION: LOT 5032, HORSESHOE BAY, APPLEHEAD, PLAT 5.4, A SUBDIVISION IN LLAND COUNTY, TEXAS, AS SHOWN ON PLAT RECORDED IN VOLUME 11, PAGE 13 OF THE PLAT RECORDS OF LLAND COUNTY, TEXAS.

SUBJECT TO CURRENT TERMS AND CONDITIONS OF LAND USE AND SUBDIVISION REGULATIONS OF THE CITY OF HORSESHOE BAY, TEXAS.