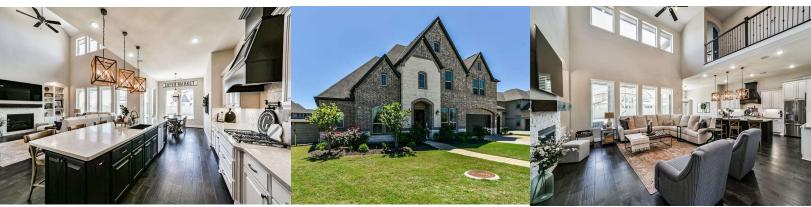

## 2410 Piney Creek Drive

## **Manvel**

<sup>5</sup> Bedrooms 🖺 5.5 Bathrooms

4 Car Garage

Offered at \$999,000

- 4-sided brick
- 8' garage doors
- Pull through garage door
- Hard wood flooring
- Stairs have full oak treads
- Level 5 granite throughout
- Ceiling speakers controlled by your phone Kitchen, office, patio, master bath
- 2<sup>nd</sup> story laundry chute
- All bedroom feature ensuite bathrooms
- Media room includes projector
- · Upgraded lighting throughout
- Butlers' pantry
- Patio is plumbed with power and water
- Pre plumbed for water softener