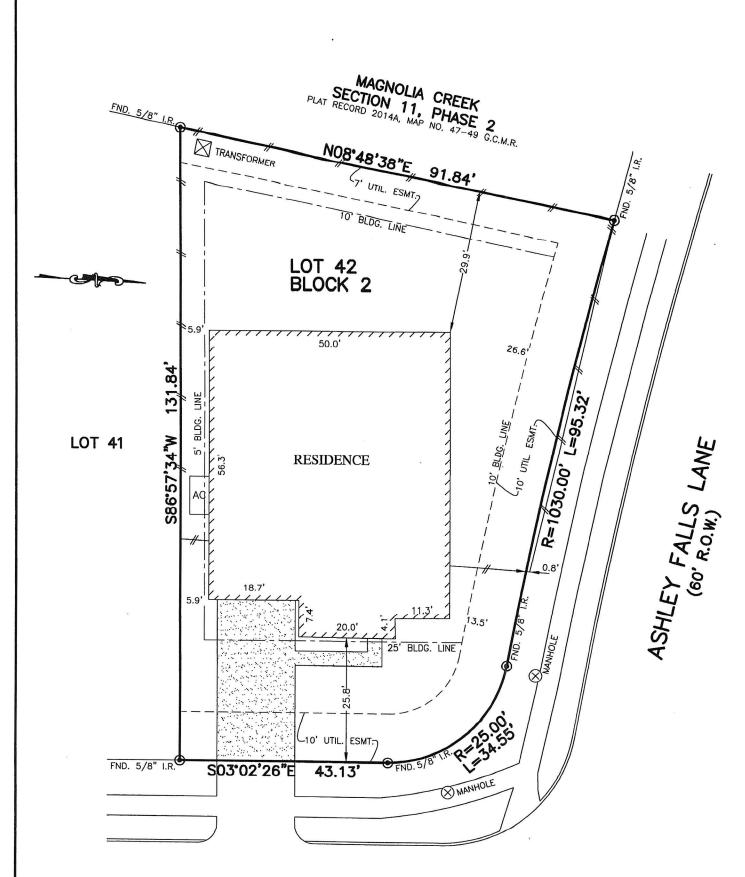

## 2271 RISING BAY COURT (60' R.O.W.)

- 1. BASIS OF BEARING: EAST SUBDIVISION LINE BEING

FLOOD MAP:
THIS PROPERTY LIES IN ZONE "X"
AS DEPICTED ON COMMUNITY PANEL
NO. 4854880025D, EFFECTIVE DATE: 9-22-1999
"THIS INFORMATION IS BASED ON GRAPHIC PLOTTING.
WE DO NOT ASSUME RESPONSIBILITY FOR EXACT
DETERMINATION"

SOUTH OF SURVEY

LISTED IN ITEM No. 1, SCHEDULE "B" OF TITLE

COMMITMENT ISSUED BY NORTH AMERICAN TITLE

INSURANCE CO. UNDER G.F. No. 14623-16-03147.

© 2016, ALLPOINTS SERVICES, CORP., All Rights Reserved. This original work is protected under copyrights laws, Title 17 U.S. Code Sections 101 & 102. All violators will be prosecuted to the conjunction with the original transaction.

FOR: FRED GARICA, Jr. ADDRESS:2271 RISING BAY COURT ALLPOINTS JOB #:LH118341JM G.F.:14623-16-03147

LOT 42, BLOCK 2, MAGNOLIA CREEK, SECTION 12, PHASE 2 DOC. NO. 2016036291, MAP RECORDS, GALVESTON COUNTY, TEXAS PHASE 2,

I HEREBY CERTIFY THAT THIS PLAT REPRESENTS THE RESULTS OF A SURVEY MADE ON THE GROUND, ON THE 19TH DAY OF DECEMBER, 2016.

ALLPOINTS SERVICES CORP.

COMMERCIAL/BUILDER DIVISION

1515 WITTE ROAD

**HOUSTON, TEXAS 77080**