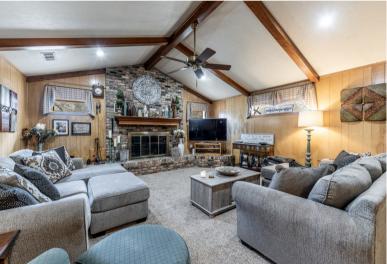

## 3320 PARR DRIVE

Gorgeous, fully updated custom brick home on 3.25 Acres. Its floor plan is so flexible, with a perfect blend of modern taste and nostalgia. The carport is loaded with storage area, and behind that you'll find a 80x40 foot barn/workshop. Surrounded by mature hardwood trees, with plenty of shade, peace, and quiet, there's nothing left to be desired. All of this, and you're less than ten minutes from downtown Huntsville.