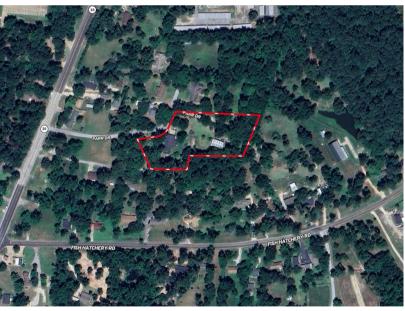

## 3320 PARR DRIVE

Gorgeous, fully updated custom brick home on 3.25 Acres. Its floor plan is so flexible, with a perfect blend of modern taste and nostalgia. The carport is loaded with storage area, and behind that you'll find a 80x40 foot barn/workshop. Surrounded by mature hardwood trees, with plenty of shade, peace, and quiet, there's nothing left to be desired. All of this, and you're less than ten minutes from downtown Huntsville.

## 3320 PARR DRIVE

HUNTSVILLE, TEXAS

From Houston, take I-45 North to Exit 113 for Hwy 19 and follow Hwy 19 to the Exit for Hwy 30. Turn right onto Hwy 30 and continue to the 4-way stop at Fish Hatchery. Parr Drive will be just about 1/4 mile on the right. Follow to the top of the hill for the main home.