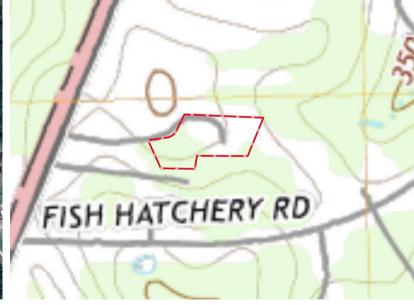

## 3320 PARR DRIVE

Gorgeous, fully updated custom brick home on 3.25 Acres. Its floor plan is so flexible, with a perfect blend of modern taste and nostalgia. The carport is loaded with storage area, and behind that you'll find a 80x40 foot barn/workshop. Surrounded by mature hardwood trees, with plenty of shade, peace, and quiet, there's nothing left to be desired. All of this, and you're less than ten minutes from downtown Huntsville.

## 3320 PARR DRIVE

HUNTSVILLE, TEXAS

From Houston, take I-45 North to Exit 113 for Hwy 19 and follow Hwy 19 to the Exit for Hwy 30. Turn right onto Hwy 30 and continue to the 4-way stop at Fish Hatchery. Parr Drive will be just about 1/4 mile on the right. Follow to the top of the hill for the main home.