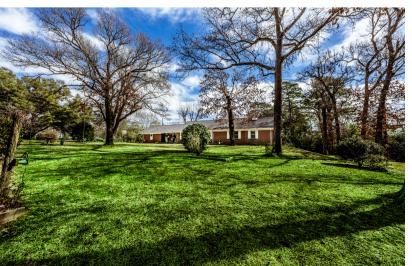

## 3320 PARR DRIVE

Gorgeous, fully updated custom brick home on 3.25 Acres. Its floor plan is so flexible, with a perfect blend of modern taste and nostalgia. The carport is loaded with storage area, and behind that you'll find a 80x40 foot barn/workshop. Surrounded by mature hardwood trees, with plenty of shade, peace, and quiet, there's nothing left to be desired. All of this, and you're less than ten minutes from downtown Huntsville.