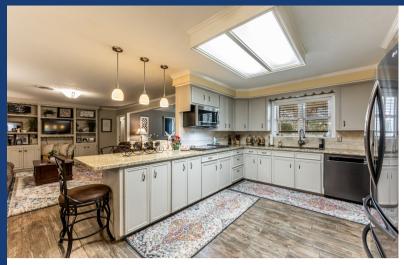

## 3320 PARR DRIVE

Gorgeous, fully updated custom brick home on 3.25 Acres. Its floor plan is so flexible, with a perfect blend of modern taste and nostalgia. The carport is loaded with storage area, and behind that you'll find a 80x40 foot barn/workshop. Surrounded by mature hardwood trees, with plenty of shade, peace, and quiet, there's nothing left to be desired. All of this, and you're less than ten minutes from downtown Huntsville.