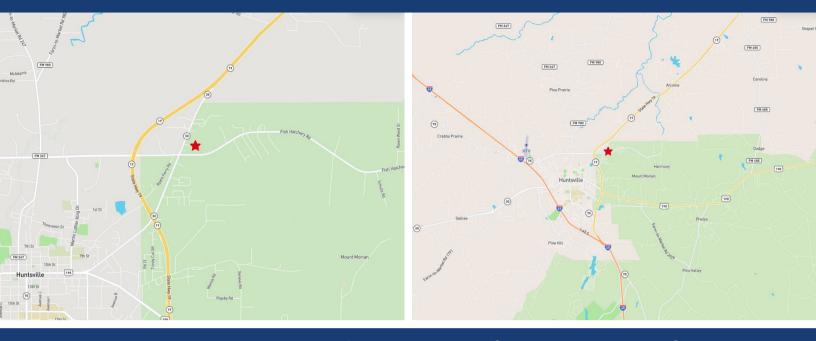

## 3320 PARR DRIVE

HUNTSVILLE, TEXAS

From Houston, take I-45 North to Exit 113 for Hwy 19 and follow Hwy 19 to the Exit for Hwy 30. Turn right onto Hwy 30 and continue to the 4-way stop at Fish Hatchery. Parr Drive will be just about 1/4 mile on the right. Follow to the top of the hill for the main home.