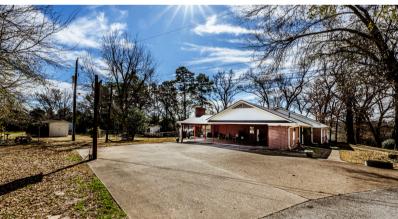

## 3320 PARR DRIVE

Gorgeous, fully updated custom brick home on 3.25 Acres. Its floor plan is so flexible, with a perfect blend of modern taste and nostalgia. The carport is loaded with storage area, and behind that you'll find a 80x40 foot barn/workshop. Surrounded by mature hardwood trees, with plenty of shade, peace, and quiet, there's nothing left to be desired. All of this, and you're less than ten minutes from downtown Huntsville.