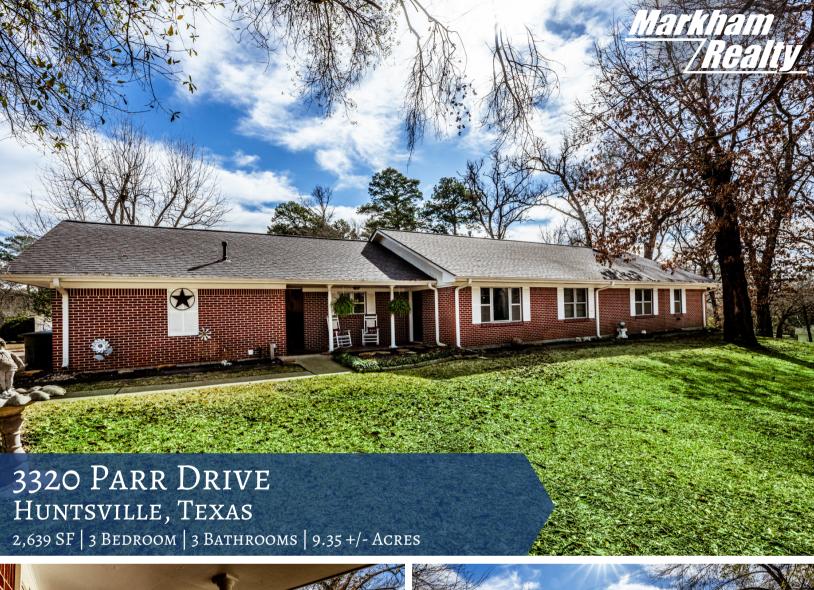

## 3320 PARR DRIVE

Gorgeous, fully updated custom brick home on 3.25 Acres. Its floor plan is so flexible, with a perfect blend of modern taste and nostalgia. The carport is loaded with storage area, and behind that you'll find a 80x40 foot barn/workshop. Surrounded by mature hardwood trees, with plenty of shade, peace, and quiet, there's nothing left to be desired. All of this, and you're less than ten minutes from downtown Huntsville.