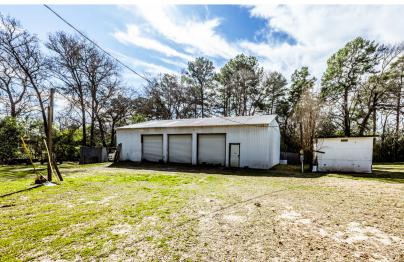

## 3320 PARR DRIVE

Gorgeous, fully updated custom brick home on 3.25 Acres. Its floor plan is so flexible, with a perfect blend of modern taste and nostalgia. The carport is loaded with storage area, and behind that you'll find a 80x40 foot barn/workshop. Surrounded by mature hardwood trees, with plenty of shade, peace, and quiet, there's nothing left to be desired. All of this, and you're less than ten minutes from downtown Huntsville.