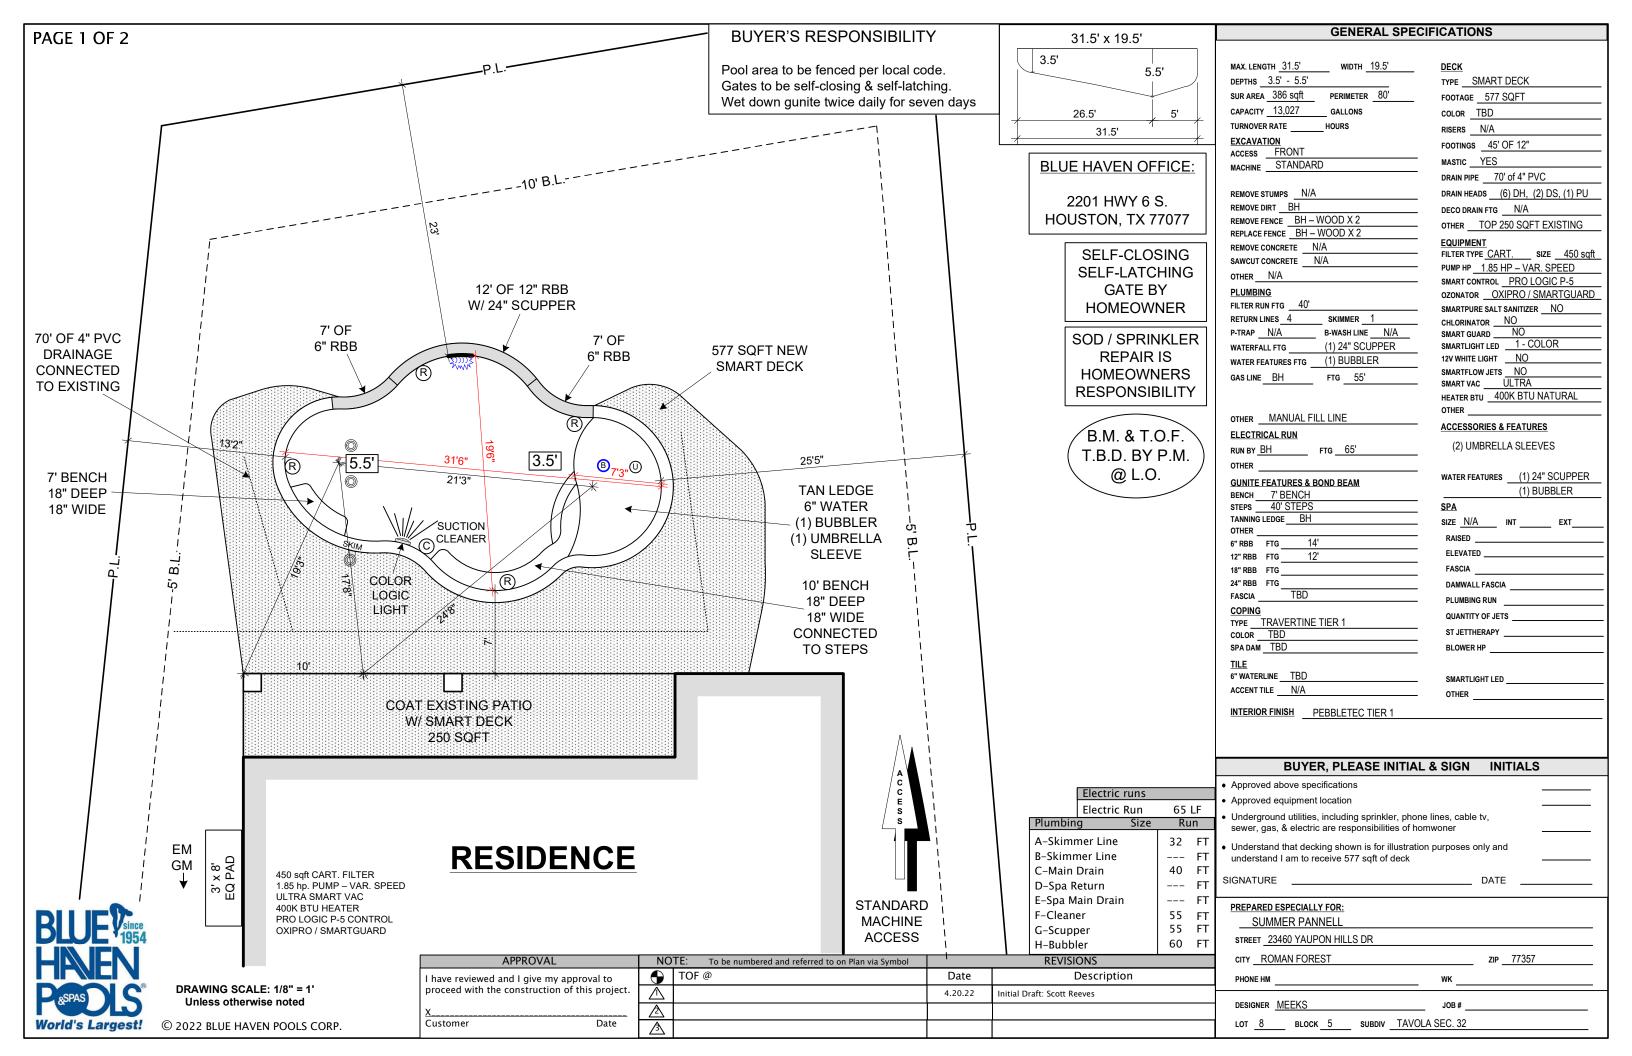

#### · Approved above specifications

- Approved equipment location · Underground utilities, including sprinkler, phone lines, cable tv, sewer, gas, & electric are responsibilities of homwoner
- Understand that decking shown is for illustration purposes only and understand I am to receive 577 sqft of deck

#### PREPARED ESPECIALLY FOR: SUMMER PANNELI STREET \_23460 YAUPON HILLS DR

CITY ROMAN FOREST

LOT 8 BLOCK 5 SUBDIV TAVOLA SEC. 32