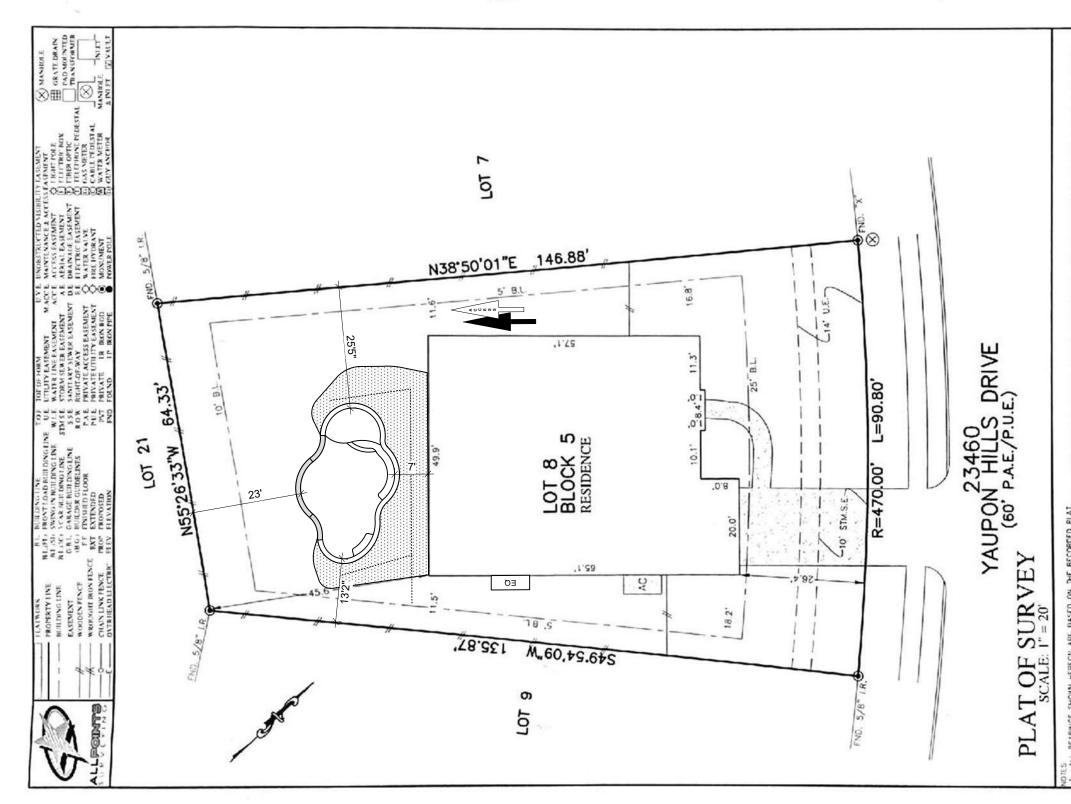

#### PREPARED ESPECIALLY FOR: SUMMER PANNELI STREET \_23460 YAUPON HILLS DR

CITY ROMAN FOREST

LOT 8 BLOCK 5 SUBDIV TAVOLA SEC. 32

**REGULATOR** 

S.
ALL BEARMES SHOWN HEREON ARE DASED ON THE RECORDED PLAT
ALL BEARMES SHOLTY, INC. IS NOT LUBILE FOR ANY DAMAGES DUE TO INFORMATION NOT PROVIDED TO SURVEYOR OR BUILDER PLACING ANY IMPROVEMENTS WITHIN A BUILDING LINE OR
FASSINGNI.
SUBJECT TO APPLICABLE RESTRICTIVE COVENANTS LISTED IN 1784 1, SCHEDULE "B" OF TITLE COMMITMENT ISSUED BY LENNAR TITLE INC. UNDER GF, NO 114628-003080.
ALL SET RODS ARE 5/8 IR WITH YELLOW CAP WARKED "ALLDONITS SURVEY".

LOT 8, BLOCK 5, TAVOLA, SECTION 32, CAB. Z, SHEET 5074, MAP RECORDS, MONTGOMERY COUNTY, TEXAS I HEREBY CERTIFY THAT THIS RESULTS OF A SURVEY MADE ON DAY OF MARCH, 2021. FOR:SUMMER SHALANE PANNELL AND SABRINA RENEE HOLLEY ADDRESS: 23460 YAUPON HILLS DRIVE ALLPOINTS JOB#: LH200607 BY: CD G.F.:114628-000080 JOB: THIS INGRANATION IS RASED ON CRADITICAL OTING WE DO NOT ASSUME RESPONSIBILITY FOR EXACT DETENDING ON ALL POINT'S LAND SURVEY, INC. CONTACTOR SANGLES 48339C0600G