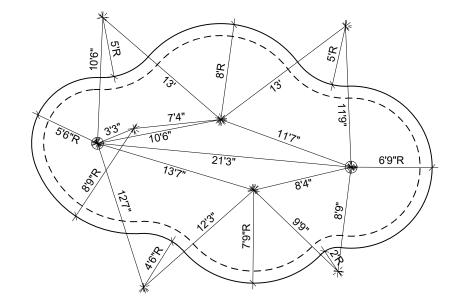

# **Pool Layout Detail** LAYOUT TO DIG

DRAWING SCALE: 1/8" = 1' Unless otherwise noted

© 2022 BLUE HAVEN POOLS CORP.

|  | NOTE                                                                                                                                                                                 | N                       | IL. |
|--|--------------------------------------------------------------------------------------------------------------------------------------------------------------------------------------|-------------------------|-----|
|  | Changes from the agreement are<br>by addendum only, signed by both<br>parties and paid in full at time of<br>affixing signature. No changes will<br>occur prior to signing addendum. | $lue{lue{lue{lue{A}}}}$ | T.C |
|  |                                                                                                                                                                                      | $\geq$                  |     |
|  |                                                                                                                                                                                      | Δ                       |     |
|  |                                                                                                                                                                                      | $\triangle$             |     |