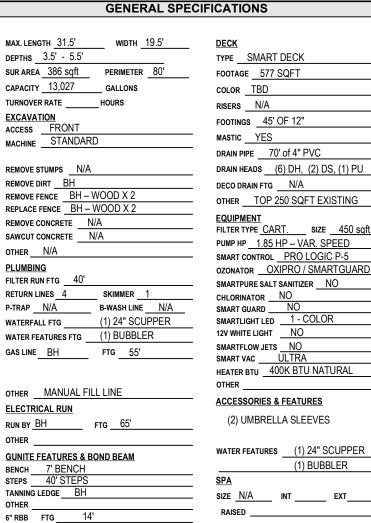

## INTERIOR FINISH PEBBLETEC TIER

12" RBB FTG 24" RBB FTG FASCIA

COLOR TBD SPA DAM TBD

6" WATERLINE TBD ACCENT TILE N/A