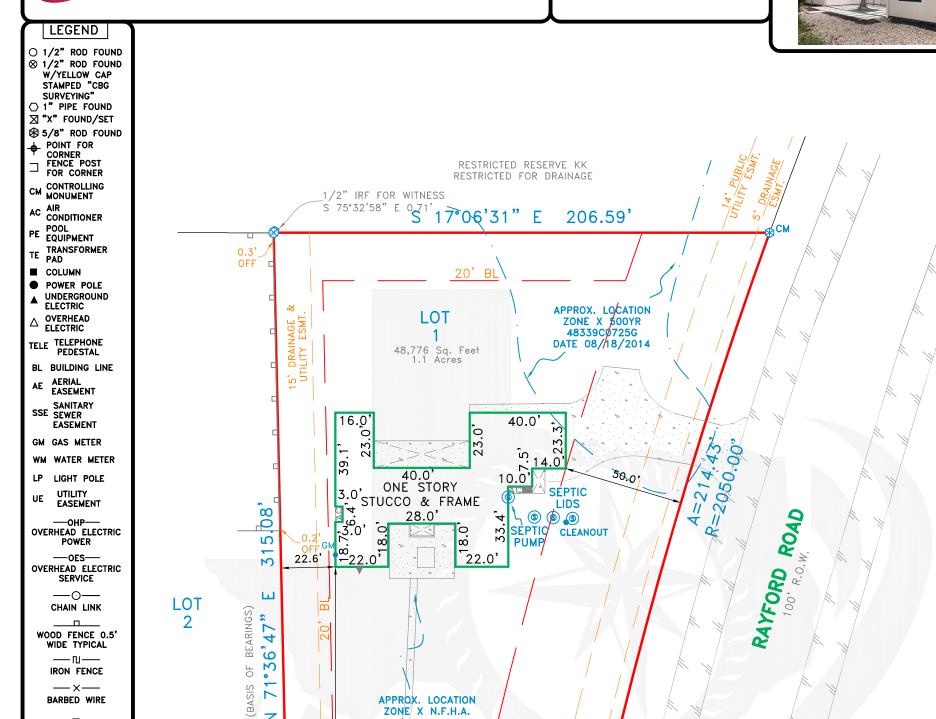

FLOOD NOTE: According to the F.I.R.M. No. 48339C0725G, this property does lie in Zone X/X-500 and does not lie within the 100 year flood zone

This survey is made in conjunction with the information provided by Chicago Title. Use of this survey by any other parties and/or for other purposes shall be at user's own risk and any loss resulting from other use shall not be the responsibility of the undersigned. This is to certify that I have on this date made a careful and accurate survey on the ground of the subject property. The plat hereon is a correct and accurate representation of the property lines and dimensions are as indicated; location and type of buildings are as shown; and EXCEPT AS SHOWN, there are no visible and apparent encroachments or protrusions on the ground.

Drawn By: SRG Scale: Date: 10/13/2022 GF No.:

16.443 8

-conc. HEADWALL

419 Century Plaza Dr., Ste. 210

Accepted by: Purchaser Purchaser

175.8

14' PUBLIC

5' DRAINAGE

N 17°06'31" 95.36

**BUENA WAY** 50' R.O.W.

75'BL

APPROX. LOCATION

ZONE X 500YR 48339C0725G

DATE 08/18/2014

Houston, TX 77073 P 281.443.9288 20-01-7170 F 281.443.9224 Firm No. 10194280 www.cbgtxllc.com

Date: