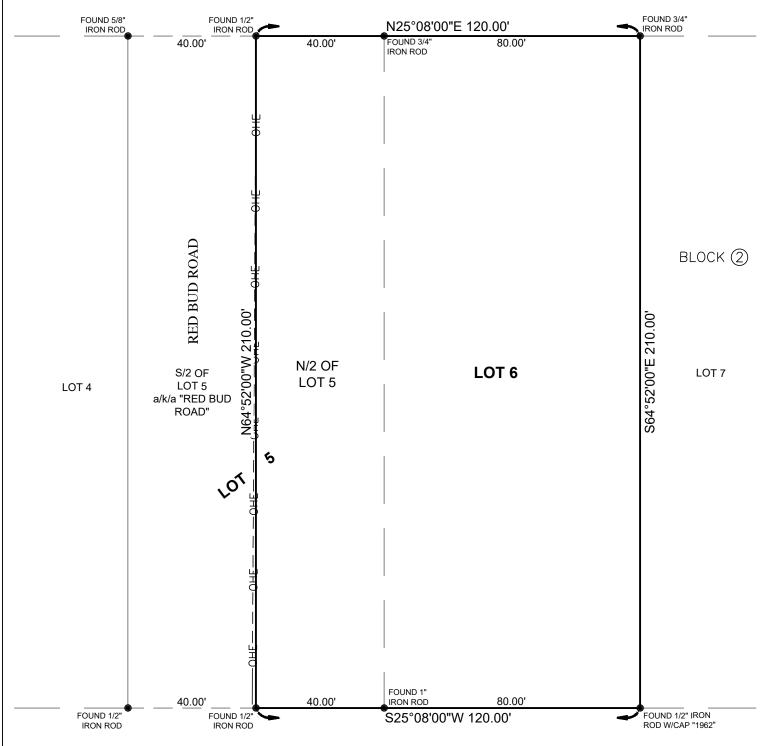

## MAGNOLIA DRIVE

(50' R.O.W.)

**CAMILLA LAKE SITES** SECTION THREE

SURVEY OF: LOT 6 AND THE NORTH HALF (N/2) OF LOT 5, IN BLOCK 2, OF CAMILLA LAKE SITES, SECTION TWO, A SUBDIVISION IN SAN JACINTO COUNTY, TEXAS, ACCORDING TO THE MAP OR PLAT THEREOF RECORDED IN VOLUME 87, PAGE 53, OF THE DEED RECORDS OF HARRIS COUNTY, TEXAS.

## NOTES

- This survey was done in conjunction with title commitment G.F. No. 23-5636, dated April 20, 2023, provided by Fidelity National Title Insurance Company. This Surveyor did not research the deed records for previous conflicts in title or easement, therefore, certain easements may have been granted which are not reflected hereon. Restrictive covenants as recorded in Volume 105, Page 434, of the Deed Records of San Jacinto County, Texas. Easements to Trinity River Authority of Texas, recorded in Volume 115, Page 152; Volume 116, Page 444;and Volume 120, Page 517, of the Deed Records of San Jacinto County, Texas. Utility easement described in deed from Charlie Mitchell to John Robert Kilgore and Mary Joyce Kilgore, recorded in Volume 105, Page 434, of the Deed Records of San Jacinto County, Texas. According to horizontal scaling from the current F.E.M.A. flood insurance rate Map no. 48407C0250C, dated November 04, 2010, this tract DOES NOT lie within Zone "A" or Zone "AE".

## LEGEND

- UE UTILITY EASEMENT
- BUILDING SETBACK LINE
- OHE OVERHEAD ELECTRIC WIRE
- 0 CHAIN LINK FENCE