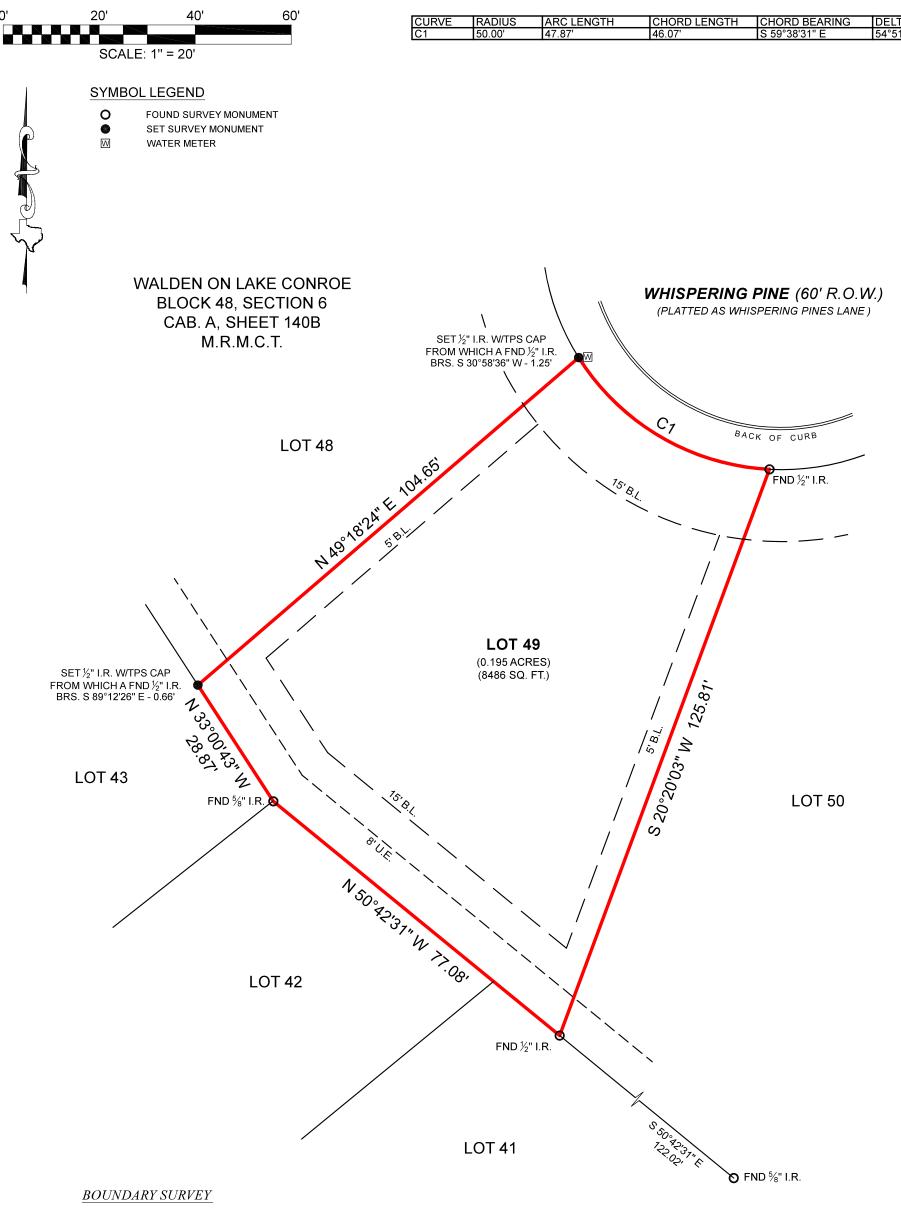

## GENERAL NOTES:

1) THIS SURVEY WAS PERFORMED WITHOUT BENEFIT OF A CURRENT TITLE REPORT. SURVEYOR DID NOT ABSTRACT TITLE AND DOES NOT CERTIFY TO EASEMENTS OR RESTRICTIONS NOT SHOWN. CHECK WITH YOUR LOCAL GOVERNING AGENCIES FOR ANY ADDITIONAL EASEMENTS, BUILDING LINES OR OTHER RESTRICTIONS NOT REFLECTED ON SURVEY.
2) 5' INTERIOR AND 15' REAR BUILDING LINES SHOWN HEREON ARE AS SET OUT IN RESTRICTIONS PER VOL. 835, PG. 10, D.R.M.C.T.

| PROJECT    | 36287      |
|------------|------------|
| FIELD DATE | 03-19-2024 |
| DRAWN BY   | DJA        |
| CHECKED BY | KH         |
| FIELD CREW | SP/NG      |
| REV 1      |            |
| REV 2      |            |
| REV 3      |            |
| REV 4      |            |
|            |            |

TEXAS PROFESSIONAL SURVEYING —— 3032 N. Frazier, Conroe, Texas 77303

Ph: 936.756.7447 Fax: 936.756.7448 www.surveyingtexas.com

Firm No. 10083400

NO PORTION OF THIS PROPERTY APPEARS TO LIE WITHIN THE 100 YEAR FLOODPLAIN, PER GRAPHIC SCALING OF FEMA FIRM PANEL NO. 48339C0225G, HAVING AN EFFECTIVE DATE OF 08-18-2014.

ALL COORDINATES, BEARINGS, DISTANCES, AND AREAS SHOWN HEREON ARE GRID MEASUREMENTS BASED ON GPS OBSERVATIONS AND REFERENCED TO THE NORTH AMERICAN DATUM OF 1983 (NAD83), TEXAS STATE PLANE COORDINATE SYSTEM, CENTRAL ZONE, U.S. SURVEY FEET.

| PURCHASER KATHLEEN SCARI ADDRESS WHISPERING PINE, MONTGOMERY, TX, 7 SURVEY WILLIAM C. CLARK, SUBJECT LOT 49, BLOC SUBDIVISION WALDEN ON LAKE CONROE, SECTI | 7356<br>A - 6<br>K 48<br>ON 6 |
|------------------------------------------------------------------------------------------------------------------------------------------------------------|-------------------------------|
| RECORDING                                                                                                                                                  | RDS                           |