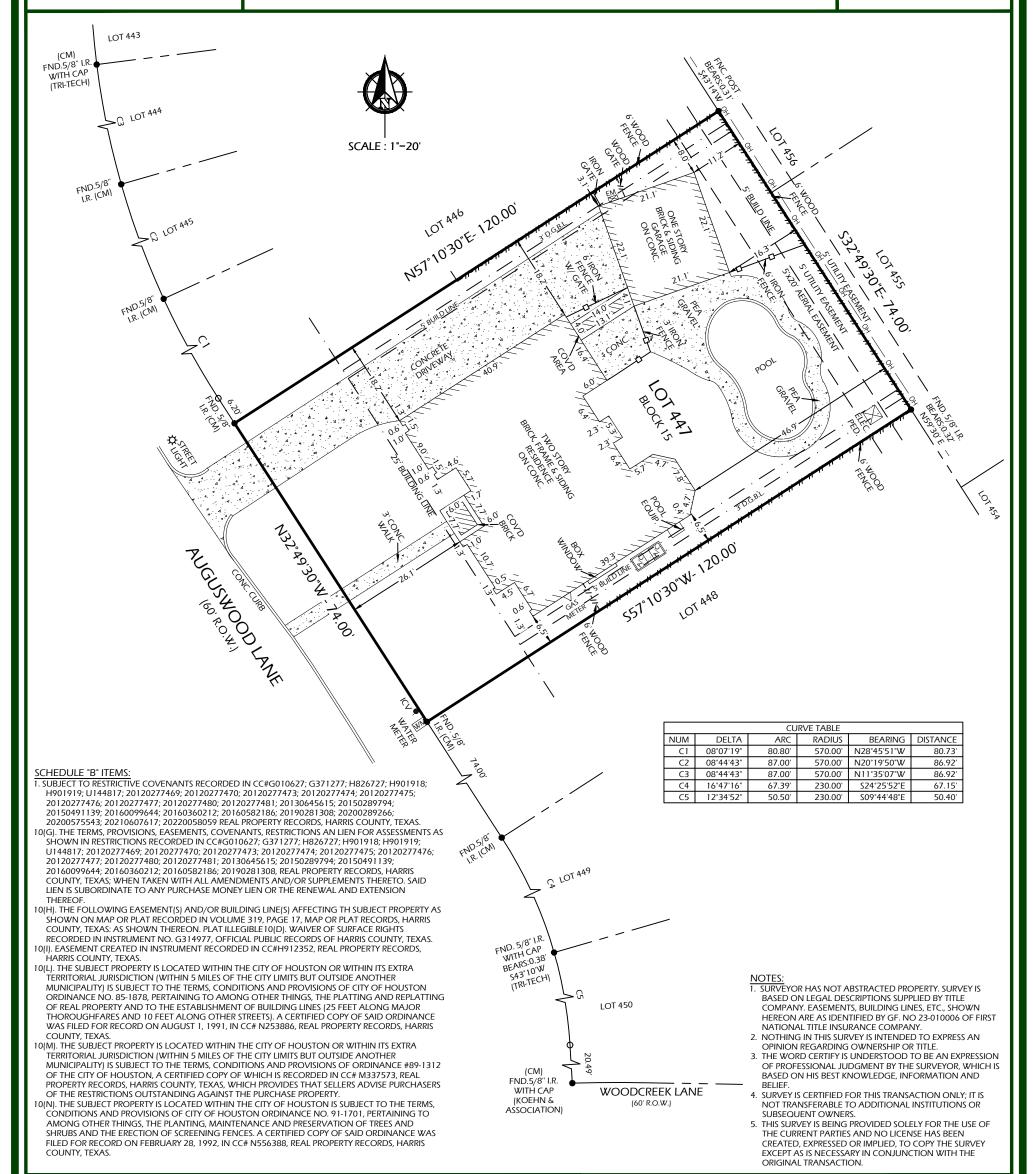

## A STANDARD TITLE SURVEY OF

LOT 447, BLOCK 15, OF AMENDING PLAT OF WOODCREEK, SECTION 2, A SUBDIVISION IN HARRIS COUNTY, TEXAS, ACCORDING TO THE MAP OR PLAT THEREOF RECORDED IN VOLUME 319, PAGE 17, OF THE MAP RECORDS OF HARRIS COUNTY, TEXAS.

(BEARINGS BASED THE RECORDED PLAT)

DATE: 01-25-2023

REVISION:

DRAWN BY: GST

APPROVED BY: DWG PROJECT NO: GL-11235

LEGEND:

H.C.M.R. - HARRIS COUNTY MAP RECORD H.C.D.R. - HARRIS COUNTY DEED RECORD I.C.C.F. - HARRIS COUNTY CLERK FILE R.O.W. - RIGHT OF WAY

M - CONTROL MONUMENT R /I P - IRON ROD/IRON PIPE EM - ELECTRIC METER

OH - OVERHEAD UTILITY LINE IVC - IRRIGATION CONTROL VALVE D.G.B.L. - DETACHED GARAGE BUILD LINE DANIEL W. GOODALE, R.P.L.S. NO. 4919

FLOOD INFORMATION
PROPERTY "IS NOT" IN THE 100 YEAR FLOOD ZONE, THIS PROPERTY
LIES IN ZONE X: ACCORDING TO F.I.R.M. MAP NO. 48201C0270M DATED 10-16-2013.

BY GRAPHIC PLOTTING ONLY WE DO NOT ASSUME BEGINATHIC FOLLING ONLY, WE DUND ASSUME RESPONSIBILITY FOR EXACT DETERMINATION. BEFORE ANY DEVELOPMENT PLANNING, DESIGN, OR CONSTRUCTION IS STARTED, THE COMMUNITY, CITY AND COUNTY IN WHICH SUBJECT TRACT EXISTS SHOULD BE CONTACTED. SAID ENTITIES MAY IMPOSE LARGER FLOOD PLAIN AND FLOODWAY AREAS THAN SHOWN BY F.I.R.M. MAPS THAT WILL AFFECT DEVELOPMENT.