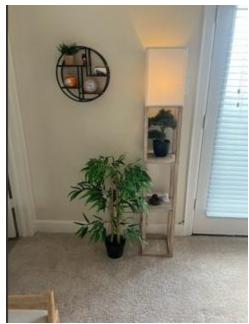

The Round frame on wall with all ornaments pictured, the 3 tier light, bamboo

tree.

Potted plant at stairwell.

3 vase with plant décor inside at stairwell.

Picture frame on second floor

The 4 tier bamboo with decors & Motion activated trash can.