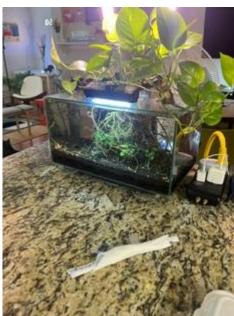

The adjustable height round table with 2 Grey cloth chairs.

Set of 2 white swivel chairs.

The big picture canvas frame

Tv and tv frame wheel, table, 2 Floor lamp. Fluval edge aquarium with filter system.