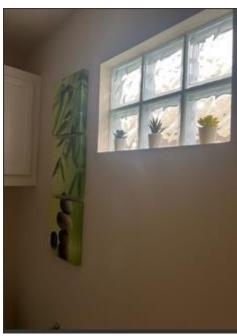

Washer & dryer, laundry rug.

Canvas pictures in primary bathroom

Canvas in window, canvas on tub

3 tier Bamboo with 3 fake plants.

Bamboo seat, stainless steel towel holder.

Only Glass table with swivel, white chair.