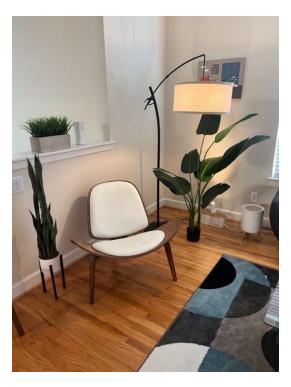

Flat bed frame with mattress.

TV and TV holder with wheels, table as pictured.

Sofa, 2 pillows, coffee table, bench chair & rug

White chair and plants in photo.

Another white chair