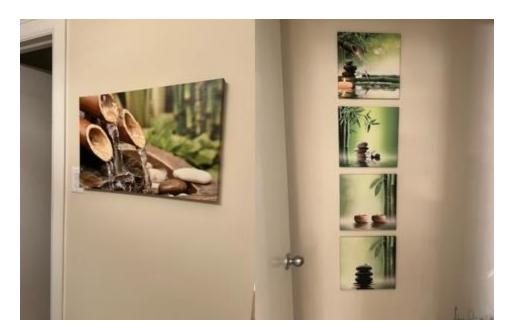

Per Seller - These items are included as a gift with the purchase of the home, no price deduction if buyer chooses not to accept all or partial of items listed.

The bed frame and mattress.

The vertical canvas pictures (3 pcs) & 3 ornaments fake plant pots.

The Round frame on wall with all ornaments pictured, the 3 tier light, bamboo

tree.

Potted plant at stairwell.

3 vase with plant décor inside at stairwell.

Picture frame on second floor

The 4 tier bamboo with decors & Motion activated trash can.

The adjustable height round table with 2 Grey cloth chairs.

Set of 2 white swivel chairs.

The big picture canvas frame

Tv and tv frame wheel, table, 2 Floor lamp. Fluval edge aquarium with filter system.