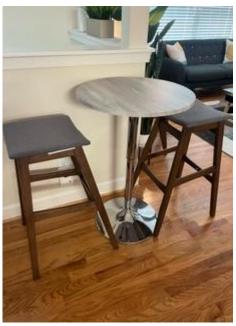

The adjustable height round table with 2 Grey cloth chairs.

Set of 2 white swivel chairs.

The big picture canvas frame

Tv and tv frame wheel, table, 2 Floor lamp. Fluval edge aquarium with filter system.