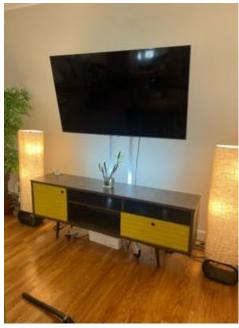

The adjustable height round table with 2 Grey cloth chairs.

Set of 2 white swivel chairs.

The big picture canvas frame

Tv and tv frame wheel, table, 2 Floor lamp. Fluval edge aquarium with filter system.