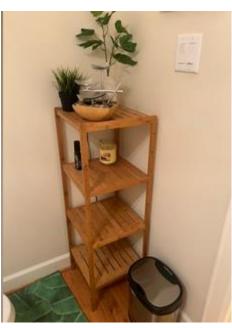

The Round frame on wall with all ornaments pictured, the 3 tier light, bamboo

tree.

Potted plant at stairwell.

3 vase with plant décor inside at stairwell.

Picture frame on second floor

The 4 tier bamboo with decors & Motion activated trash can.