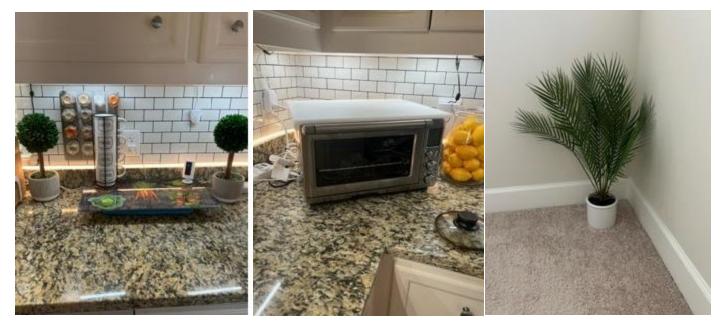

The 2 round green plants, seasoning on The oven in picture of kitchen. Wall, glass display on table, coffee cups.

Fake plant on stairwell.

Led light on kitchen wall.

Wood frame, clock, radio.

TV on wall of 3<sup>rd</sup> floor room