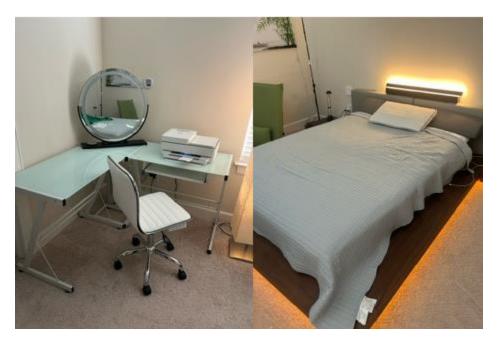

Per Seller - These items are included as a gift with the purchase of the home, no price deduction if buyer chooses not to accept all or partial of items listed.

The bed frame and mattress.

The vertical canvas pictures (3 pcs) & 3 ornaments fake plant pots.

Flat bed frame with mattress.

TV and TV holder with wheels, table as pictured.

Sofa, 2 pillows, coffee table, bench chair & rug

White chair and plants in photo.

Another white chair