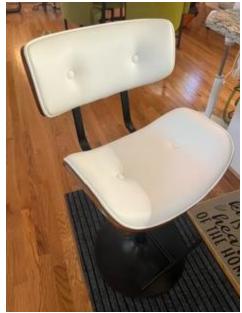

The adjustable height round table with 2 Grey cloth chairs.

Set of 2 white swivel chairs.

The big picture canvas frame

Tv and tv frame wheel, table, 2 Floor lamp. Fluval edge aquarium with filter system.