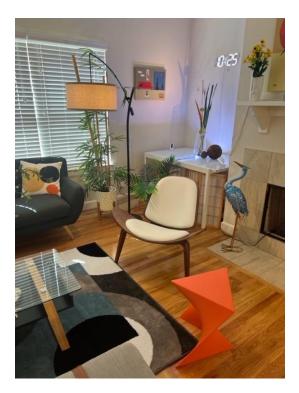

Flat bed frame with mattress.

TV and TV holder with wheels, table as pictured.

Sofa, 2 pillows, coffee table, bench chair & rug

White chair and plants in photo.

Another white chair