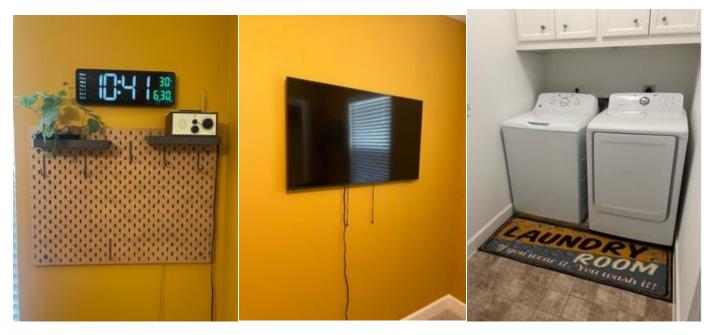

The 2 round green plants, seasoning on The oven in picture of kitchen. Wall, glass display on table, coffee cups.

Fake plant on stairwell.

Led light on kitchen wall.

Wood frame, clock, radio.

TV on wall of 3<sup>rd</sup> floor room

Washer & dryer, laundry rug.

Canvas pictures in primary bathroom

Canvas in window, canvas on tub

3 tier Bamboo with 3 fake plants.

Bamboo seat, stainless steel towel holder.

Only Glass table with swivel, white chair.