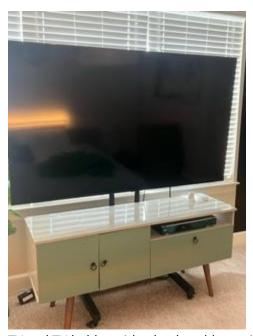

The adjustable height round table with 2 Grey cloth chairs.

Set of 2 white swivel chairs.

The big picture canvas frame

Tv and tv frame wheel, table, 2 Floor lamp. Fluval edge aquarium with filter system.

Flat bed frame with mattress.

TV and TV holder with wheels, table as pictured.

Sofa, 2 pillows, coffee table, bench chair & rug

White chair and plants in photo.

Another white chair