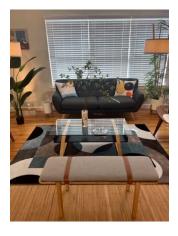

Flat bed frame with mattress.

TV and TV holder with wheels, table as pictured.

Sofa, 2 pillows, coffee table, bench chair & rug

White chair and plants in photo.

Another white chair