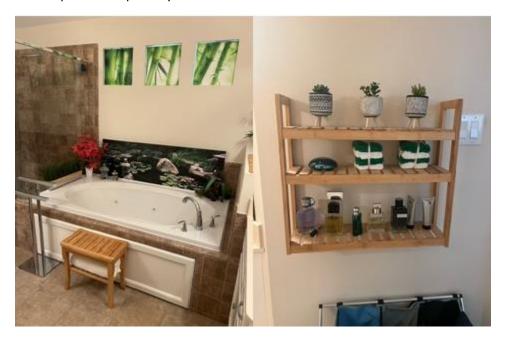

Washer & dryer, laundry rug.

Canvas pictures in primary bathroom

Canvas in window, canvas on tub

3 tier Bamboo with 3 fake plants.

Bamboo seat, stainless steel towel holder.

Only Glass table with swivel, white chair.