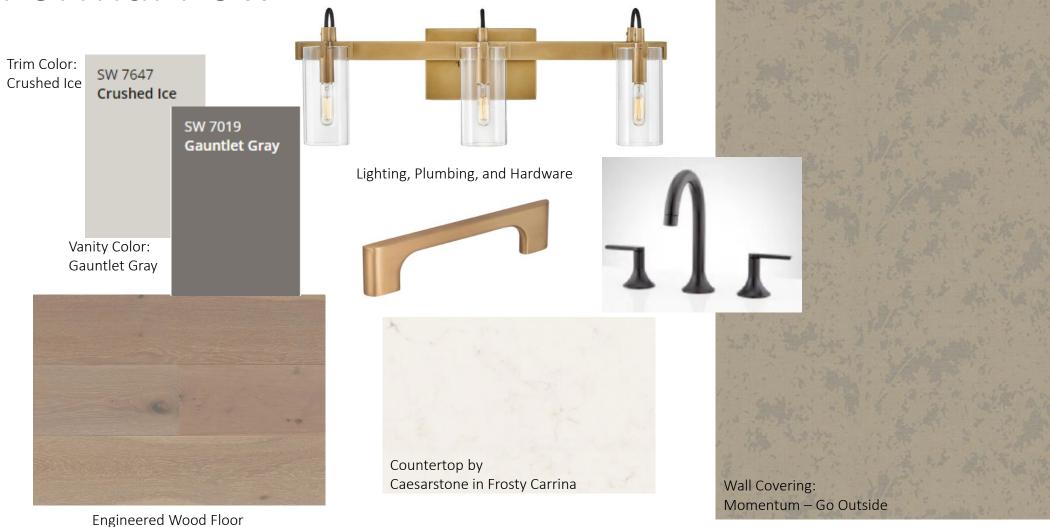

## Guest/Bath 2

SW 7647
Crushed Ice

Vanity Color:
Backdrop

SW 7025
Backdrop

Wall Color:
Crushed Ice

Bath 3 – Second Floor

Crushed Ice:
Vanity Color

SW 7005
Pure White