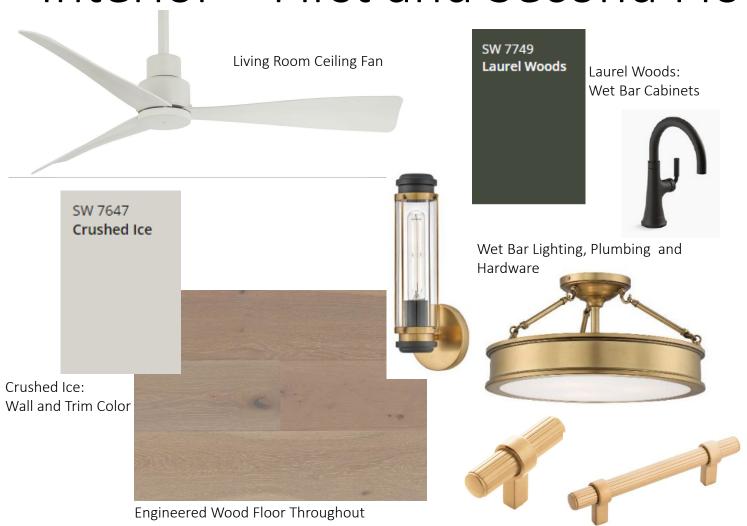

## Kitchen

Crushed Ice: SW 7647 Perimeter Cabinets Crushed Ice SW 7749 **Laurel Woods** Laurel Woods: Island Cabinets

Engineered Wood Floor

Countertop, and Hardware

Formal Powder