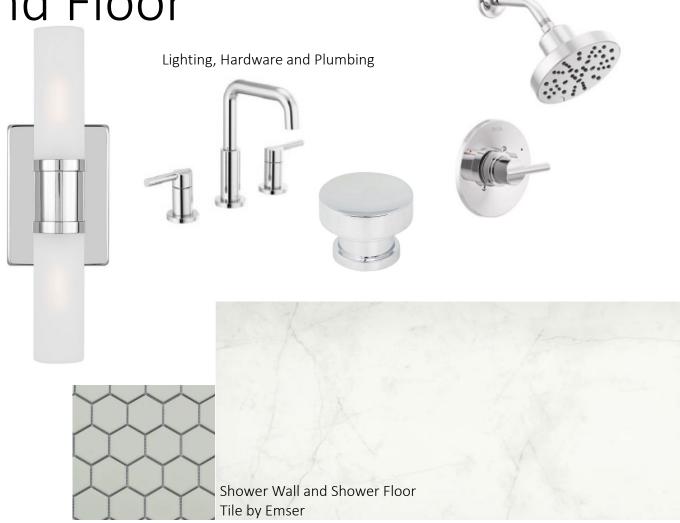

## Guest/Bath 2

SW 7647
Crushed Ice

Vanity Color:
Backdrop

SW 7025
Backdrop

Wall Color:
Crushed Ice

Bath 3 – Second Floor

Crushed Ice:
Vanity Color

SW 7005
Pure White