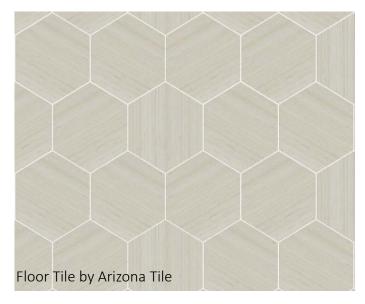

## Exterior

Front Carriage Lanterns by ELK Home

Accent: Iron Ore

Front Porch Ceiling and Garage Door: Pure White

Interior – First and Second Floor

Laundry Countertop by Caesarstone in Blizzard and Floor Tile by Tile Bar