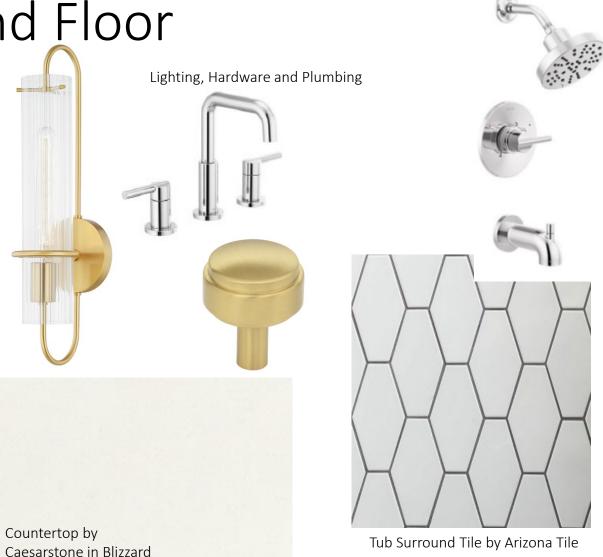

## Exterior

Front Carriage Lanterns by ELK Home

Accent: Iron Ore

Front Porch Ceiling and Garage Door: Pure White

Interior – First and Second Floor

Laundry Countertop by Caesarstone in Blizzard and Floor Tile by Tile Bar