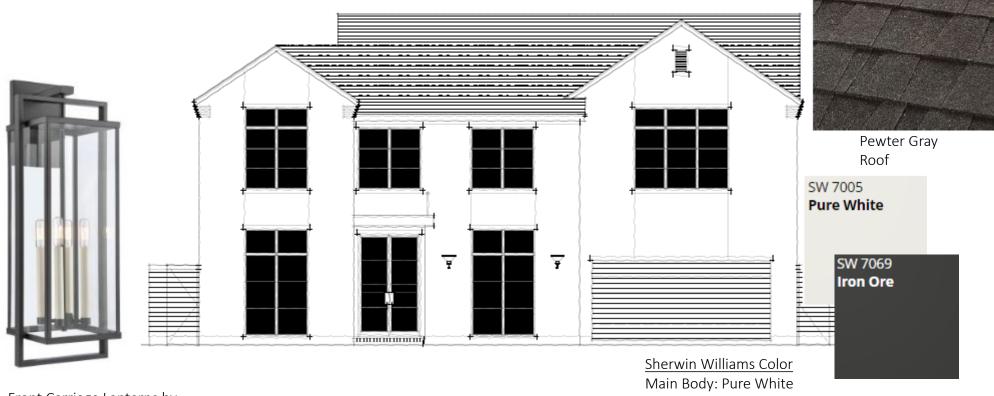

## Exterior

Front Carriage Lanterns by ELK Home

Accent: Iron Ore

Front Porch Ceiling and Garage Door: Pure White

Interior – First and Second Floor

Laundry Countertop by Caesarstone in Blizzard and Floor Tile by Tile Bar