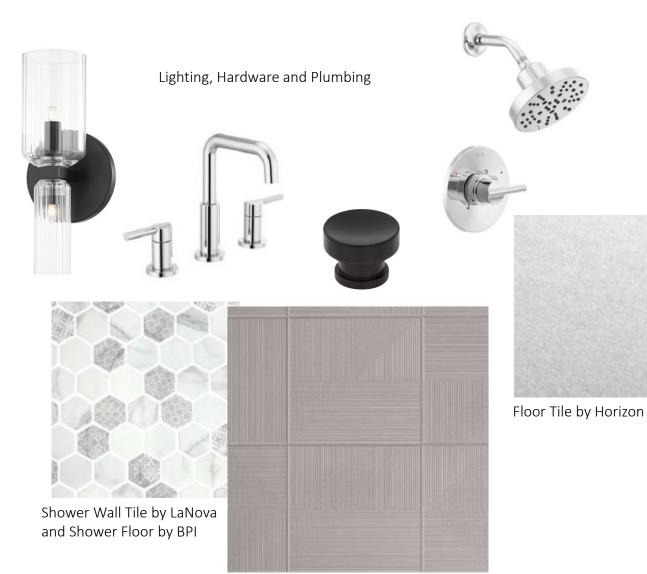

Crushed Ice:
Valid Color

Crushed Ice:
Valid Color

Color
Collection

Bath 4 – Second Floor