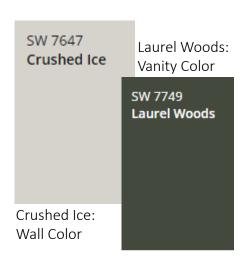

## Kitchen

Crushed Ice: SW 7647 Perimeter Cabinets Crushed Ice SW 7749 **Laurel Woods** Laurel Woods: Island Cabinets

Engineered Wood Floor

Countertop, and Hardware

Formal Powder