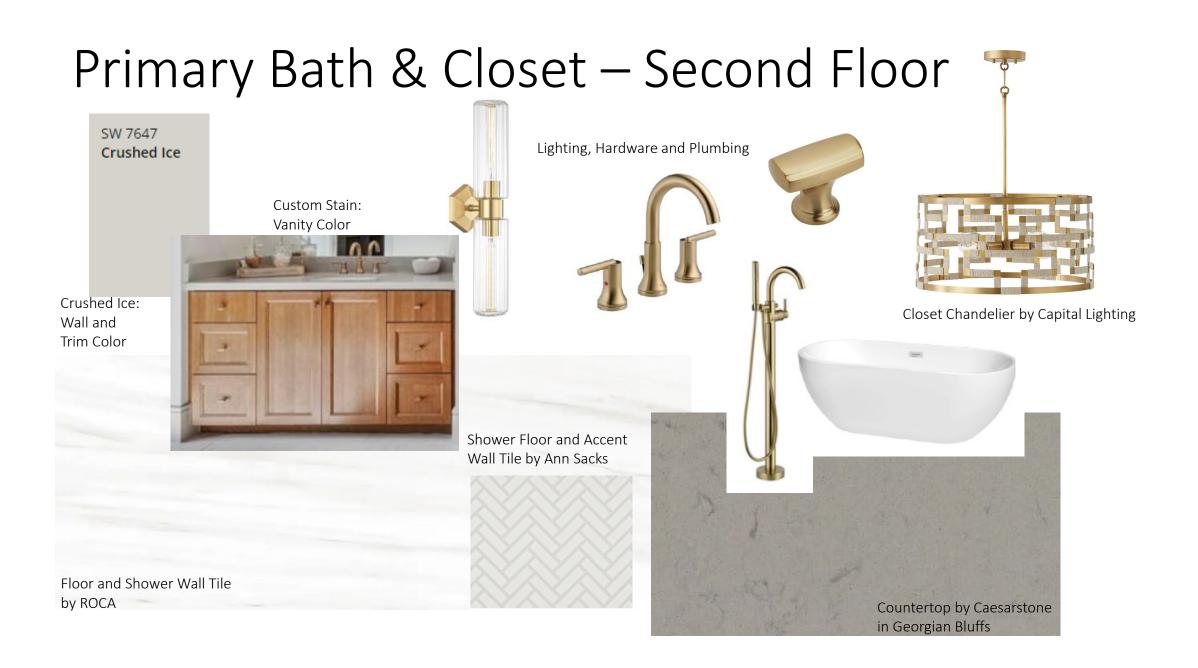

## Guest/Bath 2

SW 7647
Crushed Ice

Vanity Color:
Backdrop

SW 7025
Backdrop

Wall Color:
Crushed Ice

Bath 3 – Second Floor

Crushed Ice:
Vanity Color

SW 7005
Pure White