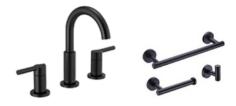

WALLS TRIM INTERIOR DOORS

**INSPIRATION** 

M&M LIGHTS: IN HERITAGE BRASS

COUNTERTOP CALACATTA QUARTZ

BACKSPLASH: DOLOMITE PREMIUM PICKET POLISHED MARBLE MOSAIC SKU: 100465848

LIBERTY SHAKER KARAMELLOWER AND ISLAND CABINETS