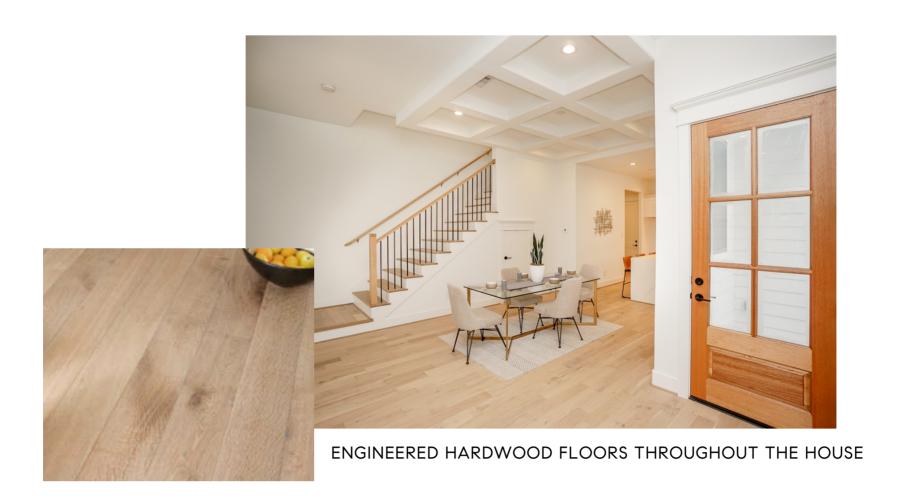

WALLS TRIM INTERIOR DOORS

**INSPIRATION** 

M&M LIGHTS: IN HERITAGE BRASS

COUNTERTOP CALACATTA QUARTZ

BACKSPLASH: DOLOMITE PREMIUM PICKET POLISHED MARBLE MOSAIC SKU: 100465848

LIBERTY SHAKER KARAMELLOWER AND ISLAND CABINETS