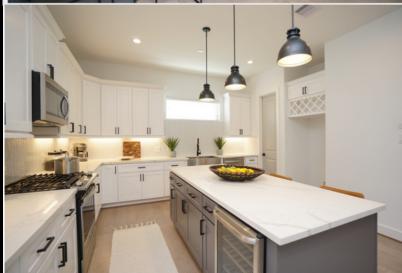

WALLS TRIM INTERIOR DOORS

**INSPIRATION** 

M&M LIGHTS: IN HERITAGE BRASS

COUNTERTOP CALACATTA QUARTZ

BACKSPLASH: DOLOMITE PREMIUM PICKET POLISHED MARBLE MOSAIC SKU: 100465848

LIBERTY SHAKER KARAMELLOWER AND ISLAND CABINETS

WHITE CABINETS UPPER

DARK GRAY

**VANITY LIGHT** 

FLOOR TILE

**VANITY LIGHTS** 

SKU: 100655307 MAPEI 27 SILVER ULTRACOLOR

CALACATTA COUNTERTOPS

FLOORS CAVALIER IVORY PORCELAIN TILE SKU: 100886746 GROUT MAPEL 93 WARM GRAY ULTRACOLOR PLUS FA G