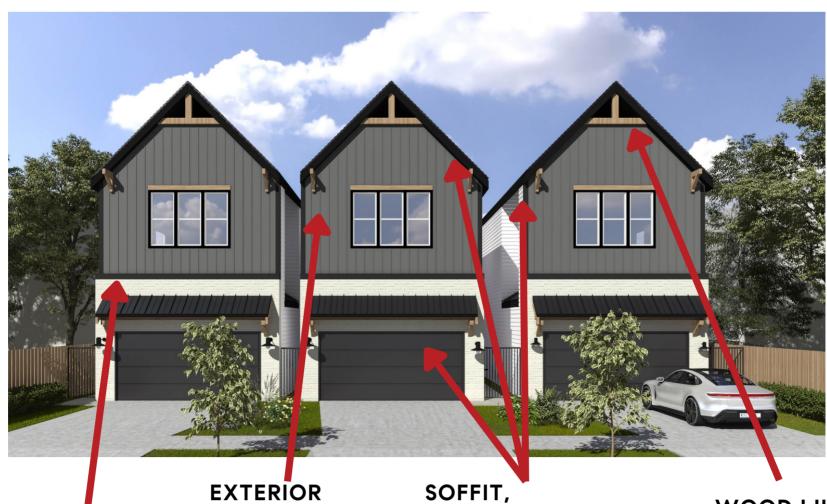

## **39TH ST**

SELECTION PACKAGE

WHITE WAHSED BRICK

EXTERIOR
HARDI SW
GAUNTLET
GRAY 7019
FLAT BODY &
TRIM SATIN

SOFFIT,
FASCIA,GARAGE
DOOR SW
TRICORN BLACK
FLAT BODY &
TRIM SATIN

WOOD LIKE ACCENT BARNISH

SW 7004 Snowbound SW 7005 Pure White SW 7004 Snowbound