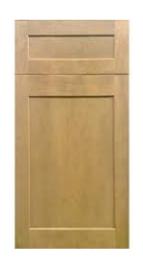

WALLS TRIM INTERIOR DOORS

**INSPIRATION** 

M&M LIGHTS: IN HERITAGE BRASS

COUNTERTOP CALACATTA QUARTZ

BACKSPLASH: DOLOMITE PREMIUM PICKET POLISHED MARBLE MOSAIC SKU: 100465848

LIBERTY SHAKER KARAMELLOWER AND ISLAND CABINETS