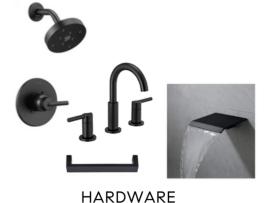

LIBERTY SHAKER KARAMEL CABINETS **PROCRAFT** 

CitiQuest

**VANITY LIGHTS** 

CALACATTA COUNTERTOPS

SHOWER, FLOORS AND TUB **SURROUND 24X48** TOWER GRAY PORCELAIN TILE SKU: 100887140 **CQ GROUT** 

MAPEI 19 PEARL GRAY FLEXCOLOR