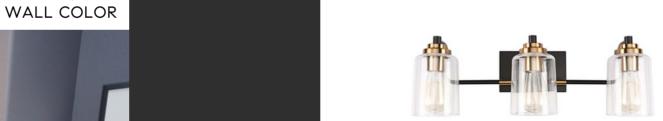

## **39TH ST**

SELECTION PACKAGE

WHITE WAHSED BRICK

EXTERIOR
HARDI SW
GAUNTLET
GRAY 7019
FLAT BODY &
TRIM SATIN

SOFFIT,
FASCIA,GARAGE
DOOR SW
TRICORN BLACK
FLAT BODY &
TRIM SATIN

WOOD LIKE ACCENT BARNISH

SW 7004 Snowbound SW 7005 Pure White SW 7004 Snowbound