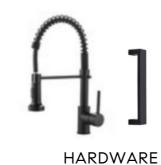

WALLS TRIM INTERIOR DOORS

**INSPIRATION** 

M&M LIGHTS: IN HERITAGE BRASS

COUNTERTOP CALACATTA QUARTZ

BACKSPLASH: DOLOMITE PREMIUM PICKET POLISHED MARBLE MOSAIC SKU: 100465848

LIBERTY SHAKER KARAMELLOWER AND ISLAND CABINETS