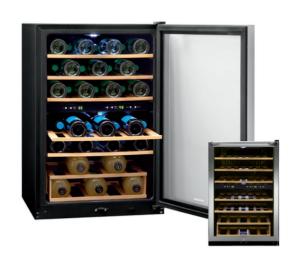

WHITE CABINETS UPPER

DARK GRAY

**VANITY LIGHT** 

FLOOR TILE

**VANITY LIGHTS** 

SKU: 100655307 MAPEI 27 SILVER ULTRACOLOR

CALACATTA COUNTERTOPS

FLOORS CAVALIER IVORY PORCELAIN TILE SKU: 100886746 GROUT MAPEL 93 WARM GRAY ULTRACOLOR PLUS FA G