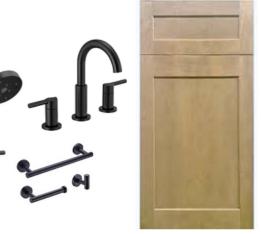

WALLS TRIM INTERIOR DOORS

**INSPIRATION** 

M&M LIGHTS: IN HERITAGE BRASS

COUNTERTOP CALACATTA QUARTZ

BACKSPLASH: DOLOMITE PREMIUM PICKET POLISHED MARBLE MOSAIC SKU: 100465848

LIBERTY SHAKER KARAMELLOWER AND ISLAND CABINETS

LIBERTY SHAKER KARAMEL CABINETS **PROCRAFT** 

CitiQuest

**VANITY LIGHTS** 

CALACATTA COUNTERTOPS

SHOWER, FLOORS AND TUB **SURROUND 24X48** TOWER GRAY PORCELAIN TILE SKU: 100887140 **CQ GROUT** 

MAPEI 19 PEARL GRAY FLEXCOLOR