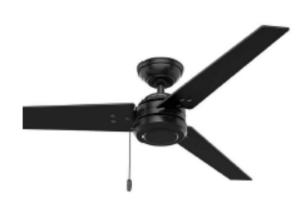

SHIPLAP ACCENT WALL

CEILING FANS LIVING & MASTER BEDROOM

EXTERIOR LIGHTS

UTILITY ROOM TILE