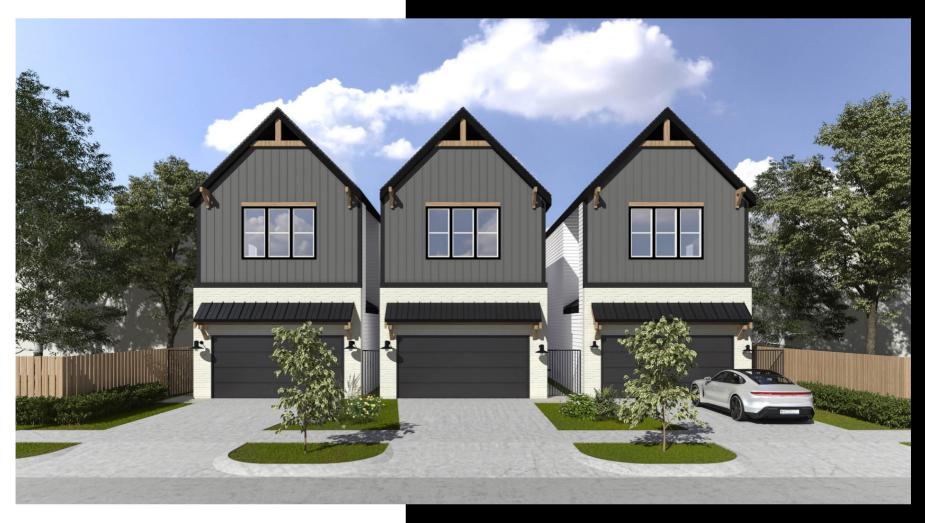

## **39TH ST**

SELECTION PACKAGE

WHITE WAHSED BRICK

EXTERIOR
HARDI SW
GAUNTLET
GRAY 7019
FLAT BODY &
TRIM SATIN

SOFFIT,
FASCIA,GARAGE
DOOR SW
TRICORN BLACK
FLAT BODY &
TRIM SATIN

WOOD LIKE ACCENT BARNISH

SW 7004 Snowbound SW 7005 Pure White SW 7004 Snowbound