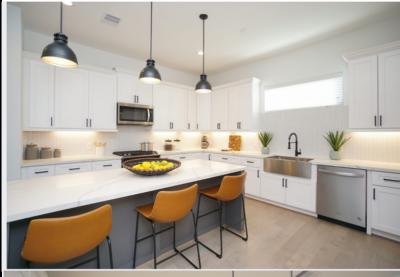

WALLS TRIM INTERIOR DOORS

**INSPIRATION** 

M&M LIGHTS: IN HERITAGE BRASS

COUNTERTOP CALACATTA QUARTZ

BACKSPLASH: DOLOMITE PREMIUM PICKET POLISHED MARBLE MOSAIC SKU: 100465848

LIBERTY SHAKER KARAMELLOWER AND ISLAND CABINETS

WHITE CABINETS UPPER

DARK GRAY

**VANITY LIGHT** 

FLOOR TILE

**VANITY LIGHTS** 

SKU: 100655307 MAPEI 27 SILVER ULTRACOLOR

CALACATTA COUNTERTOPS

FLOORS CAVALIER IVORY PORCELAIN TILE SKU: 100886746 GROUT MAPEL 93 WARM GRAY ULTRACOLOR PLUS FA G