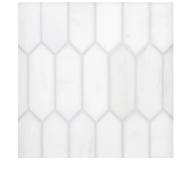

WALLS TRIM INTERIOR DOORS

**INSPIRATION** 

M&M LIGHTS: IN HERITAGE BRASS

COUNTERTOP CALACATTA QUARTZ

BACKSPLASH: DOLOMITE PREMIUM PICKET POLISHED MARBLE MOSAIC SKU: 100465848

LIBERTY SHAKER KARAMELLOWER AND ISLAND CABINETS