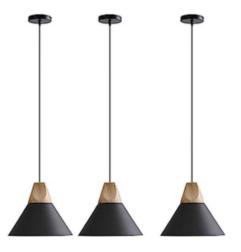

WALLS TRIM INTERIOR DOORS

**INSPIRATION** 

M&M LIGHTS: IN HERITAGE BRASS

COUNTERTOP CALACATTA QUARTZ

BACKSPLASH: DOLOMITE PREMIUM PICKET POLISHED MARBLE MOSAIC SKU: 100465848

LIBERTY SHAKER KARAMELLOWER AND ISLAND CABINETS