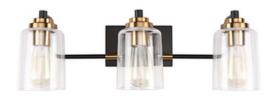

WHITE CABINETS UPPER

DARK GRAY

**VANITY LIGHT** 

FLOOR TILE

**VANITY LIGHTS** 

SKU: 100655307 MAPEI 27 SILVER ULTRACOLOR

CALACATTA COUNTERTOPS

FLOORS CAVALIER IVORY PORCELAIN TILE SKU: 100886746 GROUT MAPEL 93 WARM GRAY ULTRACOLOR PLUS FA G

LIBERTY SHAKER KARAMEL CABINETS **PROCRAFT** 

CitiQuest

**VANITY LIGHTS** 

CALACATTA COUNTERTOPS

SHOWER, FLOORS AND TUB **SURROUND 24X48** TOWER GRAY PORCELAIN TILE SKU: 100887140 **CQ GROUT** 

MAPEI 19 PEARL GRAY FLEXCOLOR