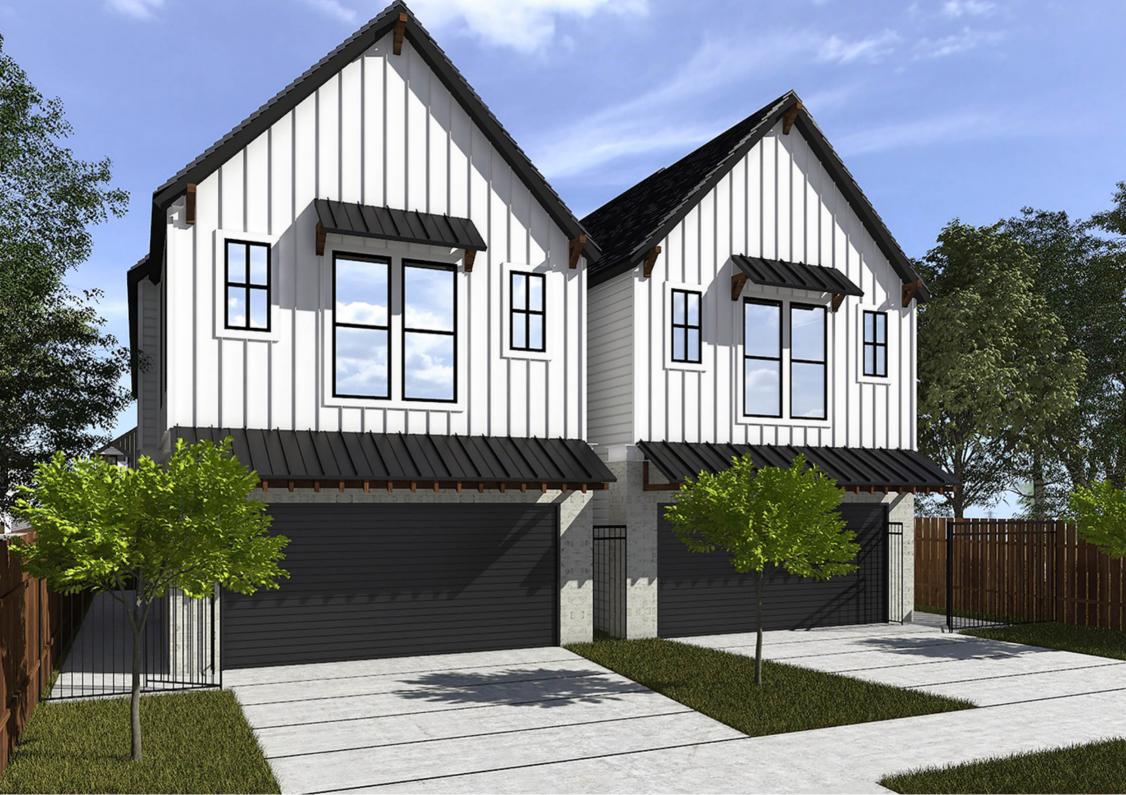

## **39TH ST**

SELECTION PACKAGE

WHITE WAHSED BRICK

EXTERIOR
HARDI SW
GAUNTLET
GRAY 7019
FLAT BODY &
TRIM SATIN

SOFFIT,
FASCIA,GARAGE
DOOR SW
TRICORN BLACK
FLAT BODY &
TRIM SATIN

WOOD LIKE ACCENT BARNISH

SW 7004 Snowbound SW 7005 Pure White SW 7004 Snowbound