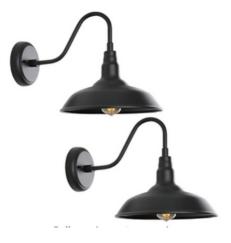

SHIPLAP ACCENT WALL

CEILING FANS LIVING & MASTER BEDROOM

EXTERIOR LIGHTS

UTILITY ROOM TILE