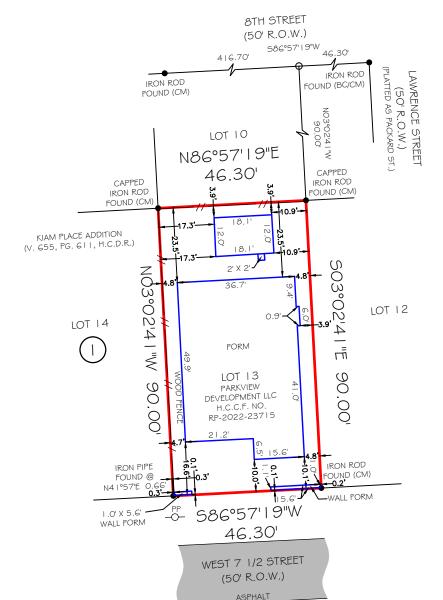

ADDRESS : 1005 W 7TH & STREET

HOUSTON, TEXAS 77007

CLIENT : CHUNG NGUYEN

TITLE CO

GF NO :N/A

LENDER · N/A

## A FORM SURVEY OF LOT 13, BLOCK I KIAM PLACE

ACCORDING TO THE MAP OR PLAT THEREOF RECORDED IN VOLUME 655, PAGE 611 OF THE DEED RECORDS OF HARRIS COUNTY, TEXAS

<u>LEGEND</u> (CM) - CONTROLLING MONUMENT (CM) - CONTROLLING MICHONOMICHT R.O.W. - RIGHT OF WAY H.C.C.F. - HARRIS COUNTY CLERKS FILE H.C.D.R. - HARRIS COUNTY DEED RECORDS PP - POWER POLE WM - WATER METER

NOTES:

1) ALL BEARINGS SHOWN ARE TIED TO NAD83 HORIZONTAL DATUM PROJECTION ZONE TEXAS SOUTH CENTRAL 4204 PER GPS OBSERVATIONS, THE BEARINGS ARE REFERENCED PER NORTHERLY R.O.W. LINE OF WEST 7 1/2 STREET AS SHOWN PER RECORDED PLAT.

2) THIS SURVEY WAS PREPARED WITHOUT A TITLE COMMITMENT SURVEYOR HAS NOT ABSTRACTED FOR OTHER EASEMENTS, BUILDING LINES OR OTHER MATTERS OF RECORD THAT MAY AFFECT THIS TRACT

Firm No: 10133000

JOB NO: 211580 DATE: DECEMBER 6, 2021