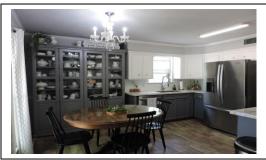

Updated Kitchen Countertop, Sink & Faucet

New Back Splash in Kitchen

Added Grey Cabinet in Kitchen

Updated all Door Handles and Cabinet Knobs