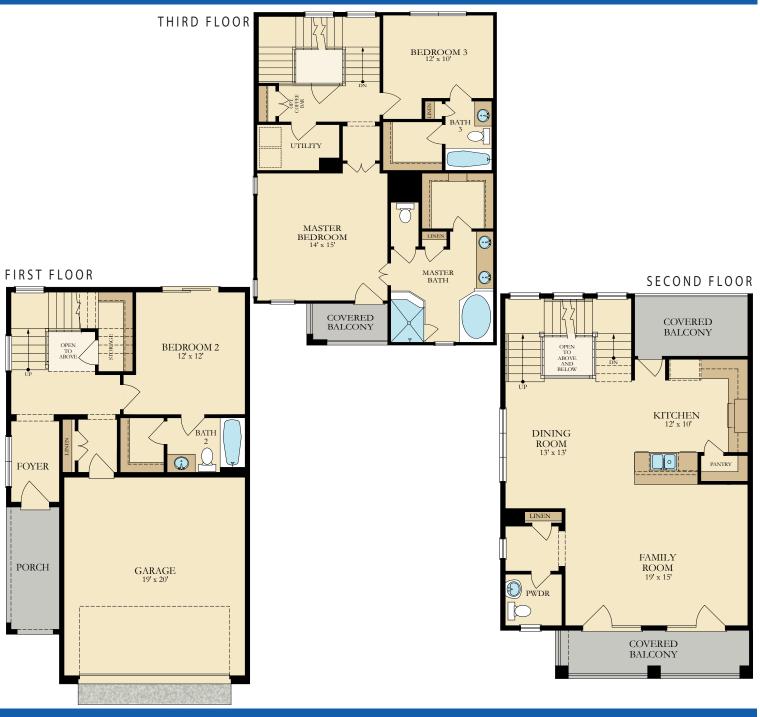

## THE EQUINOX

2,210 SQ. FT. SKYLINE COLLECTION 3 BED | 3.5 BATH 3 STORIES



## LENNAR.COM/URBANLIFE

Please see your New Home Consultant for more information and home purchase and sale agreement for additional information, disclosures, disclaimers relating to the home and the actual features designated as an Everything's Included\* feature. Plans and elevations/renderings are artist's concept and may contain options or features which are not standard on all models. Garage sizes may vary from home to home and may not accommodate all vehicles. Stated square footages are approximate and should not be used as representation of the home's precise or actual size. Any statement, verbal or written, regarding "under air" or "finished area" or any other description or modifier of the square footage size of any home is a shorthand description of the manner in which the squ