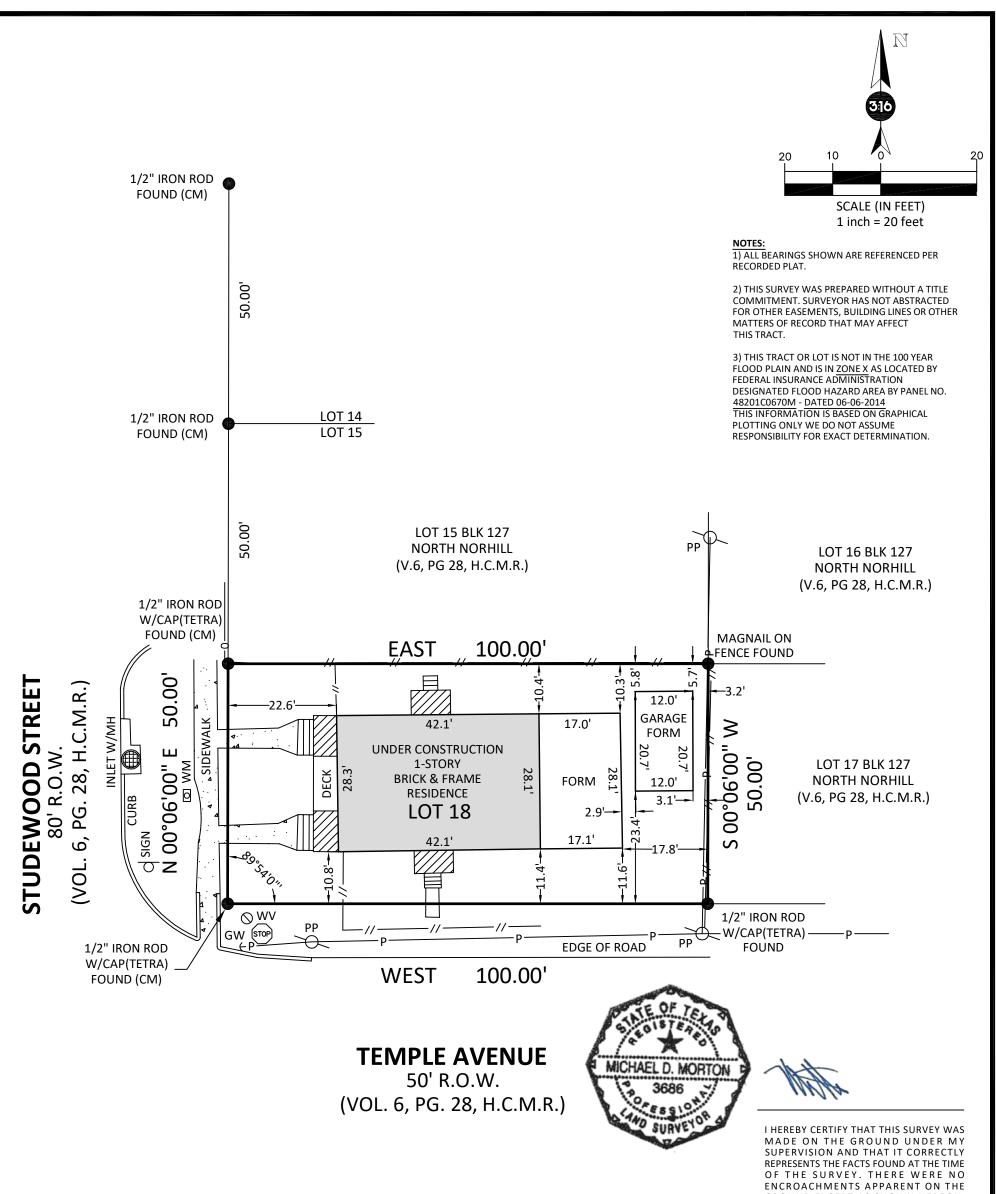

## FORM SURVEY OF LOT 18, BLOCK 127 NORTH NORHILL

ACCORDING TO THE MAP OR PLAT THEREOF RECORDED IN VOLUME 6, PAGE 28 OF THE MAP RECORDS OF HARRIS COUNTY, TEXAS

ADDRESS: 1204 STUDEWOOD ST, HOUSTON, TEXAS 77008