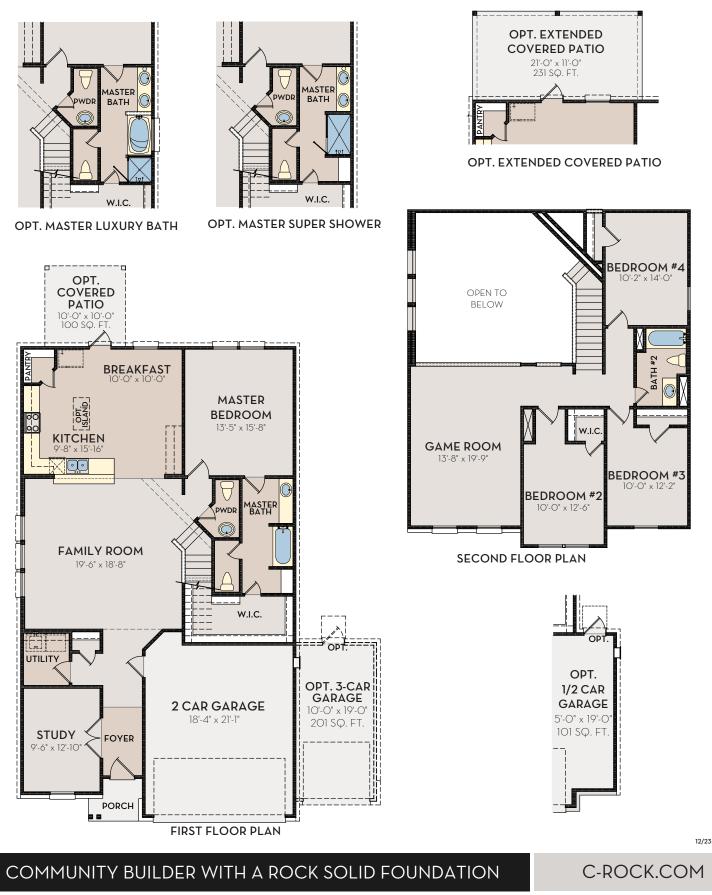

## RIO GRANDE 2507 SQ FT

Depictions of homes are artist conceptions and are representative only. Changes may occur after the rendering has been produced. Optional upgrades may be shown. Square footage and dimensions are approximate and may vary per elevation. Square footage may vary based on as-built dimensions, configurations, plan options and/or method of calculation. Buyer should rely on his or her own evaluation of useable area. Neighborhoods' specific requirements may cause variations on these designs and would overwrite the above images. See Sales Consultant for current plan and elevations.