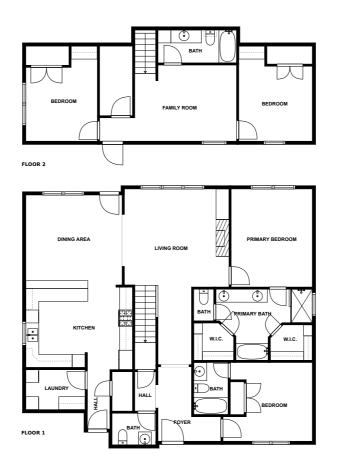

## Floor plan

MEASUREMENTS ARE CALCULATED BY CUBICASA TECHNOLOGY. DEEMED HIGHLY RELIABLE BUT NOT GUARANTEED.

## **Appendix 1: Data sheet**

| Bath - 5            | Bath - Toilet - 2       | Bath - Master - 1    |
|---------------------|-------------------------|----------------------|
| Entry - 1           | Entry - Foyer - 1       | Hall - 2             |
| Utility - 1         | Utility - Laundry - 1   | Closet - 2           |
| Closet - Walkin - 2 | Bedroom - 4             | Bedroom - Master - 1 |
| Kitchen - 1         | Dining - 1              | Dining - Open - 1    |
| LivingRoom - 2      | LivingRoom - Family - 1 |                      |