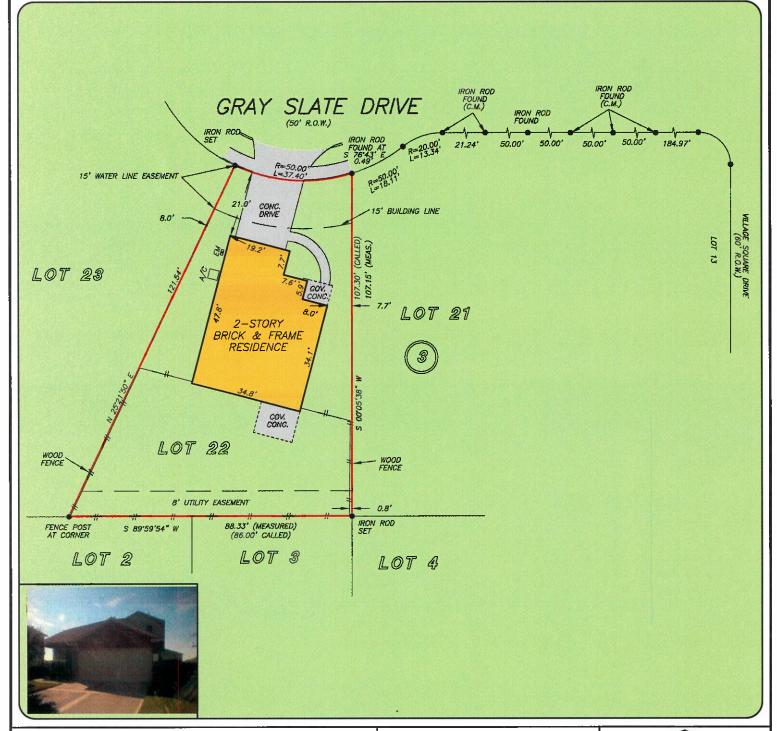

GF NO. 1289-09-1358 AMERICAN TITLE ADDRESS: 1939 GRAY SLATE DRIVE MISSOURI CITY, TEXAS 77489 BORROWER: VICTOR GARCIA AND CELIA OBREGON

1

30

## LOT 22, BLOCK 3 FINAL PLAT OF BRADFORD VILLAGE

ACCORDING TO THE MAP OR PLAT THEREOF RECORDED INSLIDE NO. 2528/A OF THE PLAT RECORDS OF FORT BEND COUNTY, TEXAS

THIS PROPERTY DOES NOT LIE WITHIN THE 100 YEAR FLOOD PLAIN AS PER FIRM PANEL NO. 48157C 0260 J MAP REVISION: 01-03-1997 ZONE X BASED ONLY ON VISUAL EXAMINATION OF MAPS. INACCURACIES OF FEMA MAPS PREVENT EXACT DETERMINATION WITHOUT DETAILED FIELD STUDY

A SUBSURFACE INVESTIGATION WAS BEYOND THE SCOPE OF THIS SURVEY

DRAWN BY: VT

I HEREBY CERTIFY THAT THIS SURVEY WAS MADE ON THE GROUND, THAT THIS PLAT CORRECTLY REPRESENTS THE FACTS FOUND AT THE TIME OF SURVEY AND THAT THERE ARE NO ENCROACHMENTS APPARENT ON THE GROUND, EXCEPT AS SHOWN HEREON. THIS SURVEY IS CERTIFIED FOR THIS TRANSACTION ONLY AND ABSTRACTING PROVIDED IN THE ABOVE REPERENCED TITLE COMMITMENT WAS RELIED UPON IN PREPARATION OF THIS SURVEY.