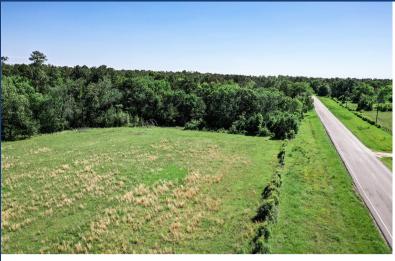

## FM 946 N - TRACT 1

Absolutely gorgeous 20 Acre tract in Oakhurst with approximately 600 ft of road footage. Nothing on the market competes with these aesthetics. The land is sandy loam soil, with a pretty seasonal creek, rolling terrain, with over 30 ft of elevation changes. The wooded portion makes up about 2/3 of the land, loaded with a mixture of pine and hardwood trees. The pastureland is lush and green, with multiple homesite potential. It's truly breathtaking, so definitely make plans to come and see it.

## FM 946 N - TRACT 1

OAKHURST, TEXAS

From Oakhurst, take FM 946 North 4.4 miles to property on right. There will be a sign at the road.

Markham Realty
Selling Quality Texas Properties Since 1970
contact@markhamrealty.com
936-295-5989 | markhamrealty.com