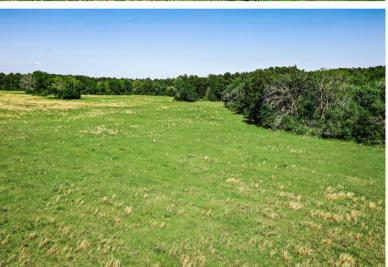

## FM 946 N - TRACT 1

Absolutely gorgeous 20 Acre tract in Oakhurst with approximately 600 ft of road footage. Nothing on the market competes with these aesthetics. The land is sandy loam soil, with a pretty seasonal creek, rolling terrain, with over 30 ft of elevation changes. The wooded portion makes up about 2/3 of the land, loaded with a mixture of pine and hardwood trees. The pastureland is lush and green, with multiple homesite potential. It's truly breathtaking, so definitely make plans to come and see it.