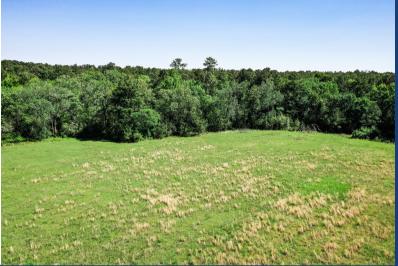

## FM 946 N - TRACT 1

Absolutely gorgeous 20 Acre tract in Oakhurst with approximately 600 ft of road footage. Nothing on the market competes with these aesthetics. The land is sandy loam soil, with a pretty seasonal creek, rolling terrain, with over 30 ft of elevation changes. The wooded portion makes up about 2/3 of the land, loaded with a mixture of pine and hardwood trees. The pastureland is lush and green, with multiple homesite potential. It's truly breathtaking, so definitely make plans to come and see it.