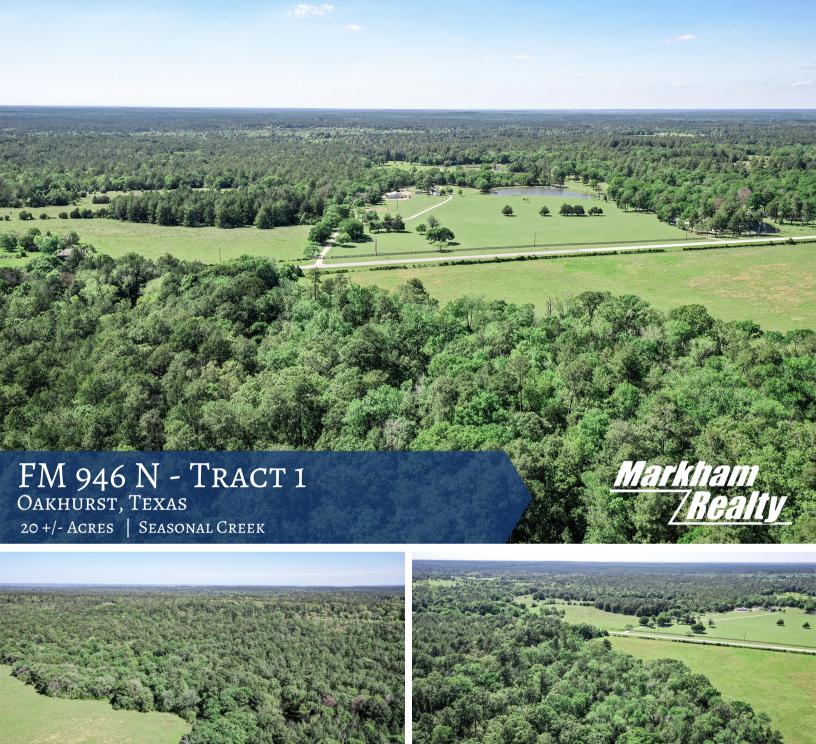

## FM 946 N - TRACT 1

Absolutely gorgeous 20 Acre tract in Oakhurst with approximately 600 ft of road footage. Nothing on the market competes with these aesthetics. The land is sandy loam soil, with a pretty seasonal creek, rolling terrain, with over 30 ft of elevation changes. The wooded portion makes up about 2/3 of the land, loaded with a mixture of pine and hardwood trees. The pastureland is lush and green, with multiple homesite potential. It's truly breathtaking, so definitely make plans to come and see it.

## FM 946 N - TRACT 1

OAKHURST, TEXAS

From Oakhurst, take FM 946 North 4.4 miles to property on right. There will be a sign at the road.

Markham Realty
Selling Quality Texas Properties Since 1970
contact@markhamrealty.com
936-295-5989 | markhamrealty.com