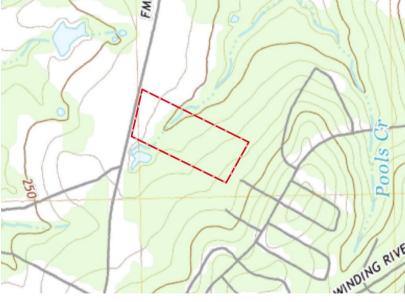

## FM 946 N - TRACT 1

Absolutely gorgeous 20 Acre tract in Oakhurst with approximately 600 ft of road footage. Nothing on the market competes with these aesthetics. The land is sandy loam soil, with a pretty seasonal creek, rolling terrain, with over 30 ft of elevation changes. The wooded portion makes up about 2/3 of the land, loaded with a mixture of pine and hardwood trees. The pastureland is lush and green, with multiple homesite potential. It's truly breathtaking, so definitely make plans to come and see it.

## FM 946 N - TRACT 1

OAKHURST, TEXAS

From Oakhurst, take FM 946 North 4.4 miles to property on right. There will be a sign at the road.

Markham Realty
Selling Quality Texas Properties Since 1970
contact@markhamrealty.com
936-295-5989 | markhamrealty.com