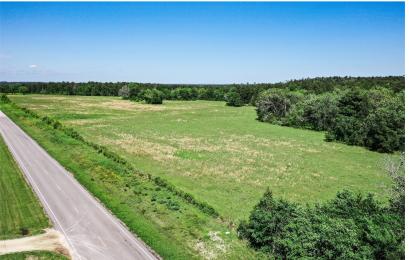

## FM 946 N - TRACT 1

Absolutely gorgeous 20 Acre tract in Oakhurst with approximately 600 ft of road footage. Nothing on the market competes with these aesthetics. The land is sandy loam soil, with a pretty seasonal creek, rolling terrain, with over 30 ft of elevation changes. The wooded portion makes up about 2/3 of the land, loaded with a mixture of pine and hardwood trees. The pastureland is lush and green, with multiple homesite potential. It's truly breathtaking, so definitely make plans to come and see it.