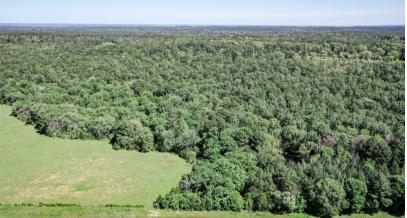

## FM 946 N - TRACT 1

Absolutely gorgeous 20 Acre tract in Oakhurst with approximately 600 ft of road footage. Nothing on the market competes with these aesthetics. The land is sandy loam soil, with a pretty seasonal creek, rolling terrain, with over 30 ft of elevation changes. The wooded portion makes up about 2/3 of the land, loaded with a mixture of pine and hardwood trees. The pastureland is lush and green, with multiple homesite potential. It's truly breathtaking, so definitely make plans to come and see it.