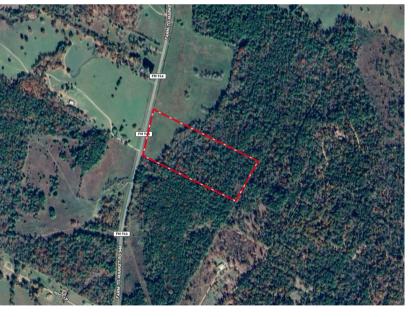

## FM 946 N - TRACT 1

Absolutely gorgeous 20 Acre tract in Oakhurst with approximately 600 ft of road footage. Nothing on the market competes with these aesthetics. The land is sandy loam soil, with a pretty seasonal creek, rolling terrain, with over 30 ft of elevation changes. The wooded portion makes up about 2/3 of the land, loaded with a mixture of pine and hardwood trees. The pastureland is lush and green, with multiple homesite potential. It's truly breathtaking, so definitely make plans to come and see it.

## FM 946 N - TRACT 1

OAKHURST, TEXAS

From Oakhurst, take FM 946 North 4.4 miles to property on right. There will be a sign at the road.

Markham Realty
Selling Quality Texas Properties Since 1970
contact@markhamrealty.com
936-295-5989 | markhamrealty.com