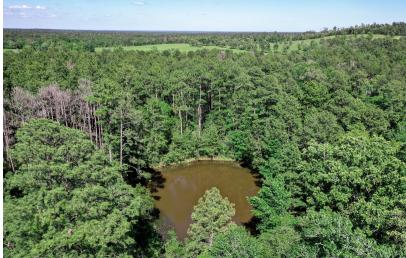

## FM 946 N - TRACT 1

Absolutely gorgeous 20 Acre tract in Oakhurst with approximately 600 ft of road footage. Nothing on the market competes with these aesthetics. The land is sandy loam soil, with a pretty seasonal creek, rolling terrain, with over 30 ft of elevation changes. The wooded portion makes up about 2/3 of the land, loaded with a mixture of pine and hardwood trees. The pastureland is lush and green, with multiple homesite potential. It's truly breathtaking, so definitely make plans to come and see it.