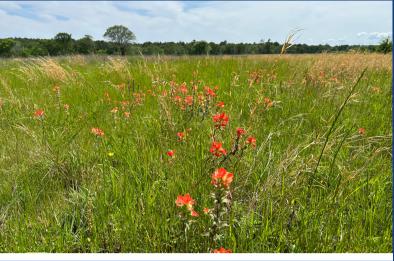

## FM 946 N - TRACT 1

Absolutely gorgeous 20 Acre tract in Oakhurst with approximately 600 ft of road footage. Nothing on the market competes with these aesthetics. The land is sandy loam soil, with a pretty seasonal creek, rolling terrain, with over 30 ft of elevation changes. The wooded portion makes up about 2/3 of the land, loaded with a mixture of pine and hardwood trees. The pastureland is lush and green, with multiple homesite potential. It's truly breathtaking, so definitely make plans to come and see it.