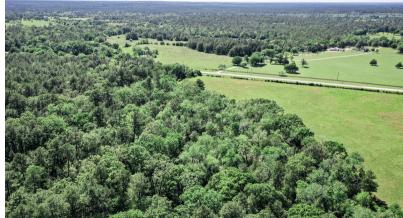

## FM 946 N - TRACT 1

Absolutely gorgeous 20 Acre tract in Oakhurst with approximately 600 ft of road footage. Nothing on the market competes with these aesthetics. The land is sandy loam soil, with a pretty seasonal creek, rolling terrain, with over 30 ft of elevation changes. The wooded portion makes up about 2/3 of the land, loaded with a mixture of pine and hardwood trees. The pastureland is lush and green, with multiple homesite potential. It's truly breathtaking, so definitely make plans to come and see it.