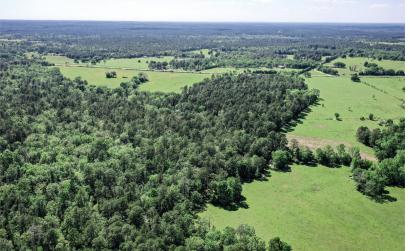

## FM 946 N - TRACT 4

30 Acres of the most pristine land that San Jacinto County has to offer. Absolutely gorgeous, with approximately 600 ft of road footage. Nothing on the market competes with these aesthetics. The land is sandy loam soil, with a pretty seasonal creek, rolling terrain, with over 30 ft of elevation changes. The wooded portion makes up about 3/4 of the land, loaded with a mixture of pine and hardwood trees. The pastureland is lush and green, with multiple homesite potential. It's truly breathtaking, so definitely make plans to come and see it. Lush and green, rolling pastureland--this whole place will take your breath away.