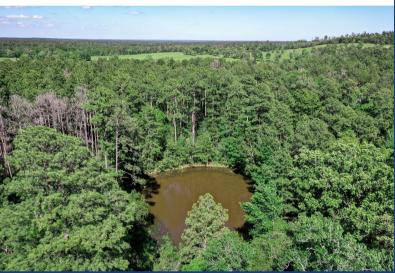

## FM 946 N - TRACT 4

30 Acres of the most pristine land that San Jacinto County has to offer. Absolutely gorgeous, with approximately 600 ft of road footage. Nothing on the market competes with these aesthetics. The land is sandy loam soil, with a pretty seasonal creek, rolling terrain, with over 30 ft of elevation changes. The wooded portion makes up about 3/4 of the land, loaded with a mixture of pine and hardwood trees. The pastureland is lush and green, with multiple homesite potential. It's truly breathtaking, so definitely make plans to come and see it. Lush and green, rolling pastureland--this whole place will take your breath away.