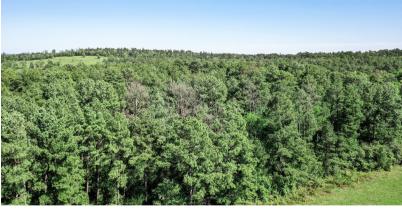

## FM 946 N - TRACT 4

30 Acres of the most pristine land that San Jacinto County has to offer. Absolutely gorgeous, with approximately 600 ft of road footage. Nothing on the market competes with these aesthetics. The land is sandy loam soil, with a pretty seasonal creek, rolling terrain, with over 30 ft of elevation changes. The wooded portion makes up about 3/4 of the land, loaded with a mixture of pine and hardwood trees. The pastureland is lush and green, with multiple homesite potential. It's truly breathtaking, so definitely make plans to come and see it. Lush and green, rolling pastureland--this whole place will take your breath away.