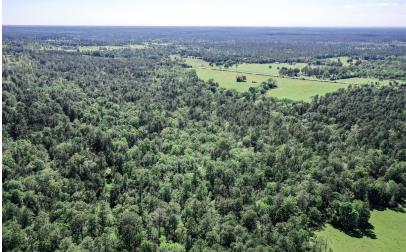

## FM 946 N - TRACT 4

30 Acres of the most pristine land that San Jacinto County has to offer. Absolutely gorgeous, with approximately 600 ft of road footage. Nothing on the market competes with these aesthetics. The land is sandy loam soil, with a pretty seasonal creek, rolling terrain, with over 30 ft of elevation changes. The wooded portion makes up about 3/4 of the land, loaded with a mixture of pine and hardwood trees. The pastureland is lush and green, with multiple homesite potential. It's truly breathtaking, so definitely make plans to come and see it. Lush and green, rolling pastureland--this whole place will take your breath away.