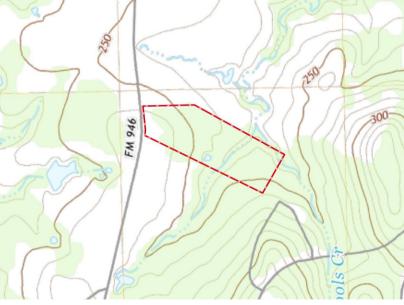

## FM 946 N - TRACT 4

30 Acres of the most pristine land that San Jacinto County has to offer. Absolutely gorgeous, with approximately 600 ft of road footage. Nothing on the market competes with these aesthetics. The land is sandy loam soil, with a pretty seasonal creek, rolling terrain, with over 30 ft of elevation changes. The wooded portion makes up about 3/4 of the land, loaded with a mixture of pine and hardwood trees. The pastureland is lush and green, with multiple homesite potential. It's truly breathtaking, so definitely make plans to come and see it. Lush and green, rolling pastureland--this whole place will take your breath away.

## FM 946 N - TRACT 4

OAKHURST, TEXAS