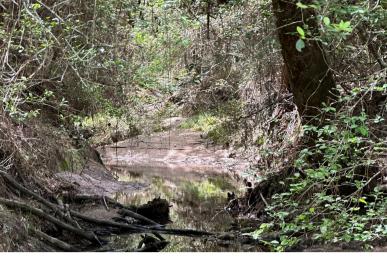

## FM 946 N - TRACT 4

30 Acres of the most pristine land that San Jacinto County has to offer. Absolutely gorgeous, with approximately 600 ft of road footage. Nothing on the market competes with these aesthetics. The land is sandy loam soil, with a pretty seasonal creek, rolling terrain, with over 30 ft of elevation changes. The wooded portion makes up about 3/4 of the land, loaded with a mixture of pine and hardwood trees. The pastureland is lush and green, with multiple homesite potential. It's truly breathtaking, so definitely make plans to come and see it. Lush and green, rolling pastureland--this whole place will take your breath away.