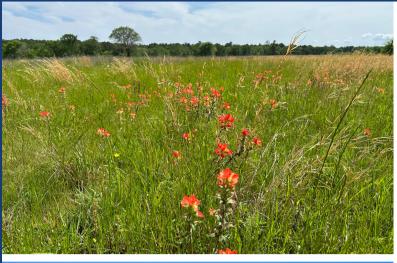

## FM 946 N - TRACT 4

30 Acres of the most pristine land that San Jacinto County has to offer. Absolutely gorgeous, with approximately 600 ft of road footage. Nothing on the market competes with these aesthetics. The land is sandy loam soil, with a pretty seasonal creek, rolling terrain, with over 30 ft of elevation changes. The wooded portion makes up about 3/4 of the land, loaded with a mixture of pine and hardwood trees. The pastureland is lush and green, with multiple homesite potential. It's truly breathtaking, so definitely make plans to come and see it. Lush and green, rolling pastureland--this whole place will take your breath away.