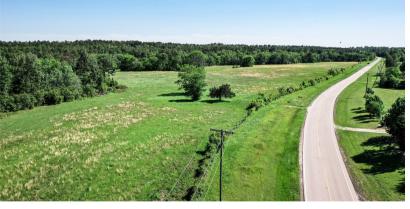

## FM 946 N - TRACT 4

30 Acres of the most pristine land that San Jacinto County has to offer. Absolutely gorgeous, with approximately 600 ft of road footage. Nothing on the market competes with these aesthetics. The land is sandy loam soil, with a pretty seasonal creek, rolling terrain, with over 30 ft of elevation changes. The wooded portion makes up about 3/4 of the land, loaded with a mixture of pine and hardwood trees. The pastureland is lush and green, with multiple homesite potential. It's truly breathtaking, so definitely make plans to come and see it. Lush and green, rolling pastureland--this whole place will take your breath away.