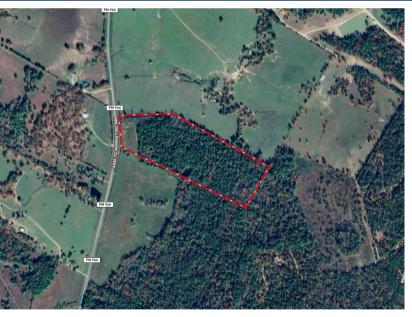

## FM 946 N - TRACT 4

30 Acres of the most pristine land that San Jacinto County has to offer. Absolutely gorgeous, with approximately 600 ft of road footage. Nothing on the market competes with these aesthetics. The land is sandy loam soil, with a pretty seasonal creek, rolling terrain, with over 30 ft of elevation changes. The wooded portion makes up about 3/4 of the land, loaded with a mixture of pine and hardwood trees. The pastureland is lush and green, with multiple homesite potential. It's truly breathtaking, so definitely make plans to come and see it. Lush and green, rolling pastureland--this whole place will take your breath away.

## FM 946 N - TRACT 4

OAKHURST, TEXAS