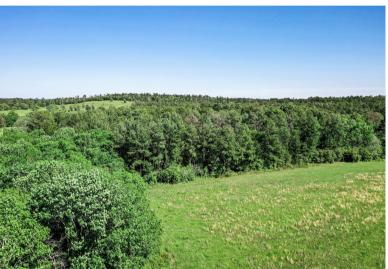

## FM 946 N - TRACT 4

30 Acres of the most pristine land that San Jacinto County has to offer. Absolutely gorgeous, with approximately 600 ft of road footage. Nothing on the market competes with these aesthetics. The land is sandy loam soil, with a pretty seasonal creek, rolling terrain, with over 30 ft of elevation changes. The wooded portion makes up about 3/4 of the land, loaded with a mixture of pine and hardwood trees. The pastureland is lush and green, with multiple homesite potential. It's truly breathtaking, so definitely make plans to come and see it. Lush and green, rolling pastureland--this whole place will take your breath away.