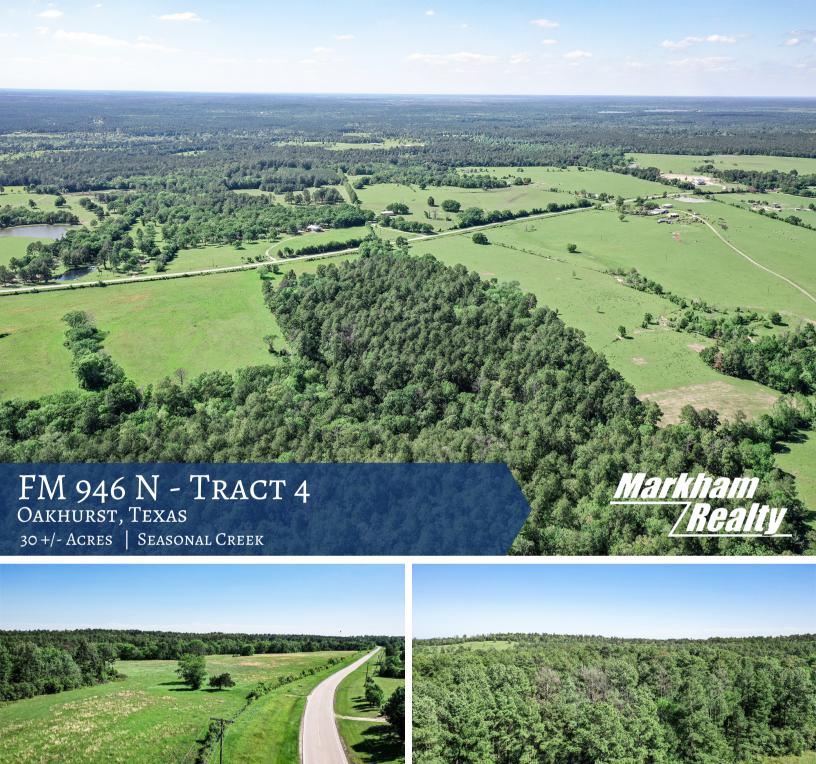

## FM 946 N - TRACT 4

30 Acres of the most pristine land that San Jacinto County has to offer. Absolutely gorgeous, with approximately 600 ft of road footage. Nothing on the market competes with these aesthetics. The land is sandy loam soil, with a pretty seasonal creek, rolling terrain, with over 30 ft of elevation changes. The wooded portion makes up about 3/4 of the land, loaded with a mixture of pine and hardwood trees. The pastureland is lush and green, with multiple homesite potential. It's truly breathtaking, so definitely make plans to come and see it. Lush and green, rolling pastureland--this whole place will take your breath away.

## FM 946 N - TRACT 4

OAKHURST, TEXAS