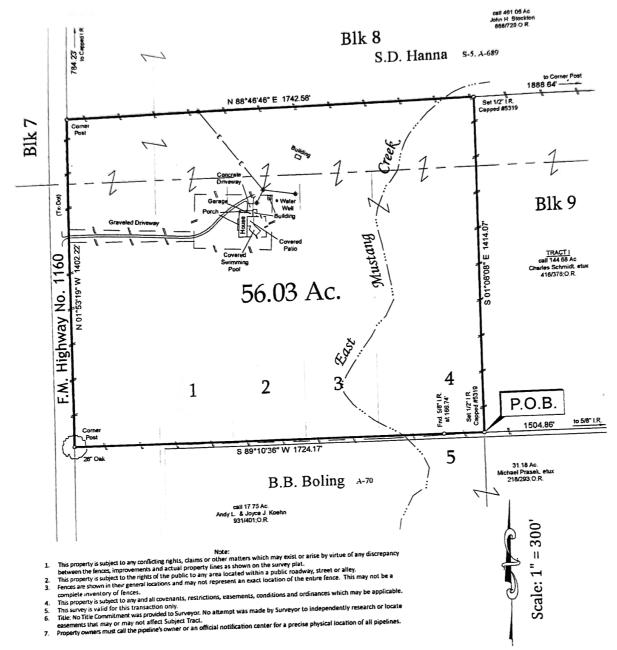

## Survey Plat

PROPERTY LOCATION: 1516 F.M. 1160 - LOUISE, TX 77455

A 56.03 AC. TRACT OF LAND, SITUATED IN THE B.B. BOLING SURVEY, ABSTRACT NO. 70, AND IN THE S.D. HANNA SURVEY NO. 5, ABSTRACT A 56.03 AC. TRACT OF LAND, SITUATED IN THE B.B. BOLING SURVEY, ABSTRACT NO. 70, AND IN THE S.D. HANNA SURVEY NO. 5, ABSTRACT NO. 689, WHARTON COUNTY, TEXAS, BEING A PORTION OFF THE EAST END OF BLOCK SEVEN (7); ALL OF THE SO-CALLED TIMBER LOTS NUMBERS ONE (1), TWO (2), THREE (3), AND FOUR (4); AND A PORTION OF BLOCK EIGHT (8), OF THE SADLER & BROWN SUBDIVISION, AS PER PLATTHEREOF RECORDED IN VOLUME "O", PAGE 184, OF THE WHARTON COUNTY DEED RECORDS; SAID 56.03 AC. TRACT BEING MORE PARTICULARLY DESCRIBED BY METES AND BOUNDS ATTACHED.

Flood Hazard Boundary Information
Properly is located, by scaled map location and graphic plotting only, in Flood Hazard Boundary Zone "X", Zone "AE" and in the "Regulatory Floodway", Map No. 48481C0500 E, dated APRIL 5, 2008. A Properly is located, by scaled map location and graphic plotting only, in Flood Insurance Flood Insurance