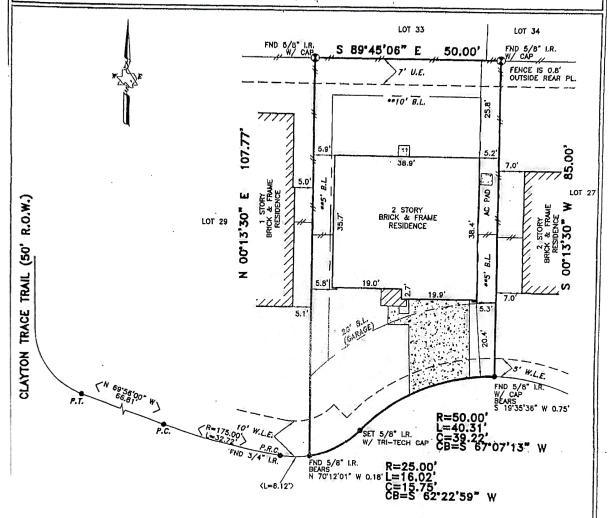

## TRI-TECH SURVEYING CO., L.P.

5210 SPRUCE STREET

BELLAIRE, TEXAS. 77401

PHONE: (713) 667-0800

ALL EASEMENTS AND BUILDING LINES SHOWN ARE PER THE RECORDED PLAT UNLESS OTHERWISE NOTED.

\*CITY OF HOUSTON CHAPTER 42 CODE OF ORDINANCES
\*\*DEED RESTRICTIONS PER H.C.C., FILE NO. V013835

A DRAINAGE EASEMENT 15' ON EACH SIDE OF THE CENTERLINE OF ALL NATURAL DRAINAGE COURSES IN THE ADDITION AS SHOWN ON RECORDED PLAT OF SAID ADDITION.

PROPERTY SUBJECT TO RESTRICTIVE COVENANTS AND EASEMENTS AS DEFINED PER FILM CODE NO. 660084, M.R.H.C.TX., H.C.C. FILE NOS. J413913, K484135, P486156, R429305, S032002, V013835, X724948, X235639, K585098
CITY OF HOUSTON ORDINANCE 85-1878 PER H.C.C.F. N-253886 AND CITY OF HOUSTON ORDINANCE 85-1878 PER H.C.C.F. N-337573 AND JAMENDED BY CITY OF HOUSTON ORDINANCE 89-262.

## 3639 CLAYTON TRACE TRAIL (50' R.O.W.)

ALL ROD CAPS ARE "S & V SURVEYING" UNLESS OTHERWISE NOTED.

NOTE: PROPERTY SUBJECT TO RECORDED RESTRICTIONS, REGULATIONS, & ORDINANCES IF ANY.

FLOOD INFORMATION PROVIDED HEREON IS BASED ON SCALING THE LOCATION OF THE SUBJECT TRACT ON THE FLOOD INSURANCE RATE IMPS. THE INFORMATION SHOULD BE USED TO DETERMINE FLOOD INSURANCE RATES ONLY AND IS NOT INTENDED TO IDENTIFY SPECIFIC FLOODING CONDITIONS. WE ARE NOT RESPONSIBLE FOR ITS ACCURACY.

(\*\*) SUBJECT PROPERTY LES WITHIN ZONE "X" PER TROPICAL STORM ALLSON RECOVERY PROJECT (TSARF).

BEARINGS REFERENCED TO: PLAT HORTH.

CONCRETE

| _        |                                     | SOUTH TO THE TOWNSECTION ONLY. (C) 2005, TRI-TECH SURVEYING CO., L.P.                                                       |
|----------|-------------------------------------|-----------------------------------------------------------------------------------------------------------------------------|
| ٠        | REVISION                            | ABSTRACT INFORMATION PROVIDED HEREON IS BELIEVED TO BE SUFFICIENT                                                           |
| <b>(</b> | CONTROLLING<br>MONUMENT<br>03-04-05 | CONSTITUTE A TITLE SEARCH BY THE SURVEYOR, THE ENCUMERANCES OF RECORD, AS REFLECTED ON THIS SURVEY ARE RASED ON THE RECORD. |
| _        | CHARL LINK                          | MAP OR PLAT AND TITLE INFORMATION PROVIDED BY STEWART TITLE CO                                                              |

| ☑ COVERED  ASPHALT | CALL IRON FENCE —//— WOOD FENCE                                                      | CONTROLLING 03-04-05 | AND CORRECT BY THE UNDERSIGNED SURVEYOR, THIS SURVEY DOES CONSTITUTE A TITLE SEARCH BY THE SURVEYOR. THE ENCLUBERANCES RECORD, AS REFLECTED ON THIS SURVEY ARE BASED ON THE RECORMAP OR PLAT AND TITLE INFORMATION PROVIDED BY STEWART TITLE (G.F. No. 05118668, DATED 06-15-05. |
|--------------------|--------------------------------------------------------------------------------------|----------------------|----------------------------------------------------------------------------------------------------------------------------------------------------------------------------------------------------------------------------------------------------------------------------------|
| 10010001110 U      | gned registered professiona<br>boundary survey made on<br>d, according to the map or | the around under my  | reby state that the plat shown hereon drawn by: R. MOHAMMAD<br>direction and supervision on the tract or<br>5 below.                                                                                                                                                             |

| LOT: 28 BLOCK:_       | 1_OF:           | CLAYTON       | TRACE |         |                  |    |
|-----------------------|-----------------|---------------|-------|---------|------------------|----|
| RECORDED IN FILM CODE | NO.:            | 560084        | MAP   | RECORDS | HARRIS COUNTY, 1 | X  |
| BORROWER:             | THINH           | NGUYEN        |       |         |                  | 2. |
| TITLE COMPANY         | STEWAI<br>ROYCE | RT TITLE COMP | PANY  |         | G.F.# 05118668   |    |