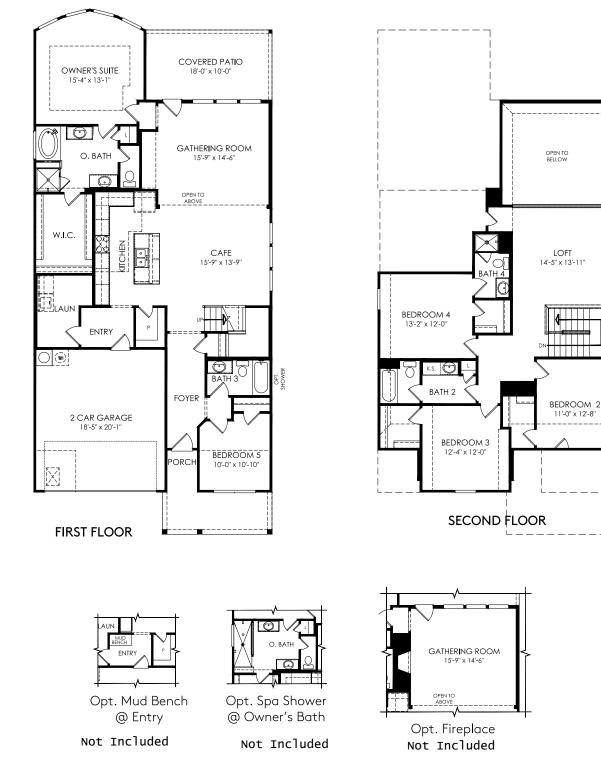

## RIVERDALE

BOPT.6 2355.100.00\_02/01/21

In our continuing effort to improve our product, Pulte Homes reserves the right to make changes or modifications to plan specifications, materials, features, or floor plans without notice. Room dimensions are approximate and actual square footage may vary by elevation. Please see a sales associate for details. Renderings are for illustrative purposes only and is not intended to be an actual representation of a specific home being offered. Square footages listed are approximate. This material shall not constitute a valid offer in any state where prior registration is required or if void by law. Additional conditions, limitations, and restrictions apply; see a sales associate for details. ©2022 Pulte Homes. All rights reserved. 6/22